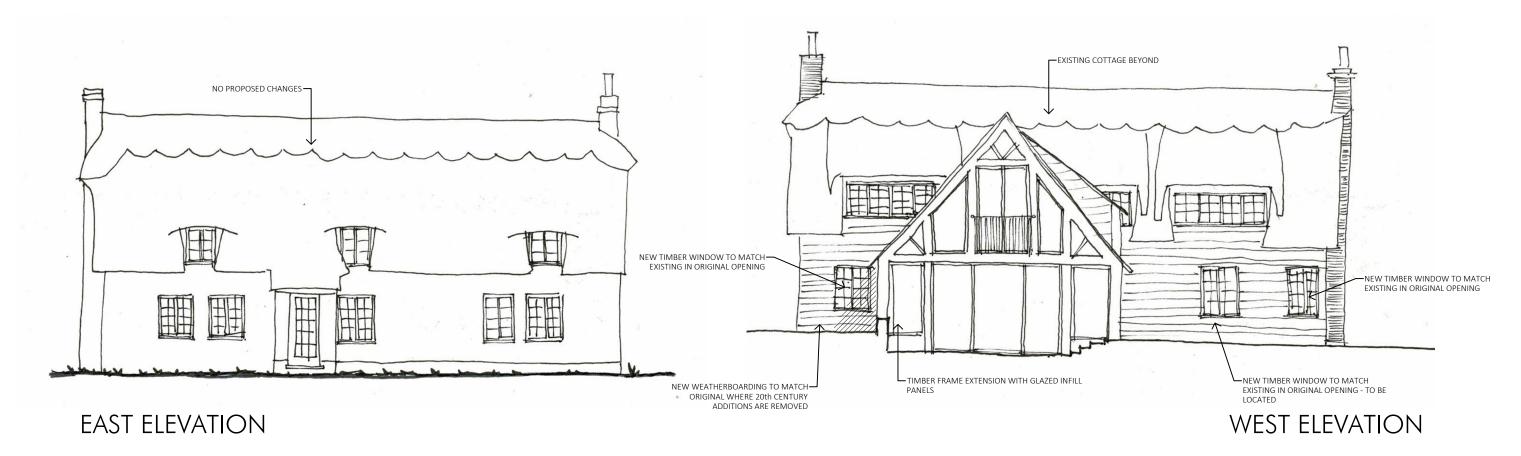

SCHEME DESIGN SUBJECT TO STRUCTURAL ENGINEER / SERVICES ENGINEER, & PLANNERS COMMENT

FOR COMMENT

|                                                      | Date  | SEP 21 | Project PROPOSED EXTENSION AND ALTERATIONS TO LISTED BUILDING |                                 |
|------------------------------------------------------|-------|--------|---------------------------------------------------------------|---------------------------------|
|                                                      | Scale | 1:100  | Address WELL COTTAGE<br>ANSTEY                                | Drawing PROPOSED ELEVATIONS     |
| BALDOCK - HERTFORDSHIRE INFO@GASKELLARCHITECTS.CO.UK | Rev   | Pl     | Client                                                        | Drawing Number<br>BEW-SK2130921 |