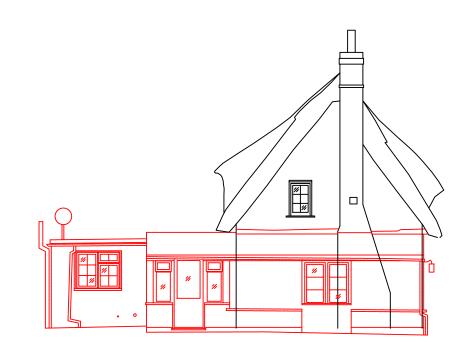

## EAST ELEVATION WEST ELEVATION





## NORTH ELEVATION

## SOUTH ELEVATION

0 1 2 3 4 5 Metres

Subject to detailed dimensional survey - Please note these drawings are based on existing drawings prepared by others

Neil Gaskell Architects cannot be held responsible for any discrepancies and/or inaccuracy that may arise

SCHEME DESIGN SUBJECT TO STRUCTURAL ENGINEER /SERVICES ENGINEER, & PLANNERS COMMENT

FOR COMMENT

| ER, |                                                      |
|-----|------------------------------------------------------|
|     | BALDOCK - HERTFORDSHIRE INFO@GASKELLARCHITECTS.CO.UK |

|  | Date  | SEP 21 | Project | PROPOSED EXTENSION AND ALTERATIONS TO LISTED BUILDING |                               |
|--|-------|--------|---------|-------------------------------------------------------|-----------------