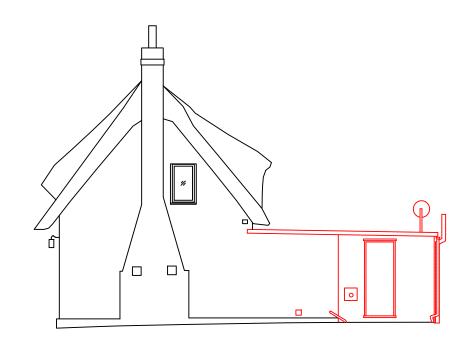

## EAST ELEVATION WEST ELEVATION





## NORTH ELEVATION

## SOUTH ELEVATION

0 1 2 3 4 5 Metres

Subject to detailed dimensional survey - Please note these drawings are based on existing drawings prepared by others

Neil Gaskell Architects cannot be held responsible for any discrepancies and/or inaccuracy that may arise

SCHEME DESIGN SUBJECT TO STRUCTURAL ENGINEER /SERVICES ENGINEER, & PLANNERS COMMENT

FOR COMMENT

| ER, |                                                      |
|-----|------------------------------------------------------|
|     | BALDOCK - HERTFORDSHIRE INFO@GASKELLARCHITECTS.CO.UK |

|  | Date  | SEP 21 | Project | PROPOSED EXTENSION AND ALTERATIONS TO LISTED BUILDING |                               |
|--|-------|--------|---------|-------------------------------------------------------|---------------