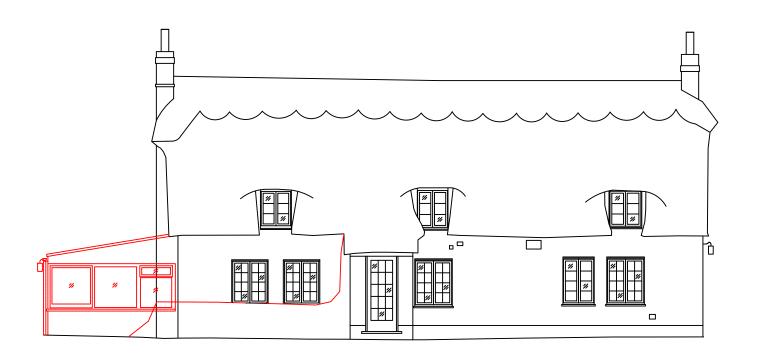

## EAST ELEVATION WEST ELEVATION





## NORTH ELEVATION

## SOUTH ELEVATION

0 1 2 3 4 5 Metres

Subject to detailed dimensional survey - Please note these drawings are based on existing drawings prepared by others

Neil Gaskell Architects cannot be held responsible for any discrepancies and/or inaccuracy that may arise

SCHEME DESIGN SUBJECT TO STRUCTURAL ENGINEER /SERVICES ENGINEER, & PLANNERS COMMENT

FOR COMMENT

| ER, |                                                      |
|-----|------------------------------------------------------|
|     | BALDOCK - HERTFORDSHIRE INFO@GASKELLARCHITECTS.CO.UK |

|  | Date  | SEP 21 | Project | PROPOSED EXTENSION AND ALTERATIONS TO LISTED BUILDING |                               |
|--|-------|--------|---------|---------------------------------