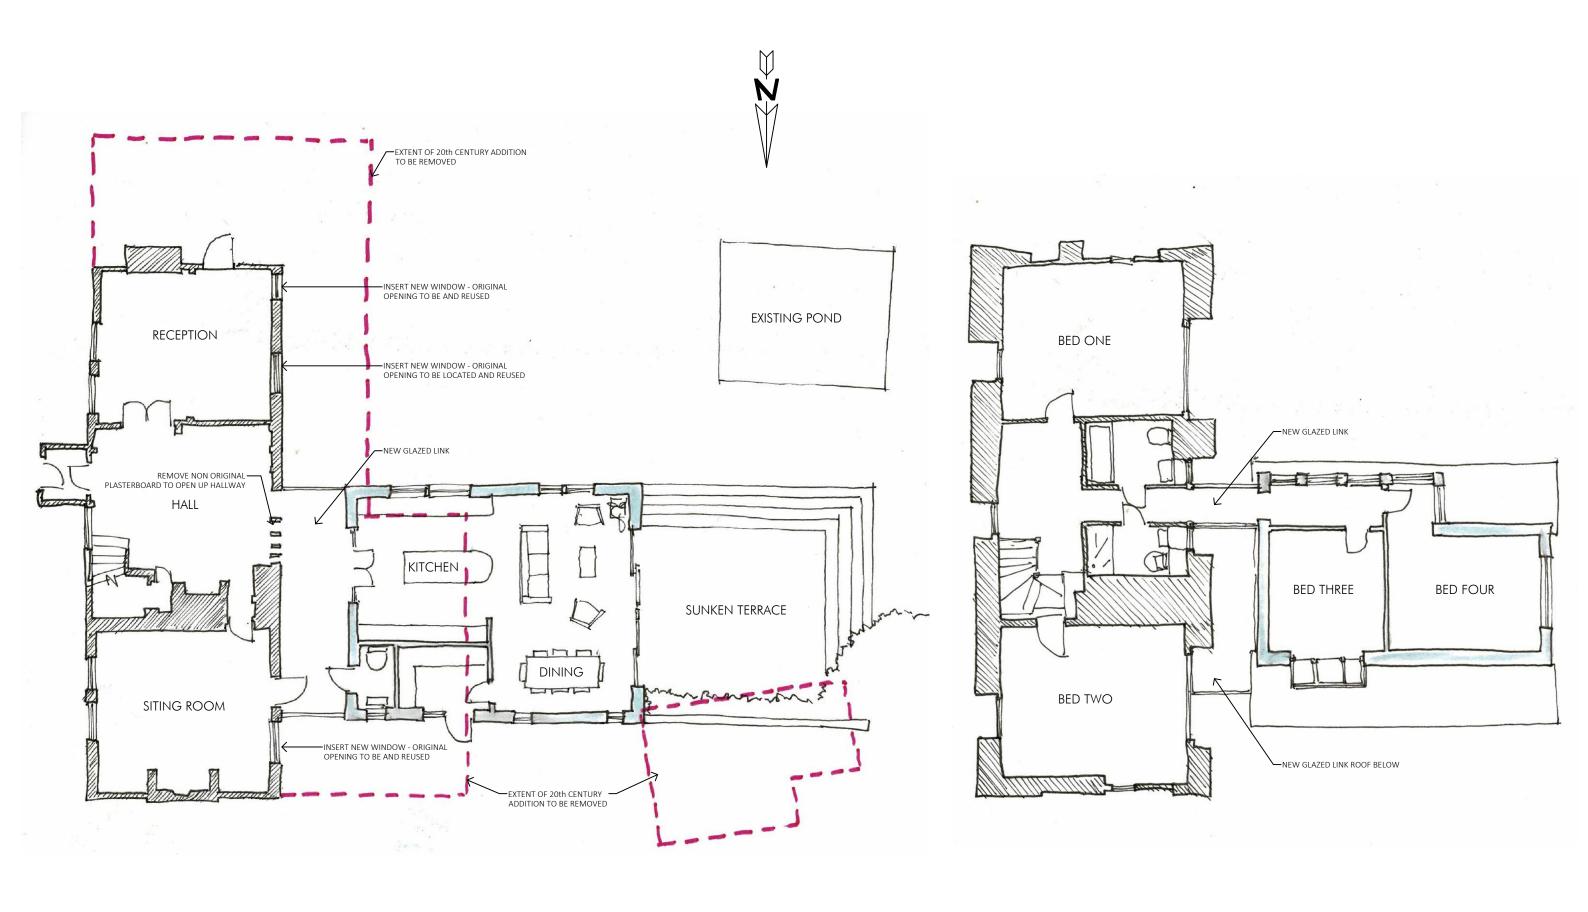

SCHEME DESIGN SUBJECT TO STRUCTURAL ENGINEER /SERVICES ENGINEER, & PLANNERS COMMENT

FOR COMMENT

|   | Date  | SEP 21 | Project | PROPOSED EXTENSION AND A | LTERATIONS TO LISTED BUILDING |
|---|-------|--------|---------|--------------------------|-------------------------------|
|   | Scale | 1:100  | Address | WELL COTTAGE<br>ANSTEY   | Drawing<br>PROPOSED PLANS     |
| F |       |        | Client  |                          | Drawing Number                |