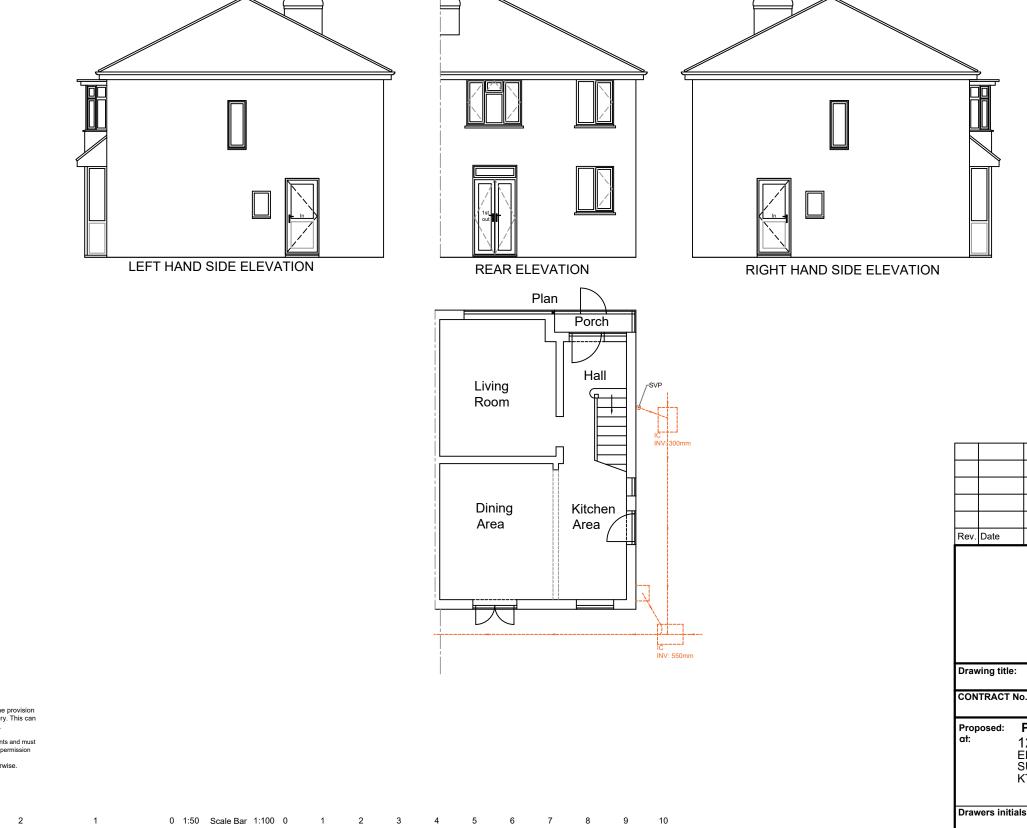

Produced on A3 paper

|                                                                            | <b>D</b>          |         |             |               |          |
|----------------------------------------------------------------------------|-------------------|---------|-------------|---------------|----------|
| Date Description                                                           |                   |         |             |               | Initials |
| Anglian Kar<br>Home Bingrovements<br>TELEPHONE: 0800 093 3015              |                   |         |             |               |          |
| ving title: Existing Plan and Elevations                                   |                   |         |             |               |          |
| TRACT No                                                                   | <sup></sup> 900/0 | 08675   | Page 1 of 2 |               |          |
| Nosed: PVCu Orangery<br>12 SOUTHVILLE CLOSE<br>EPSOM<br>SURREY<br>KT19 9RB |                   |         |             |               |          |
| /ers initials                                                              | " PN              | Scale : | 1:100       | Date: 05/10/2 | 1        |
|                                                                            |                   |         |             |               |          |