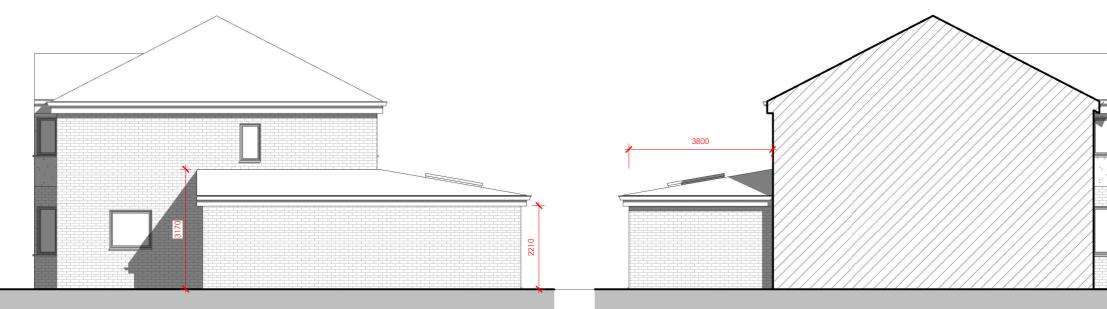

Front Elevation - Proposed 1 : 100

Right Elevation - Proposed 1 : 100

Left Elevation - Proposed 1 : 100

| 0m                      | 2m | 4m | 6m |  |  |
|-------------------------|----|----|----|--|--|
|                         |    |    |    |  |  |
| VISUAL SCALE 1:100 @ A3 |    |    |    |  |  |