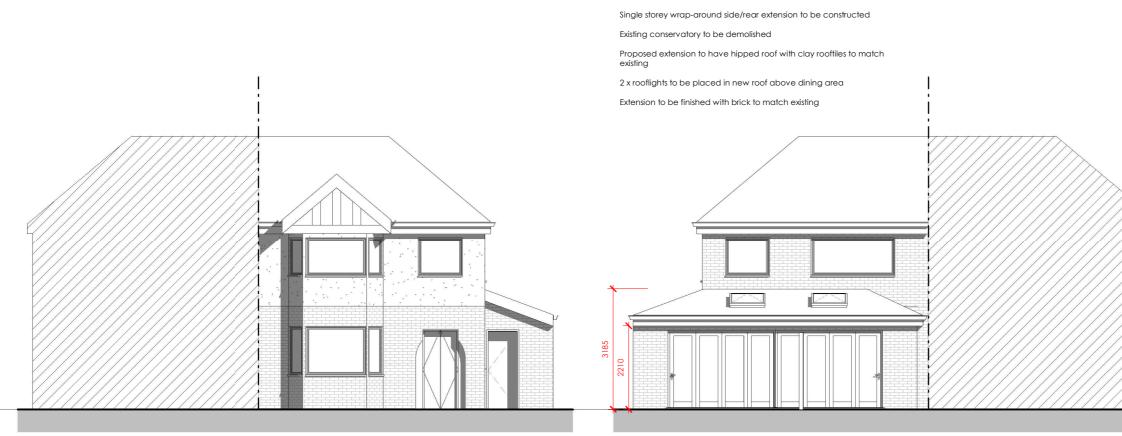

Front Elevation - Proposed 1 : 100

Right Elevation - Proposed 1 : 100

Left Elevation - Proposed 1 : 100

| 0m                      | 2m | 4m | 6m |  |  |
|-------------------------|----|----|----|--|--|
|                         |    |    |    |  |  |
| VISUAL SCALE 1:100 @ A3 |    |    |    |  |  |