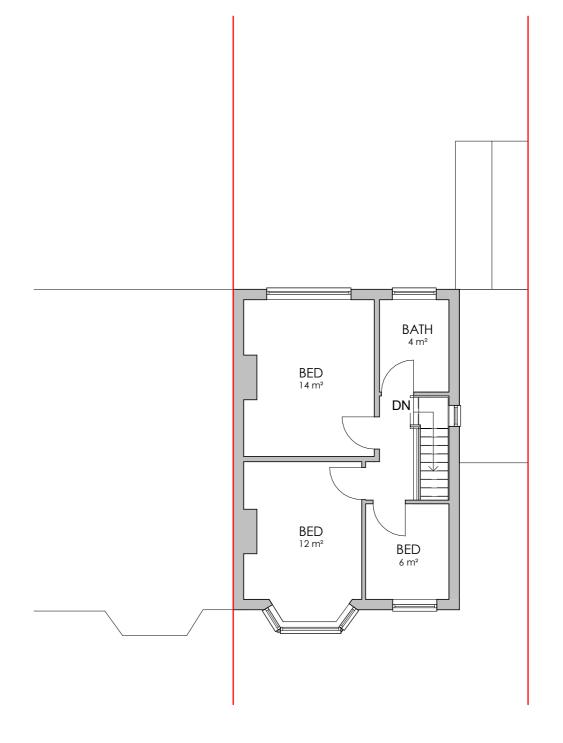

EXISTING GROUND FLOOR PLAN @1:100

EXISTING FIRST FLOOR PLAN @1:100

Tit

Floor Plans - Existing

Drawing No.

1118-02-03-001

 Scale
 Date
 Drawn by
 Checked by

 1:100
 13/09/21
 RMC
 AM

© Copyright ArchiPhonic - Do not scale from this drawing. All dimensions to be checked and verified on site. This drawing is to be read in conjunction with all other relevant drawings and specifications. Any discrepancies in the drawings are to be reported immediately to ArchiPhonic. This drawing is not to be used for construction or sales purposes unless marked "issued for construction". Dimensions and area schedules are subject to change.