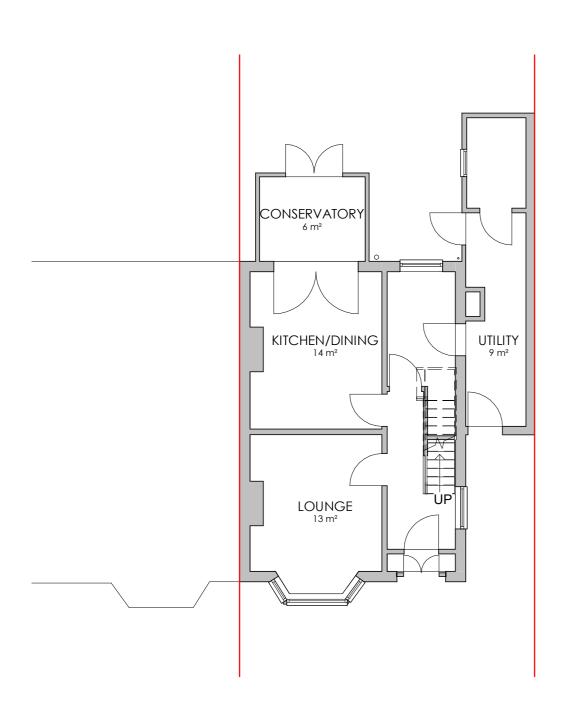

EXISTING GROUND FLOOR PLAN @1:100

EXISTING FIRST FLOOR PLAN @1:100

Tit

Floor Plans - Existing

Drawing No.

1118-02-03-001

 Scale
 Date
 Drawn by
 Checked by

 1:100
 13/09/21
 RMC
 AM

© Copyright ArchiPhonic - Do not scale from this drawing. All dimensions to be checked and verified on site. This drawing is to be read in conjunction with all other relevant drawings and specifications. Any discrepancies in the drawings are to be reported immediately to ArchiPhonic. This drawing is not to be used for construction or sales purposes unless marked "issued for construction". Dimensions and area schedules are subject to change.