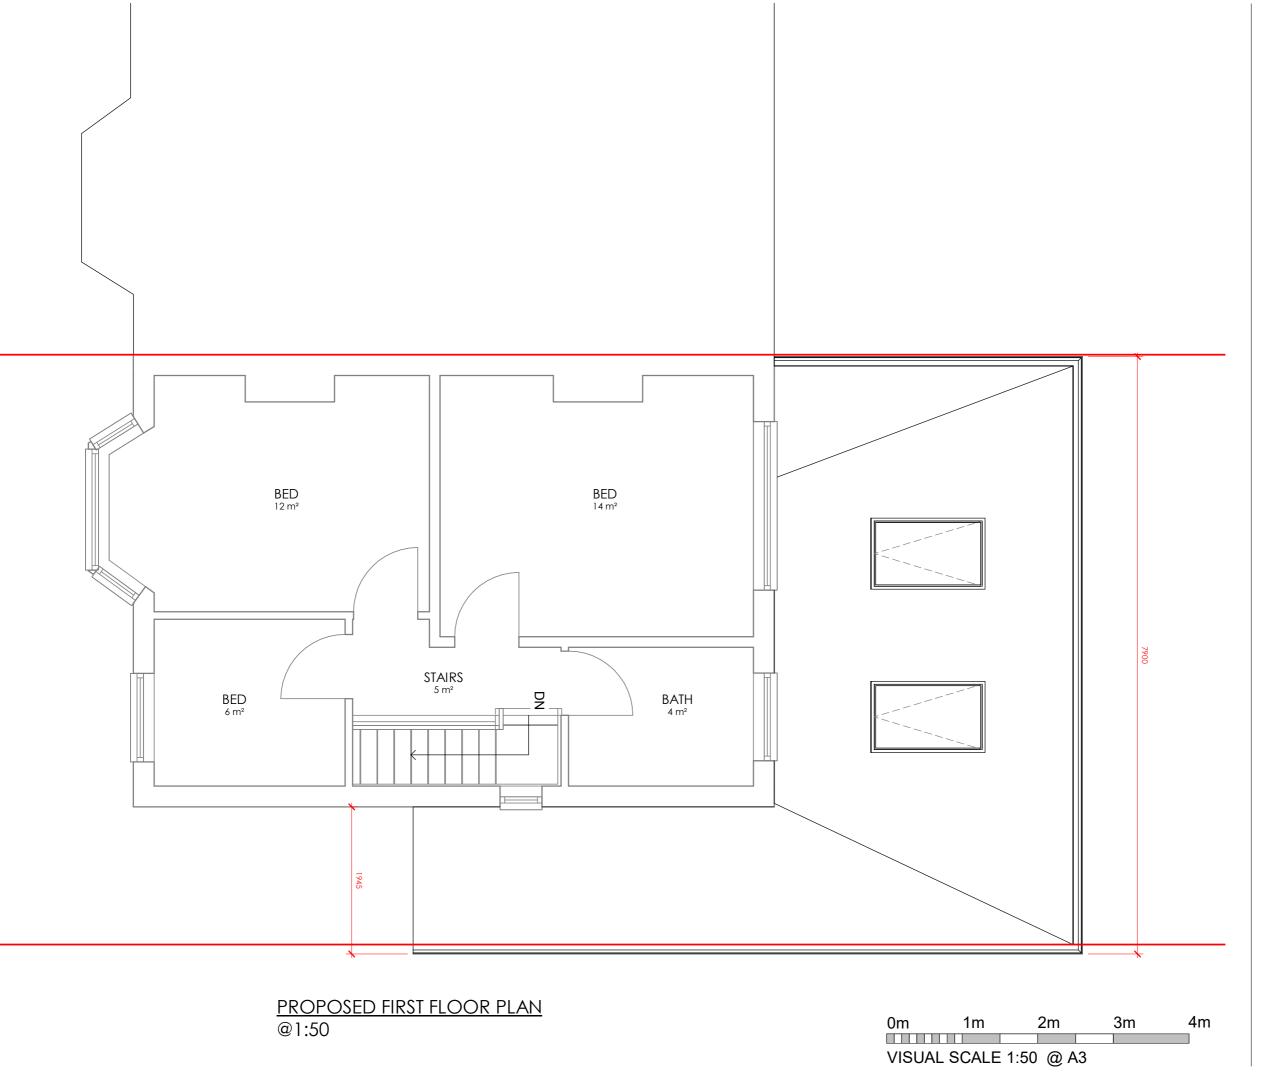

## 1118 - Rear Extension

Client Name

**Chris Pardoe** 

Project Address

55 Heathfield Road, L22 6RE

Additional Notes

| REV | Date | Description | Issued |
|-----|------|-------------|--------|
|     |      |             |        |
|     |      |             |        |
|     |      |             |        |
|     |      |             |        |
|     |      |             |        |
|     |      |             |        |
|     |      |             |        |
|     |      |             |        |
|     |      |             |        |
|     |      |             |        |
|     |      |             |        |
|     |      |             |        |
|     |      |             |        |
|     |      |             |        |
|     |      |             |        |

Title

First Floor Plan - Proposed

Drawing No.

1118-02-03-003

| Scale |      | Date     | Drawn by | Checked by |
|-------|------|----------|----------|------------|
|       | 1:50 | 13/09/21 | RMC      | AM         |