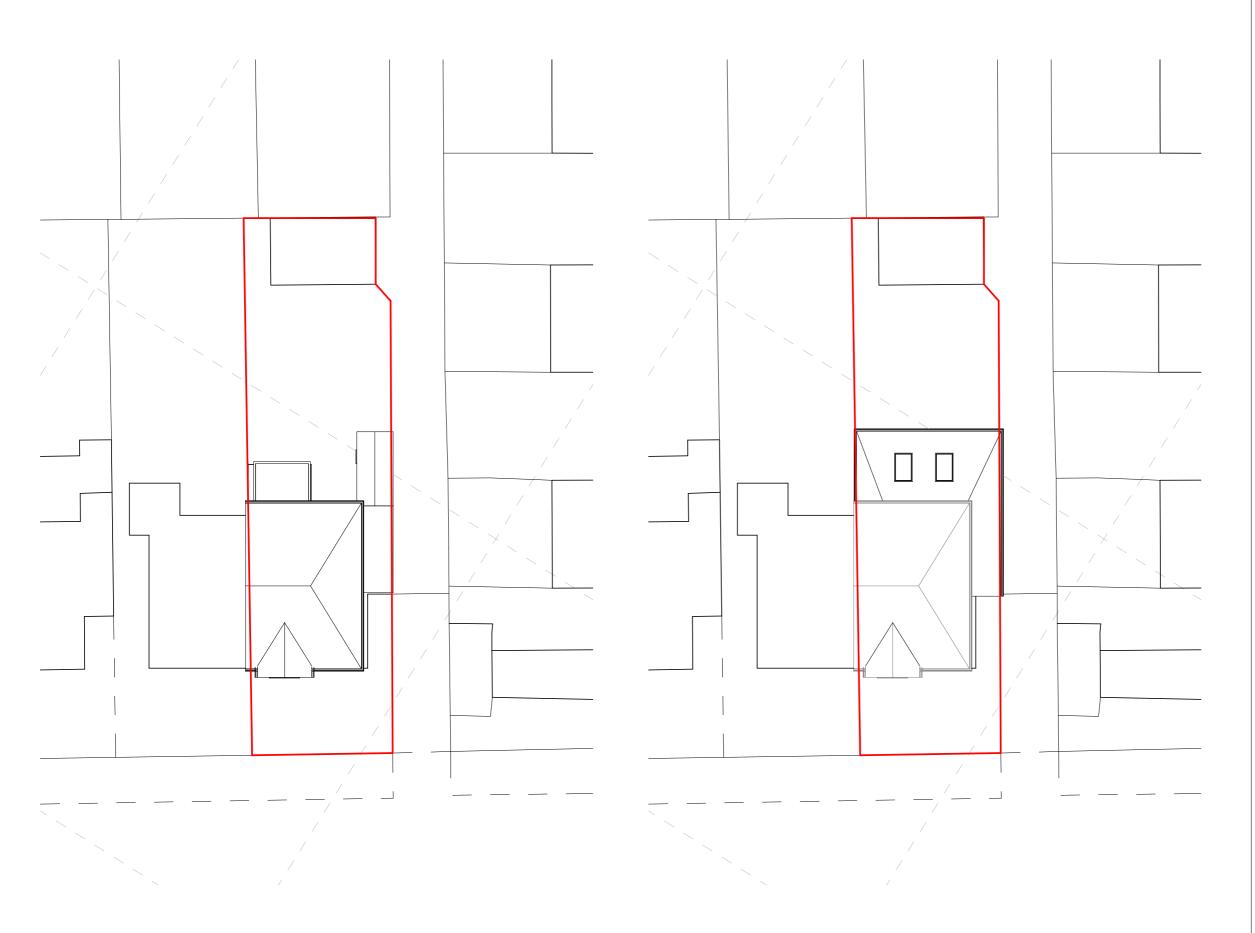

## 1118 - Rear Extension

| Client Name | Chris Pardoe |
|-------------|--------------|

Project Addr

55 Heathfield Road, L22 6RE

Additional Notes

| REV | Date | Description | Issued |
|-----|------|-------------|--------|
|     |      |             |        |
|     |      |             |        |
|     |      |             |        |
|     |      |             |        |
|     |      |             |        |
|     |      |             |        |
|     |      |             |        |
|     |      |             |        |
|     |      |             |        |
|     |      |             |        |
|     |      |             |        |
|     |      |             |        |
|     |      |             |        |
|     |      |             |        |
|     |      |             |        |

Site Layout Plans - Existing and Proposed

Drawing No.

1118-02-02-001

| Scale | Date     | Drawn by | Checked by |
|-------|----------|----------|------------|
| 1:200 | 13/09/21 | RMC      | AM         |