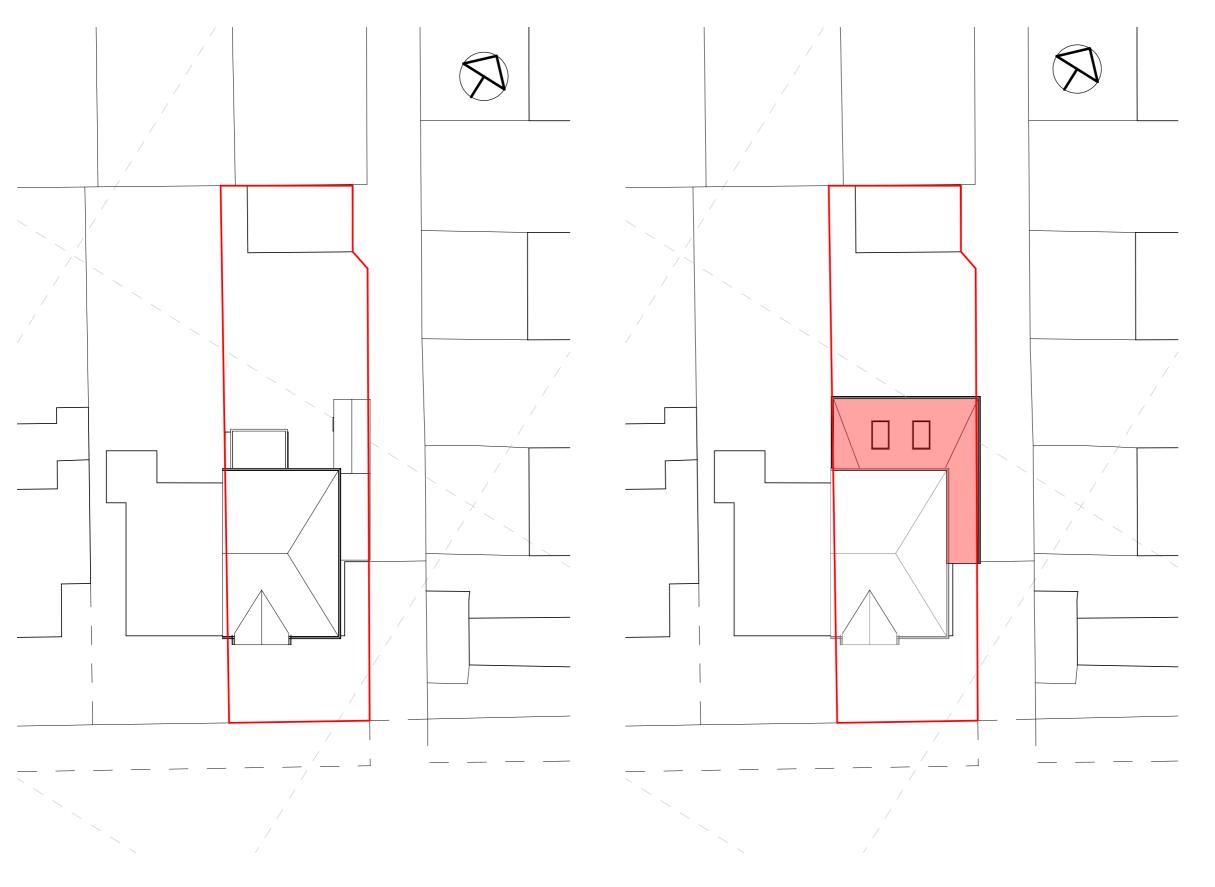

EXISTING SITE PLAN @1:200 PROPOSED SITE PLAN @1:200

> 0m 4m 8m 12m 16m VISUAL SCALE 1:200 @ A3

Tit

Site Layout Plans - Existing and Proposed

Drawina No.

1118-02-02-001

| Scale | Date     | Drawn by | Checked by |
|-------|----------|----------|------------|
| 1:200 | 13/09/21 | RMC      | AM         |