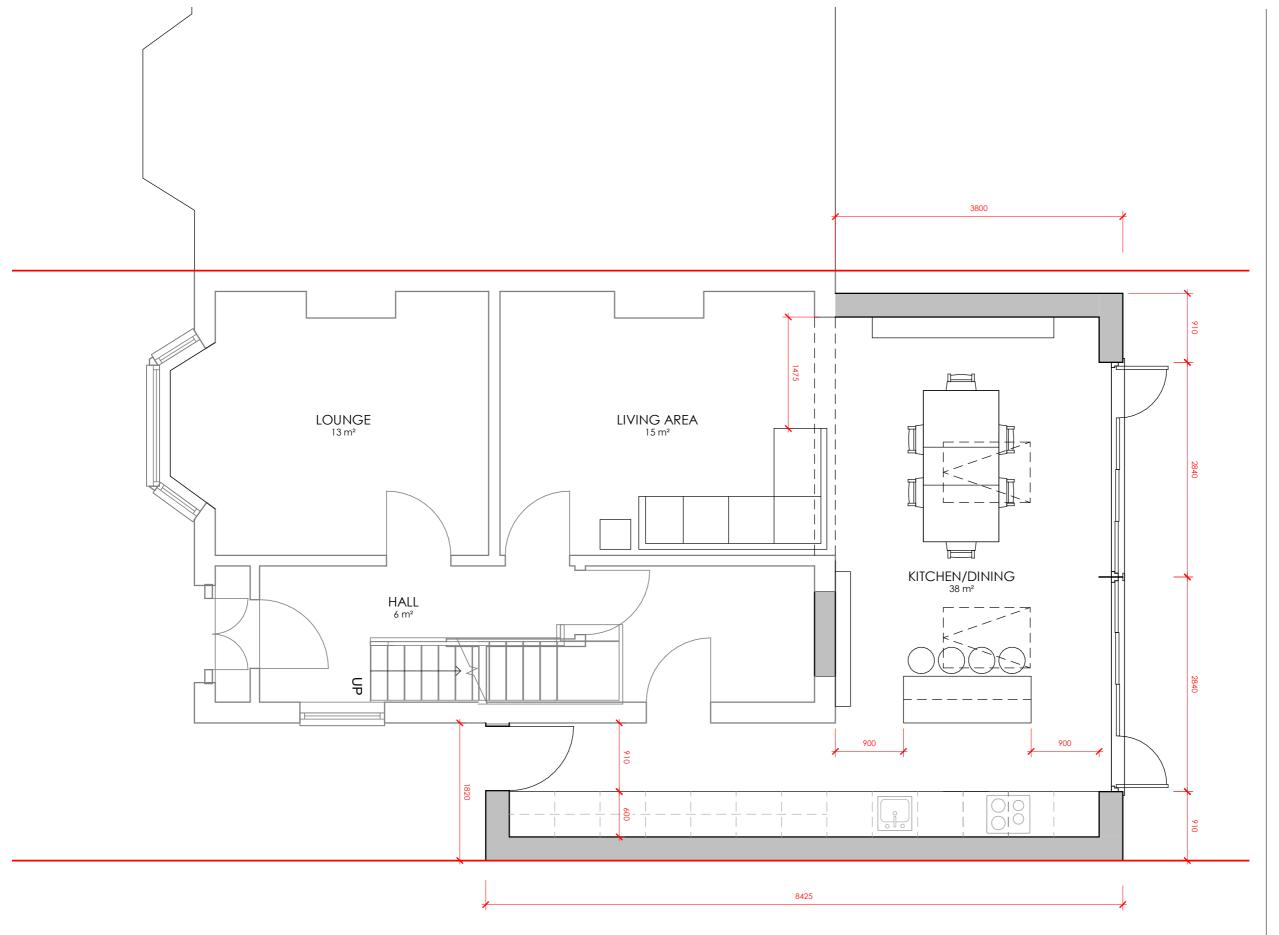

## PROPOSED GROUND FLOOR PLAN

@1:50

## 1118 - Rear Extension

Client Name Chris Pardoe

Project Addres

55 Heathfield Road, L22 6RE

Additional Notes

| REV | Date | Description | Issued |
|-----|------|-------------|--------|
|     |      |             |        |
|     |      |             |        |
|     |      |             |        |
|     |      |             |        |
|     |      |             |        |
|     |      |             |        |
|     |      |             |        |
|     |      |             |        |
|     |      |             |        |
|     |      |             |        |
|     |      |             |        |
|     |      |             |        |
|     |      |             |        |
|     |      |             |        |

Title

Ground Floor Plan - Proposed

Drawing No.

1118-02-03-002

| Scale | Date     | Drawn by | Checked by |
|-------|----------|----------|------------|
| 1:50  | 13/09/21 | RMC      | AM         |

© Copyright ArchiPhonic - Do not scale from this drawing. All dimensions to be checked and verified on site. This drawing is to be read in conjunction with all other relevant drawings and specifications. Any discrepancies in the drawings are to be reported immediately to ArchiPhonic. This drawing is not to be used for construction or sales purposes unless marked "issued for construction". Dimensions and area schedules are subject to change.