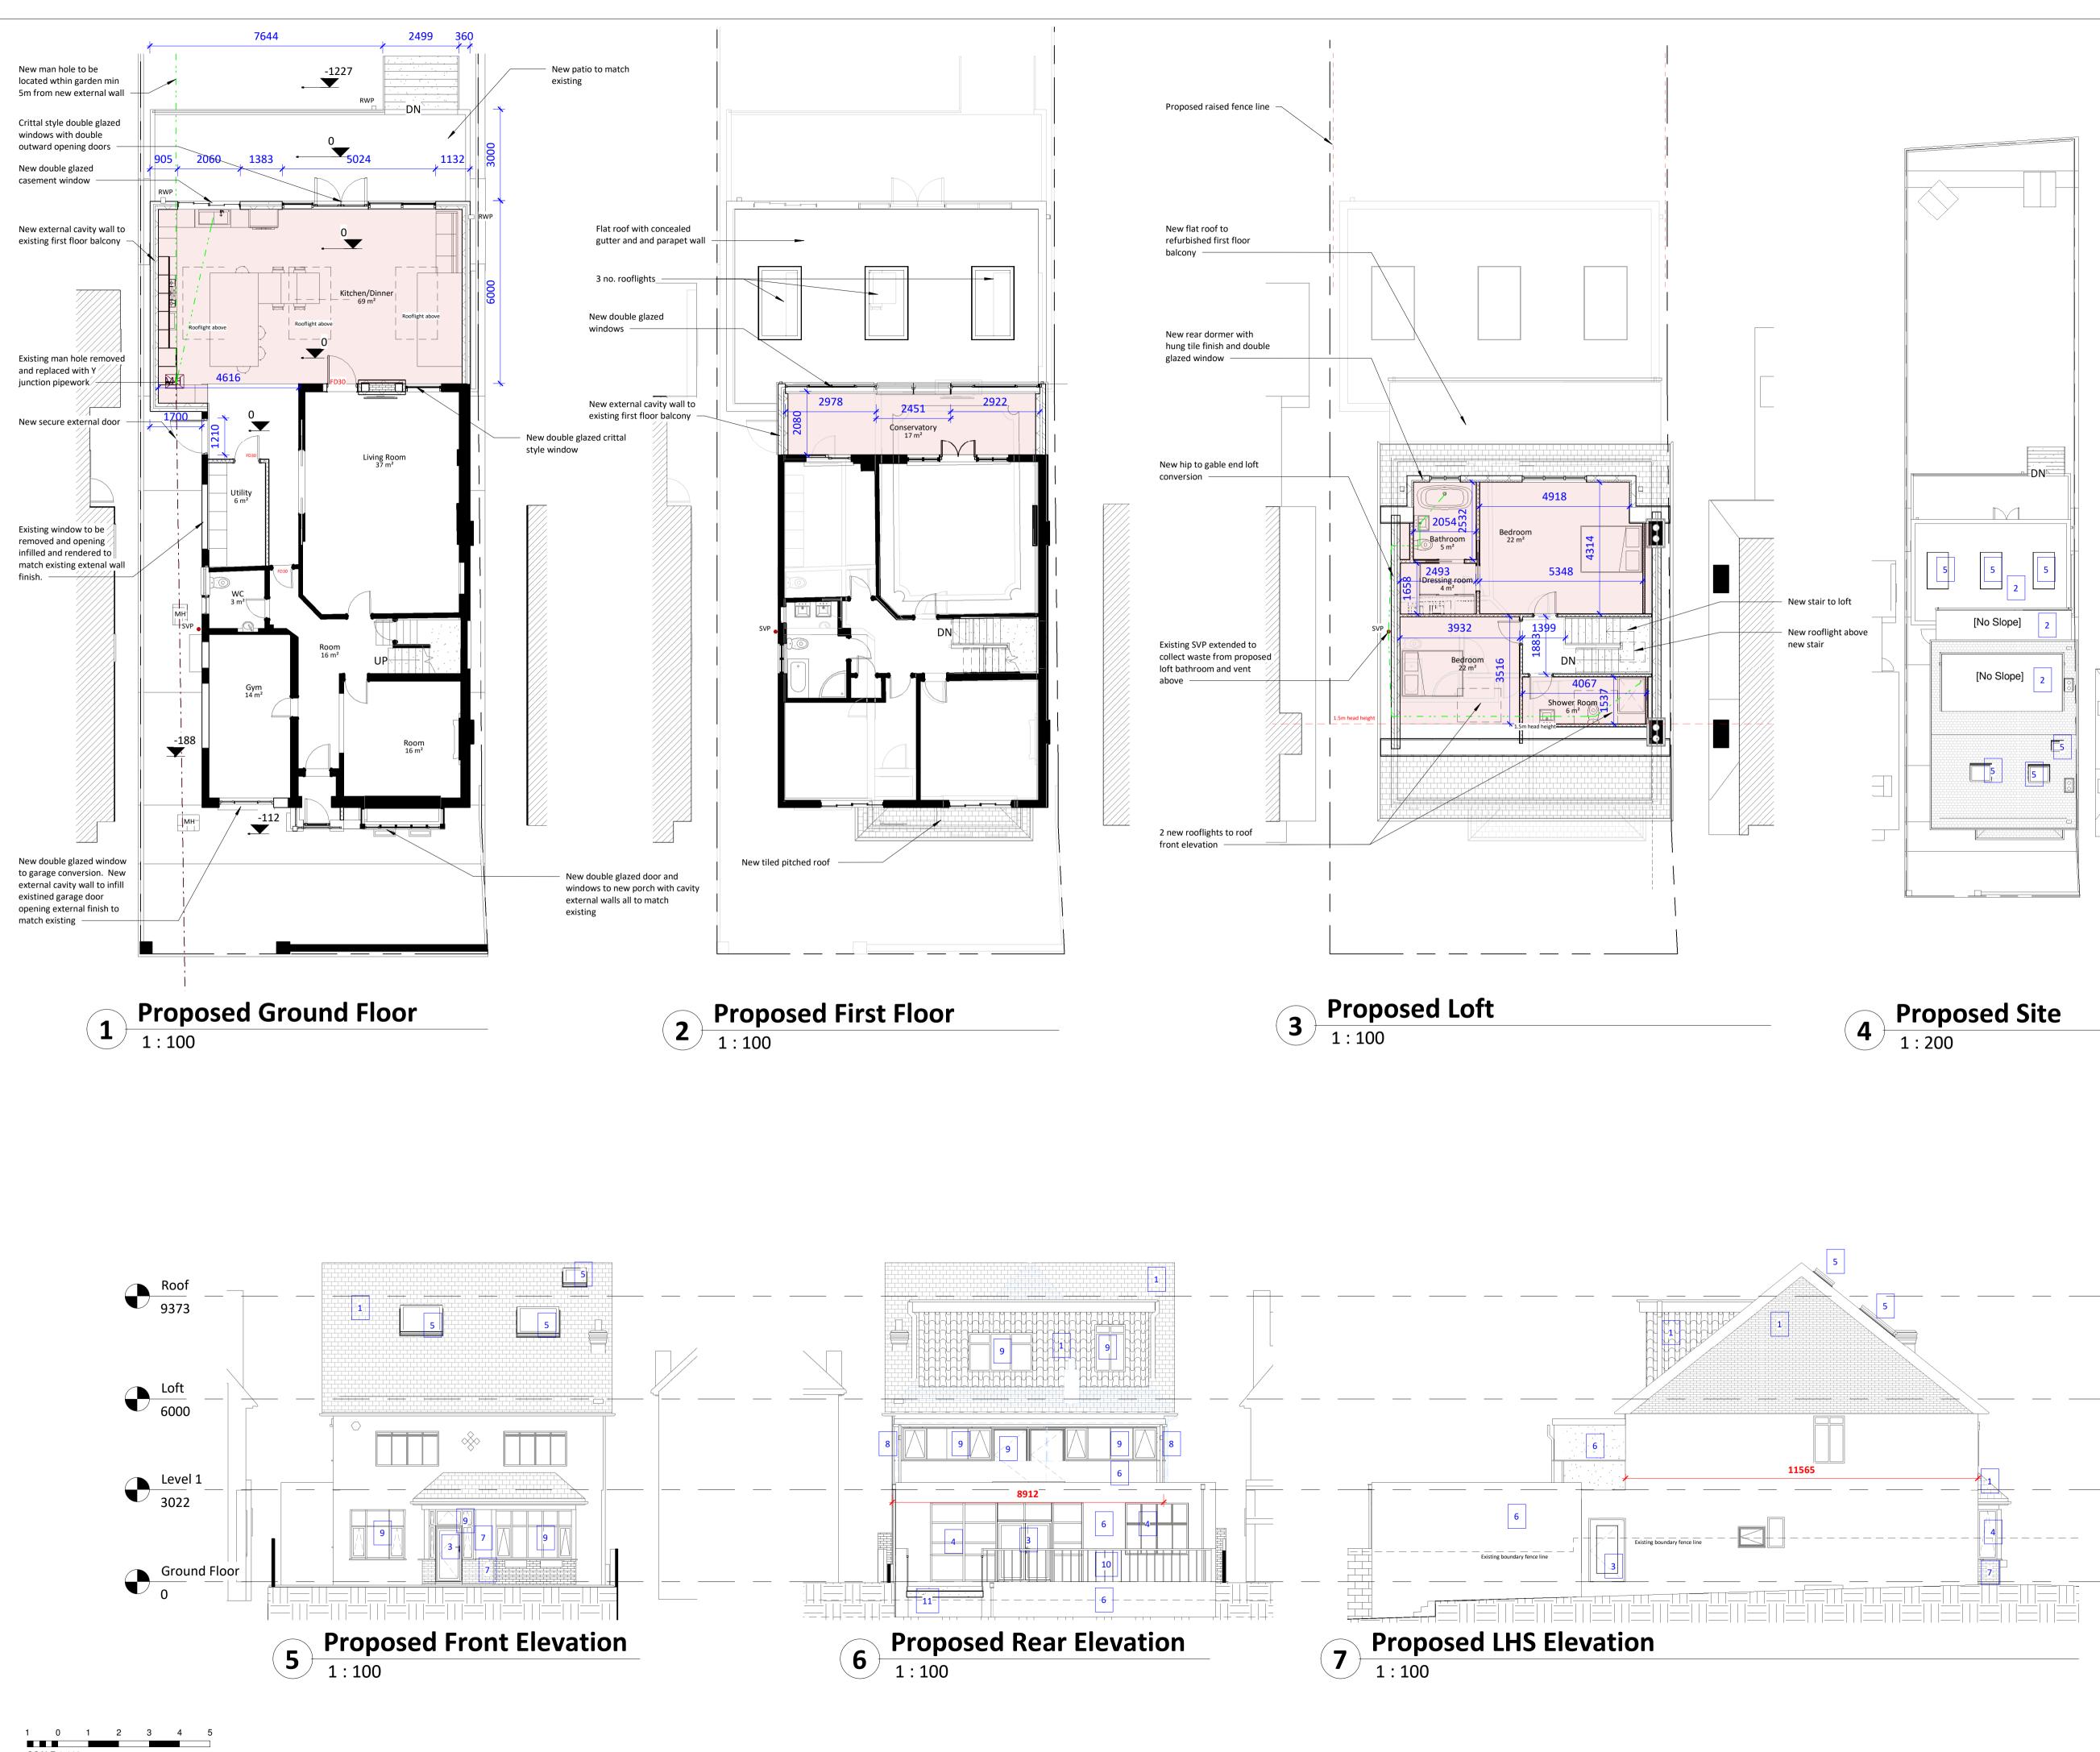

SCALE 1:100

m

| © This drawing is the property of Bluelime Retail Ltd who retain the sole copyright of its contents & it may not be reproduced in part or in whole without written permission |                                 |  |
|-------------------------------------------------------------------------------------------------------------------------------------------------------------------------------|---------------------------------|--|
|                                                                                                                                                                               | DRAINAGE STORM NEW              |  |
|                                                                                                                                                                               | DRAINAGE STORM EXISTING         |  |
|                                                                                                                                                                               | DRAINAGE STORM EXISTING REMOVED |  |
|                                                                                                                                                                               | DRAINAGE FOUL NEW               |  |
|                                                                                                                                                                               | DRAINAGE FOUL EXISTING          |  |
|                                                                                                                                                                               | DRAINAGE FOUL EXISTING REMOVED  |  |
|                                                                                                                                                                               | DRAINAGE COMBINED NEW           |  |
|                                                                                                                                                                               |                                 |  |
|                                                                                                                                                                               |                                 |  |
|                                                                                                                                                                               |                                 |  |

|    | EXTERNAL FINISHES SCHEDULE                                                                   |  |
|----|----------------------------------------------------------------------------------------------|--|
| 1  | MarleyEternit Clay Plain Roof Tile - color to match existing                                 |  |
| 2  | GRP Flat Roof                                                                                |  |
| 3  | Powdercoated Dark Grey Aluminium Door system by Express<br>Bifolds (Jon Wakley 01737 760744) |  |
| 4  | Dark Grey double glazed Window system                                                        |  |
| 5  | White/Clear Velux Roof Lights (Triple Glazed recommended)                                    |  |
| 6  | White/ light 'K' rendering                                                                   |  |
| 7  | Red/Brown facing brick to match existing                                                     |  |
| 8  | White UPVC Fascia/Black UPVC Guttering to match existing                                     |  |
| 9  | White UPVc Casement Windows                                                                  |  |
| 10 | Dark Grey powdercoated metal railing                                                         |  |
| 11 | Concrete steps                                                                               |  |
| 12 |                                                                                              |  |
| 13 |                                                                                              |  |
| 14 |                                                                                              |  |
| 15 |                                                                                              |  |

469 Footscray Road, London, SE9 3UH

Amendments : Rev : Init. : Date :

## Planning Drawings Proposed Layouts and Elevations

Bluelime Retail Ltd / Bluelime Home Design LLP. Design, Project Management, Build Thames Innovation Center,

Veridion Way, Veridion Park, Erith, Kent DA18 4AL

Drawing number :

Tel: 01322 521026

Single storey wrap aound loft and garage conversion and first floor alterations <sup>Scale :</sup> @ A1 Date :</sup>

As indicated DRC

14.09.21