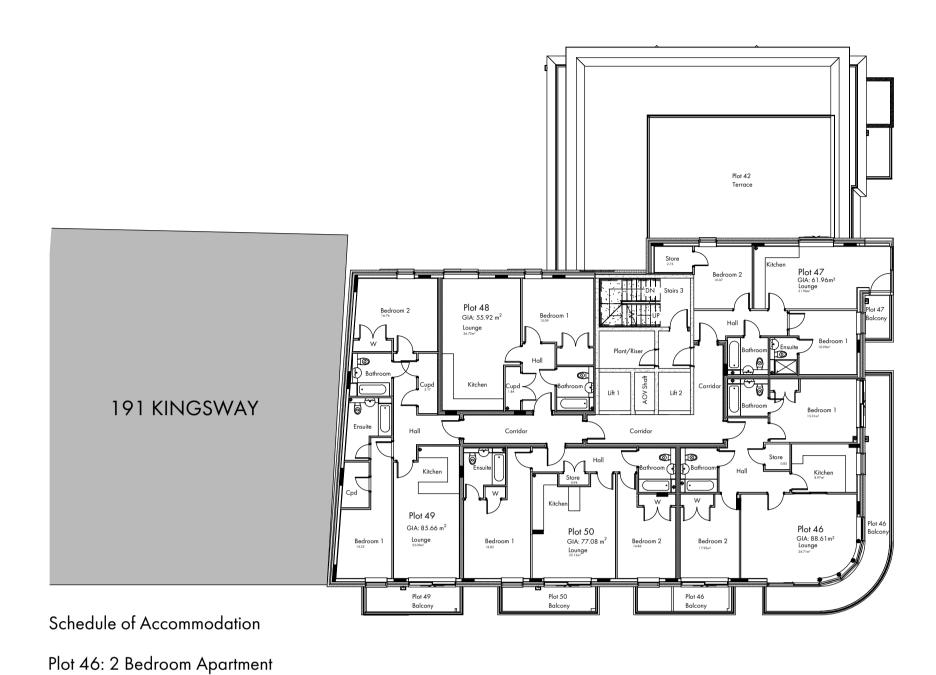

All dimensions in millimetres, unless otherwise stated.

191 KINGSWAY

Plot 44 GIA: 90.00 m<sup>2</sup> Lounge

SIXTH FLOOR PLAN (As approved under BH2020/00355)

Schedule of Accommodation

Plot 41: 3 Bedroom Apartment Plot 42: 2 Bedroom Apartment

Plot 47: 2 Bedroom Apartment

Plot 48: 1 Bedroom Apartment Plot 49: 2 Bedroom Apartment Plot 50: 2 Bedroom Apartment

Plot 43: 1 Bedroom Apartment

Plot 44: 2 Bedroom Apartment Plot 45: 1 Bedroom Studio Apartment