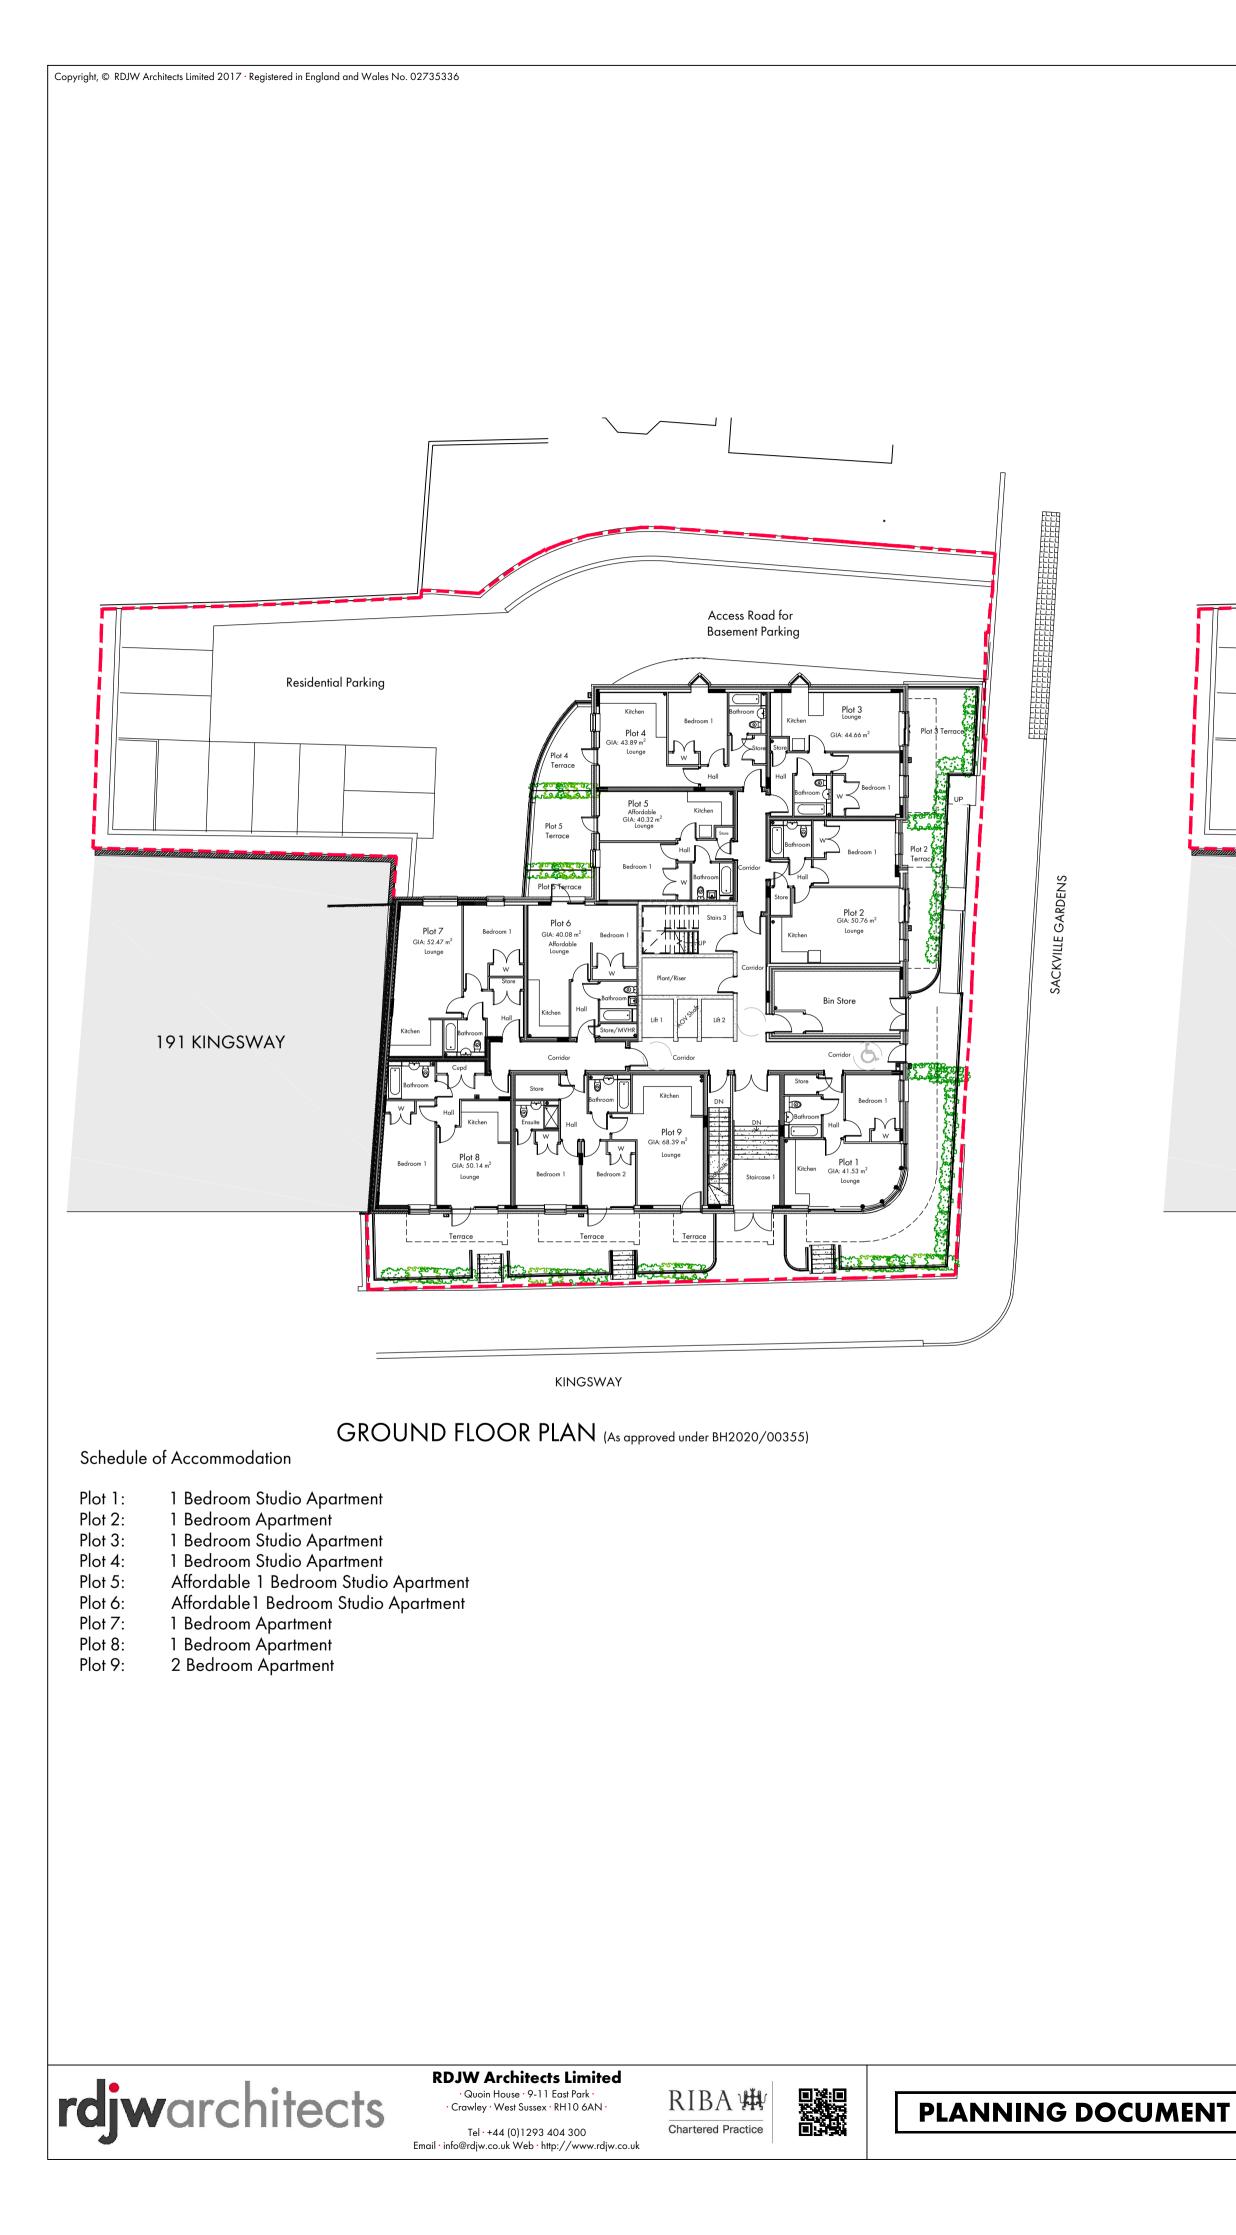

## GROUND FLOOR PLAN - With amendment

Schedule of Accommodation (As approved under BH2020/00355) Total Accommodation - 52 Apartments

37 Surface Car Parking Spaces 12 x 1 Bedroom Studio Apartment (4 Affordable) 13 x 1 Bedroom Apartment 20 x 2 Bedroom Apartment (5 Affordable) 5 x 3 Bedroom Apartment 2 x 3 Bedroom Penthouse Apartment Ground Floor - 9 Apartments 5 x 1 Bedroom Studio Apartment (1 Affordable) 3 x 1 Bedroom Apartment 1 x 2 Bedroom Apartment First Floor - 8 Apartments 2 x 1 Bedroom Studio Apartment (2 Affordable) 2 x 1 Bedroom Apartment 3 x 2 Bedroom Apartment (1 Affordable) 1 x 3 Bedroom Apartment Second Floor - 8 Apartments 2 x 1 Bedroom Studio Apartment (1 Affordable) 2 x 1 Bedroom Apartment 3 x 2 Bedroom Apartment (1 Affordable) 1 x 3 Bedroom Apartment Third Floor - 8 Apartments 2 x 1 Bedroom Studio Apartment 2 x 1 Bedroom Apartment 3 x 2 Bedroom Apartment (2 Affordable) 1 x 3 Bedroom Apartment Fourth Floor - 7 Apartments 2 x 1 Bedroom Apartment 4 x 2 Bedroom Apartment (1 Affordable) 1 x 3 Bedroom Apartment Fifth Floor - 5 Apartments 1 x 1 Bedroom Studio Apartment 1 x 1 Bedroom Apartment 2 x 2 Bedroom Apartment 1 x 3 Bedroom Apartment Sixth Floor - 5 Apartments 1 x 1 Bedroom Ápartment 4 x 2 Bedroom Apartment

Seventh Floor - 2 Apartments 2 x 3 Bedroom Penthouse Apartment