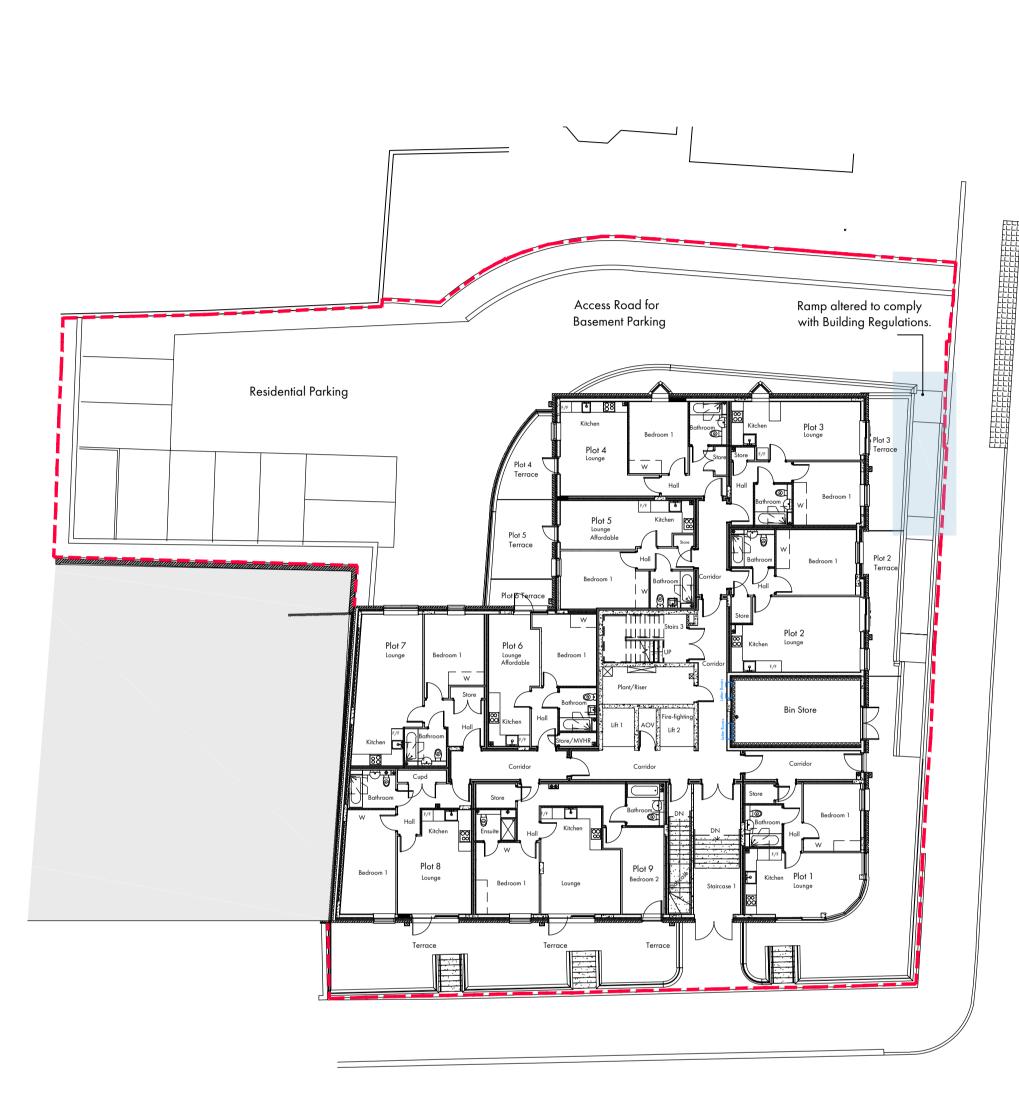

omissions or discrepancies. · All dimensions in millimetres, unless otherwise stated.

| Schedule of Accommodation<br>(As amended)<br>Total Accommodation - 52 Apartments                                                                                                                 |
|--------------------------------------------------------------------------------------------------------------------------------------------------------------------------------------------------|
|                                                                                                                                                                                                  |
| 37 Surface Car Parking Spaces                                                                                                                                                                    |
| <ul> <li>12 x 1 Bedroom Studio Apartment (4 Affordable)</li> <li>13 x 1 Bedroom Apartment</li> <li>25 x 2 Bedroom Apartment (5 Affordable)</li> <li>2 x 3 Bedroom Penthouse Apartment</li> </ul> |
| Ground Floor - 9 Apartments<br>5 x 1 Bedroom Studio Apartment (1 Affordable)<br>3 x 1 Bedroom Apartment<br>1 x 2 Bedroom Apartment                                                               |
| First Floor - 8 Apartments<br>2 x 1 Bedroom Studio Apartment (2 Affordable)<br>2 x 1 Bedroom Apartment<br>4 x 2 Bedroom Apartment (1 Affordable)                                                 |
| Second Floor - 8 Apartments<br>2 x 1 Bedroom Studio Apartment (1 Affordable)<br>2 x 1 Bedroom Apartment<br>4 x 2 Bedroom Apartment (1 Affordable)                                                |
| Third Floor - 8 Apartments<br>2 x 1 Bedroom Studio Apartment<br>2 x 1 Bedroom Apartment<br>4 x 2 Bedroom Apartment (2 Affordable)                                                                |
| Fourth Floor - 7 Apartments<br>2 x 1 Bedroom Apartment<br>5 x 2 Bedroom Apartment (1 Affordable)                                                                                                 |
| Fifth Floor - 5 Apartments<br>1 x 1 Bedroom Studio Apartment<br>1 x 1 Bedroom Apartment<br>3 x 2 Bedroom Apartment                                                                               |
| Sixth Floor - 5 Apartments<br>1 x 1 Bedroom Apartment<br>4 x 2 Bedroom Apartment                                                                                                                 |
| Seventh Floor - 2 Apartments<br>2 x 3 Bedroom Penthouse Apartment                                                                                                                                |
|                                                                                                                                                                                                  |