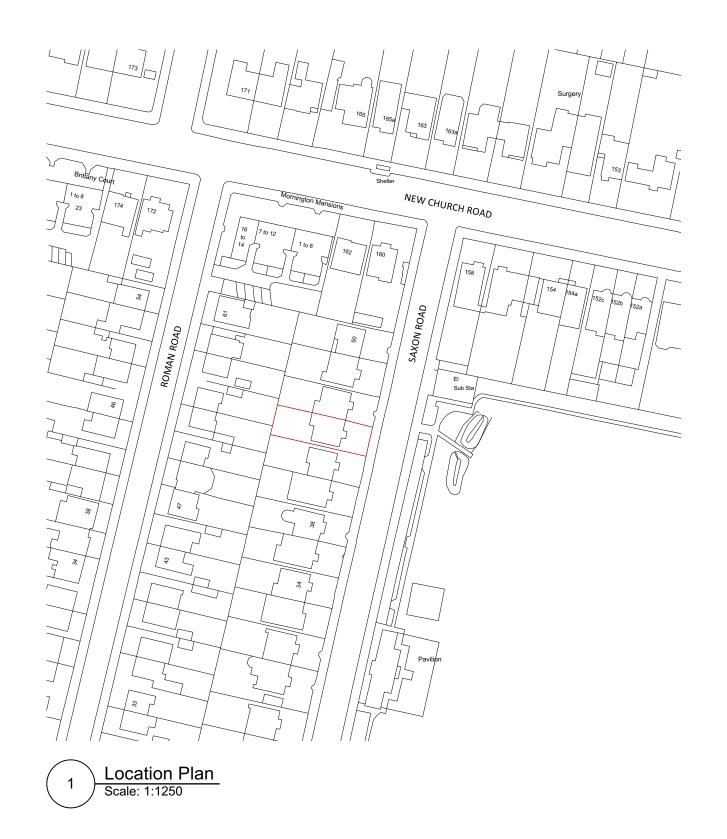

## Dwg No. 21008-P-001

Drawing Title Location and Block Plan Address 44 Saxon Road, Hove BN3 4LF Client Andrew Garrihy and Mike Stanner

Scale 1:100 @ A3 Further Design

Stage Drawn by JH

Checked by RZ