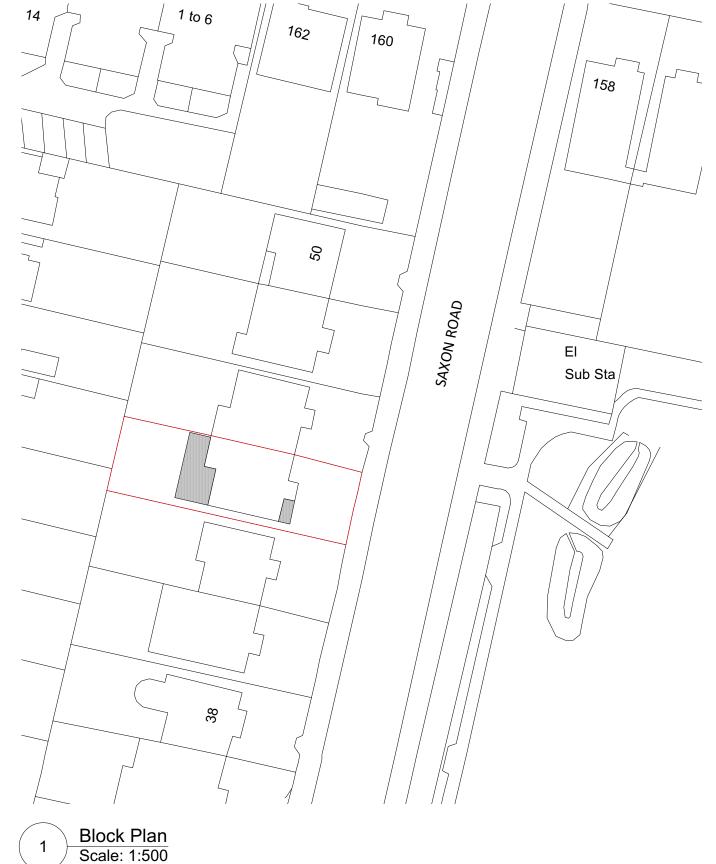

## Dwg No. 21008-P-001

Drawing Title Location and Block Plan Address 44 Saxon Road, Hove BN3 4LF Client Andrew Garrihy and Mike Stanner

Scale 1:100 @ A3 Further Design

Stage Drawn by JH

Checked by RZ