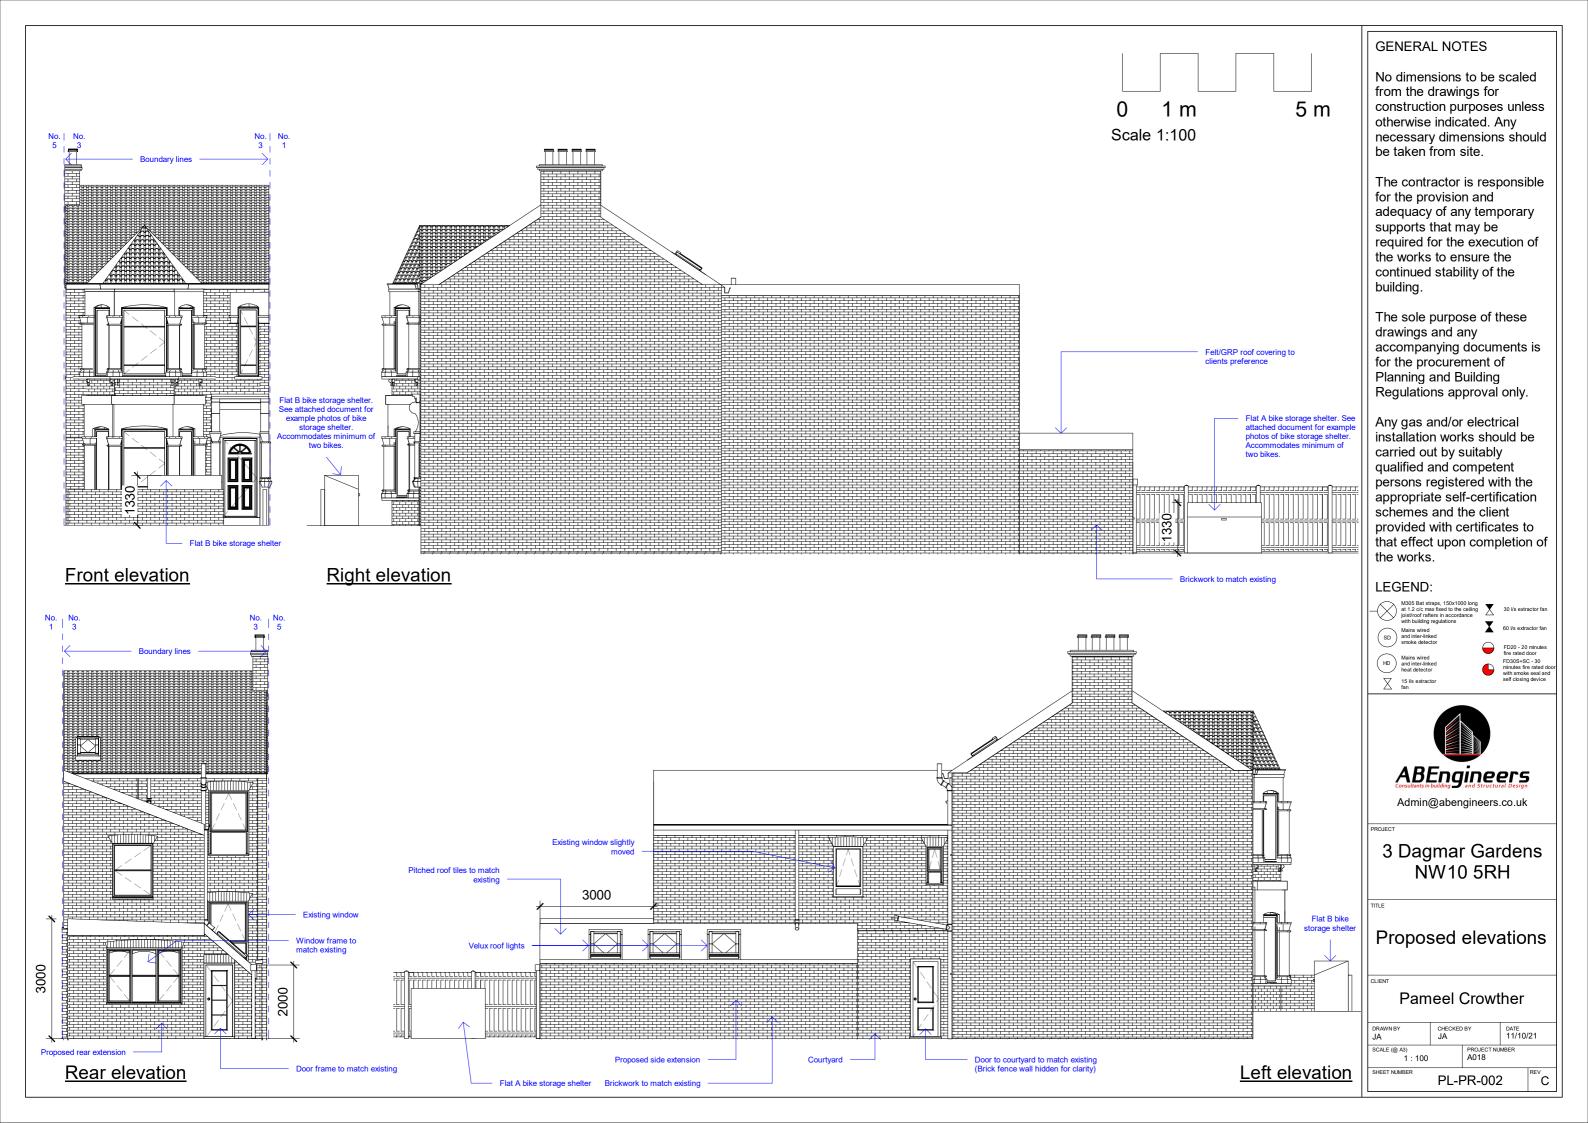

# Section A-A

#### GENERAL NOTES

5 m

No dimensions to be scaled from the drawings for construction purposes unless otherwise indicated. Any necessary dimensions should be taken from site.

The contractor is responsible for the provision and adequacy of any temporary supports that may be required for the execution of the works to ensure the continued stability of the building.

The sole purpose of these drawings and any accompanying documents is for the procurement of Planning and Building Regulations approval only.

Any gas and/or electrical installation works should be carried out by suitably qualified and competent persons registered with the appropriate self-certification schemes and the client provided with certificates to that effect upon completion of the works.

#### LEGEND:

Admin@abengineers.co.uk

PROJECT

## 3 Dagmar Gardens NW10 5RH

TITLE

### Section A & B

Pameel Crowther

|  | DRAWN BY<br>JA          | CHECKED | BY                     | DATE<br>11/10/21 |
|--|-------------------------|---------|------------------------|------------------|
|  | SCALE (@ A3)<br>1 : 100 |         | PROJECT NUMBER<br>A018 |                  |

SHEET NUMBER PL-PR-003 REV B