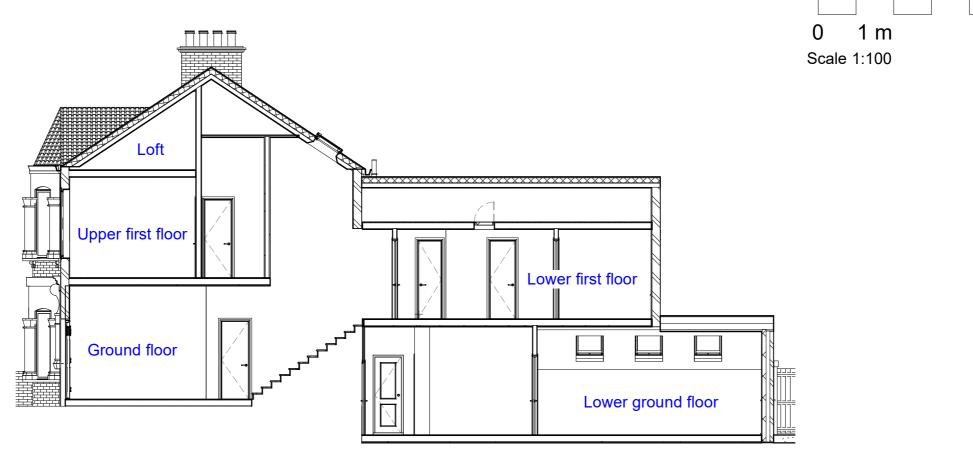

# Section A-A

#### GENERAL NOTES

5 m

No dimensions to be scaled from the drawings for construction purposes unless otherwise indicated. Any necessary dimensions should be taken from site.

The contractor is responsible for the provision and adequacy of any temporary supports that may be required for the execution of the works to ensure the continued stability of the building.

The sole purpose of these drawings and any accompanying documents is for the procurement of Planning and Building Regulations approval only.

Any gas and/or electrical installation works should be carried out by suitably qualified and competent persons registered with the appropriate self-certification schemes and the client provided with certificates to that effect upon completion of the works.

#### LEGEND:

Admin@abengineers.co.uk

PROJECT

## 3 Dagmar Gardens NW10 5RH

TITLE

### Section A & B

Pameel Crowther

|  | DRAWN BY<br>JA          | CHECKED | BY                     | DATE<br>11/10/21 |
|--|-------------------------|---------|------------------------|------------------|
|  | SCALE (@ A3)<br>1 : 100 |         | PROJECT NUMBER<br>A018 |                  |

SHEET NUMBER PL-PR-003 REV B