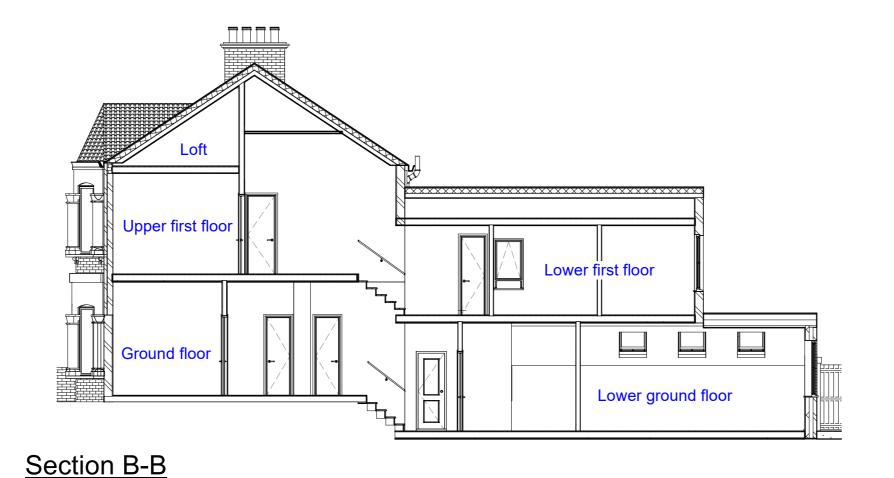

# Section A-A

#### GENERAL NOTES

5 m

No dimensions to be scaled from the drawings for construction purposes unless otherwise indicated. Any necessary dimensions should be taken from site.

The contractor is responsible for the provision and adequacy of any temporary supports that may be required for the execution of the works to ensure the continued stability of the building.

The sole purpose of these drawings and any accompanying documents is for the procurement of Planning and Building Regulations approval only.

Any gas and/or electrical installation works should be carried out by suitably qualified and competent persons registered with the appropriate self-certification schemes and the client provided with certificates to that effect upon completion of the works.

#### LEGEND:

Admin@abengineers.co.uk

PROJECT

## 3 Dagmar Gardens NW10 5RH

TITLE

### Section A & B

Pameel Crowther

|  | DRAWN BY<br>JA          | CHECKED | BY                     | DATE<br>11/10/21 |
|--|-------------------------|---------|------------------------|------------------|
|  | SCALE (@ A3)<br>1 : 100 |         | PROJECT NUMBER<br>A018 |                  |

SHEET NUMBER PL-PR-003 REV B