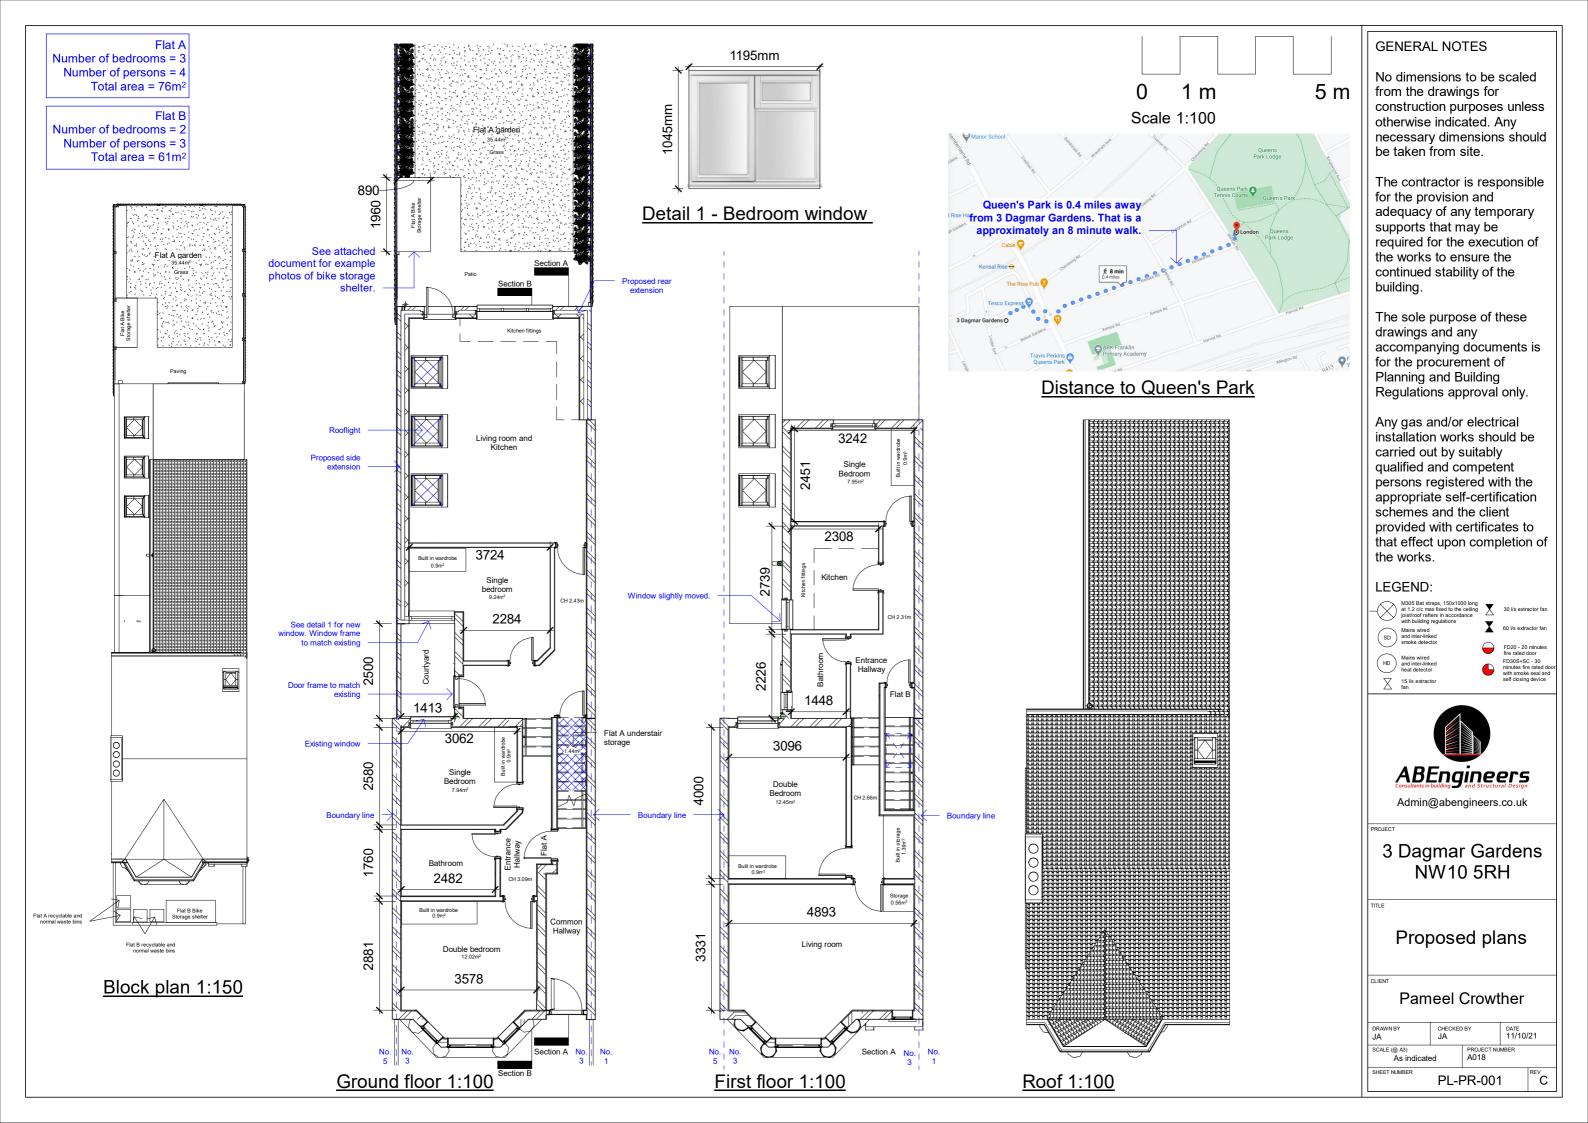

# Section A-A

#### GENERAL NOTES

5 m

No dimensions to be scaled from the drawings for construction purposes unless otherwise indicated. Any necessary dimensions should be taken from site.

The contractor is responsible for the provision and adequacy of any temporary supports that may be required for the execution of the works to ensure the continued stability of the building.

The sole purpose of these drawings and any accompanying documents is for the procurement of Planning and Building Regulations approval only.

Any gas and/or electrical installation works should be carried out by suitably qualified and competent persons registered with the appropriate self-certification schemes and the client provided with certificates to that effect upon completion of the works.

#### LEGEND:

Admin@abengineers.co.uk

PROJECT

## 3 Dagmar Gardens NW10 5RH

TITLE

### Section A & B

Pameel Crowther

|  | DRAWN BY<br>JA          | CHECKED | BY                     | DATE<br>11/10/21 |
|--|-------------------------|---------|------------------------|------------------|
|  | SCALE (@ A3)<br>1 : 100 |         | PROJECT NUMBER<br>A018 |                  |

SHEET NUMBER PL-PR-003 REV B