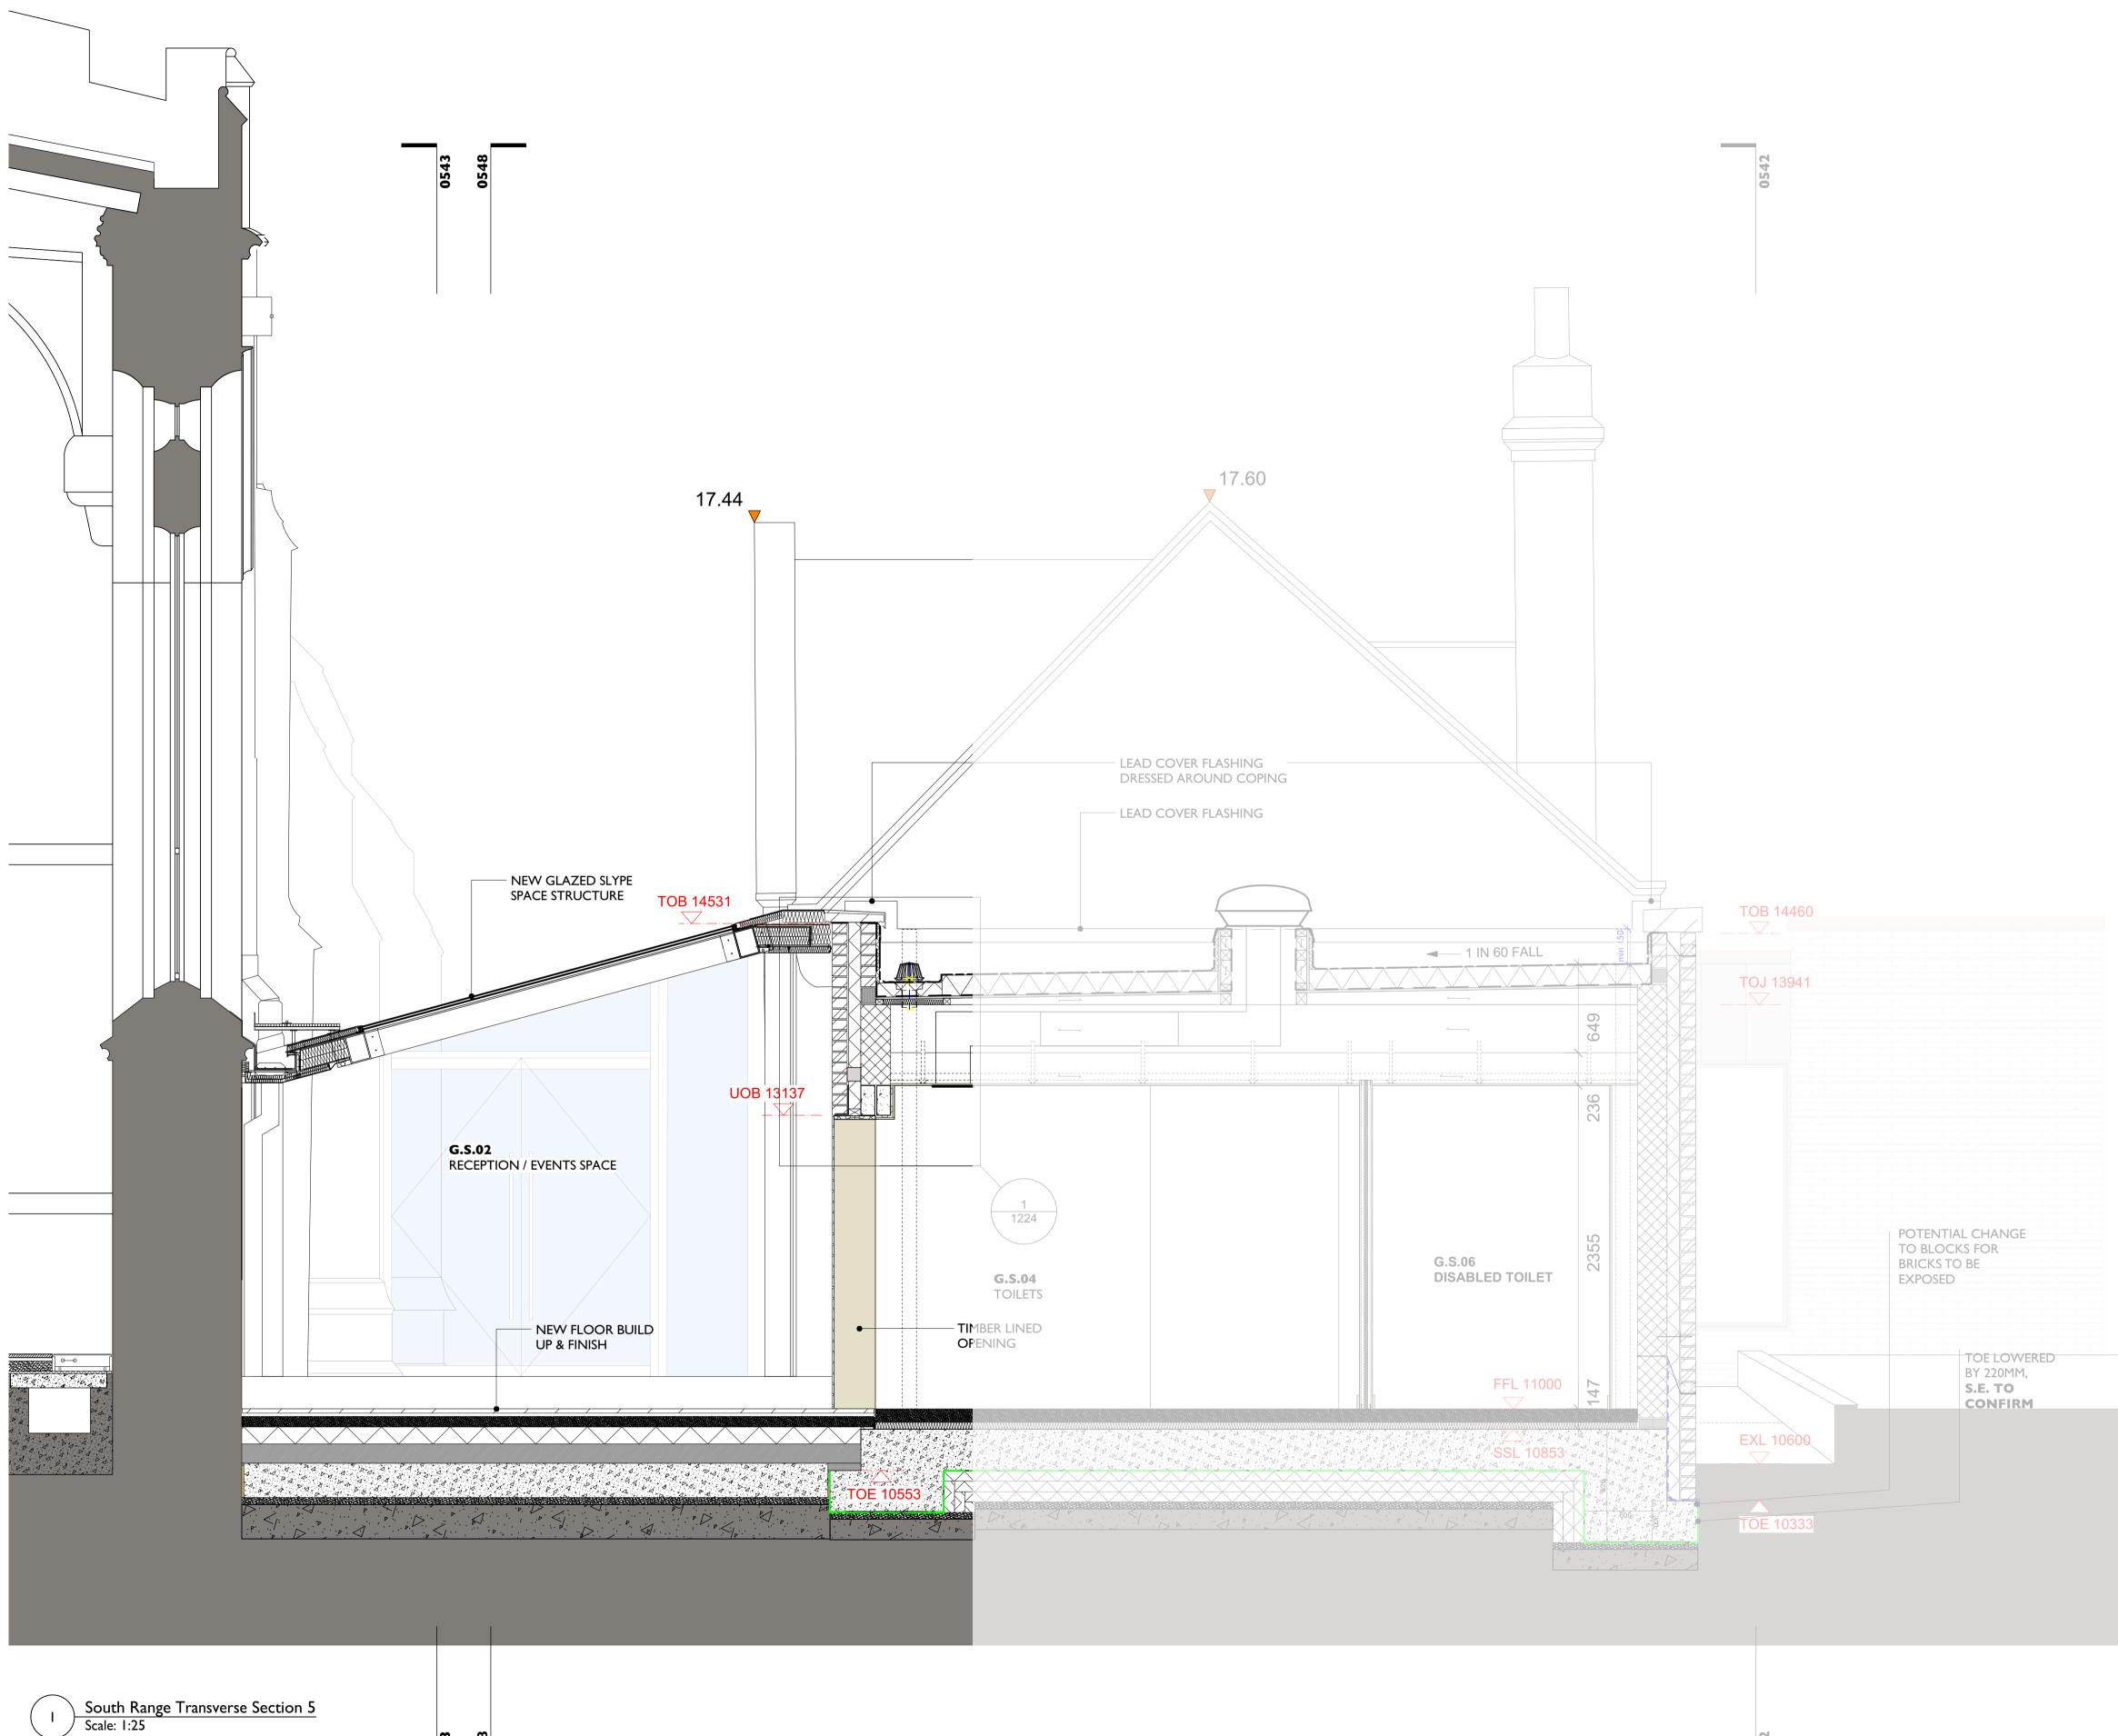

**NOTE:** THE PURPOSE OF BFF'S DRAWINGS IS TO SHOW THE REVISED SLYPE SPACE DESIGN IN CONTEXT. REFER TO ARUP HERITAGE'S INFORMATION FOR DETAILS AND DETAIL LOCATIONS.

ELEMENTS/ AREAS OF DRAWING NOT INCLUDED WITHIN THIS APPLICATION HAVE BEEN GREYED OUT WHERE POSSIBLE FOR CLARITY.

YORK GUILDHALL COMPLEX

FOR: CITY OF YORK COUNCIL

THE GUILDHALL YORK

DRAWING TITLE:

SOUTH RANGE TRANSVERSE SECTION 5 - MUNIMENT ROOM

DATE: scale: 1:25@A1 20.07.18 CHECKED BY: JOB NO. DRAWN BY: BFF/1321 AR DWG NO. YGH-BFF-Z5-ZZ-M2-A-0545 .P1