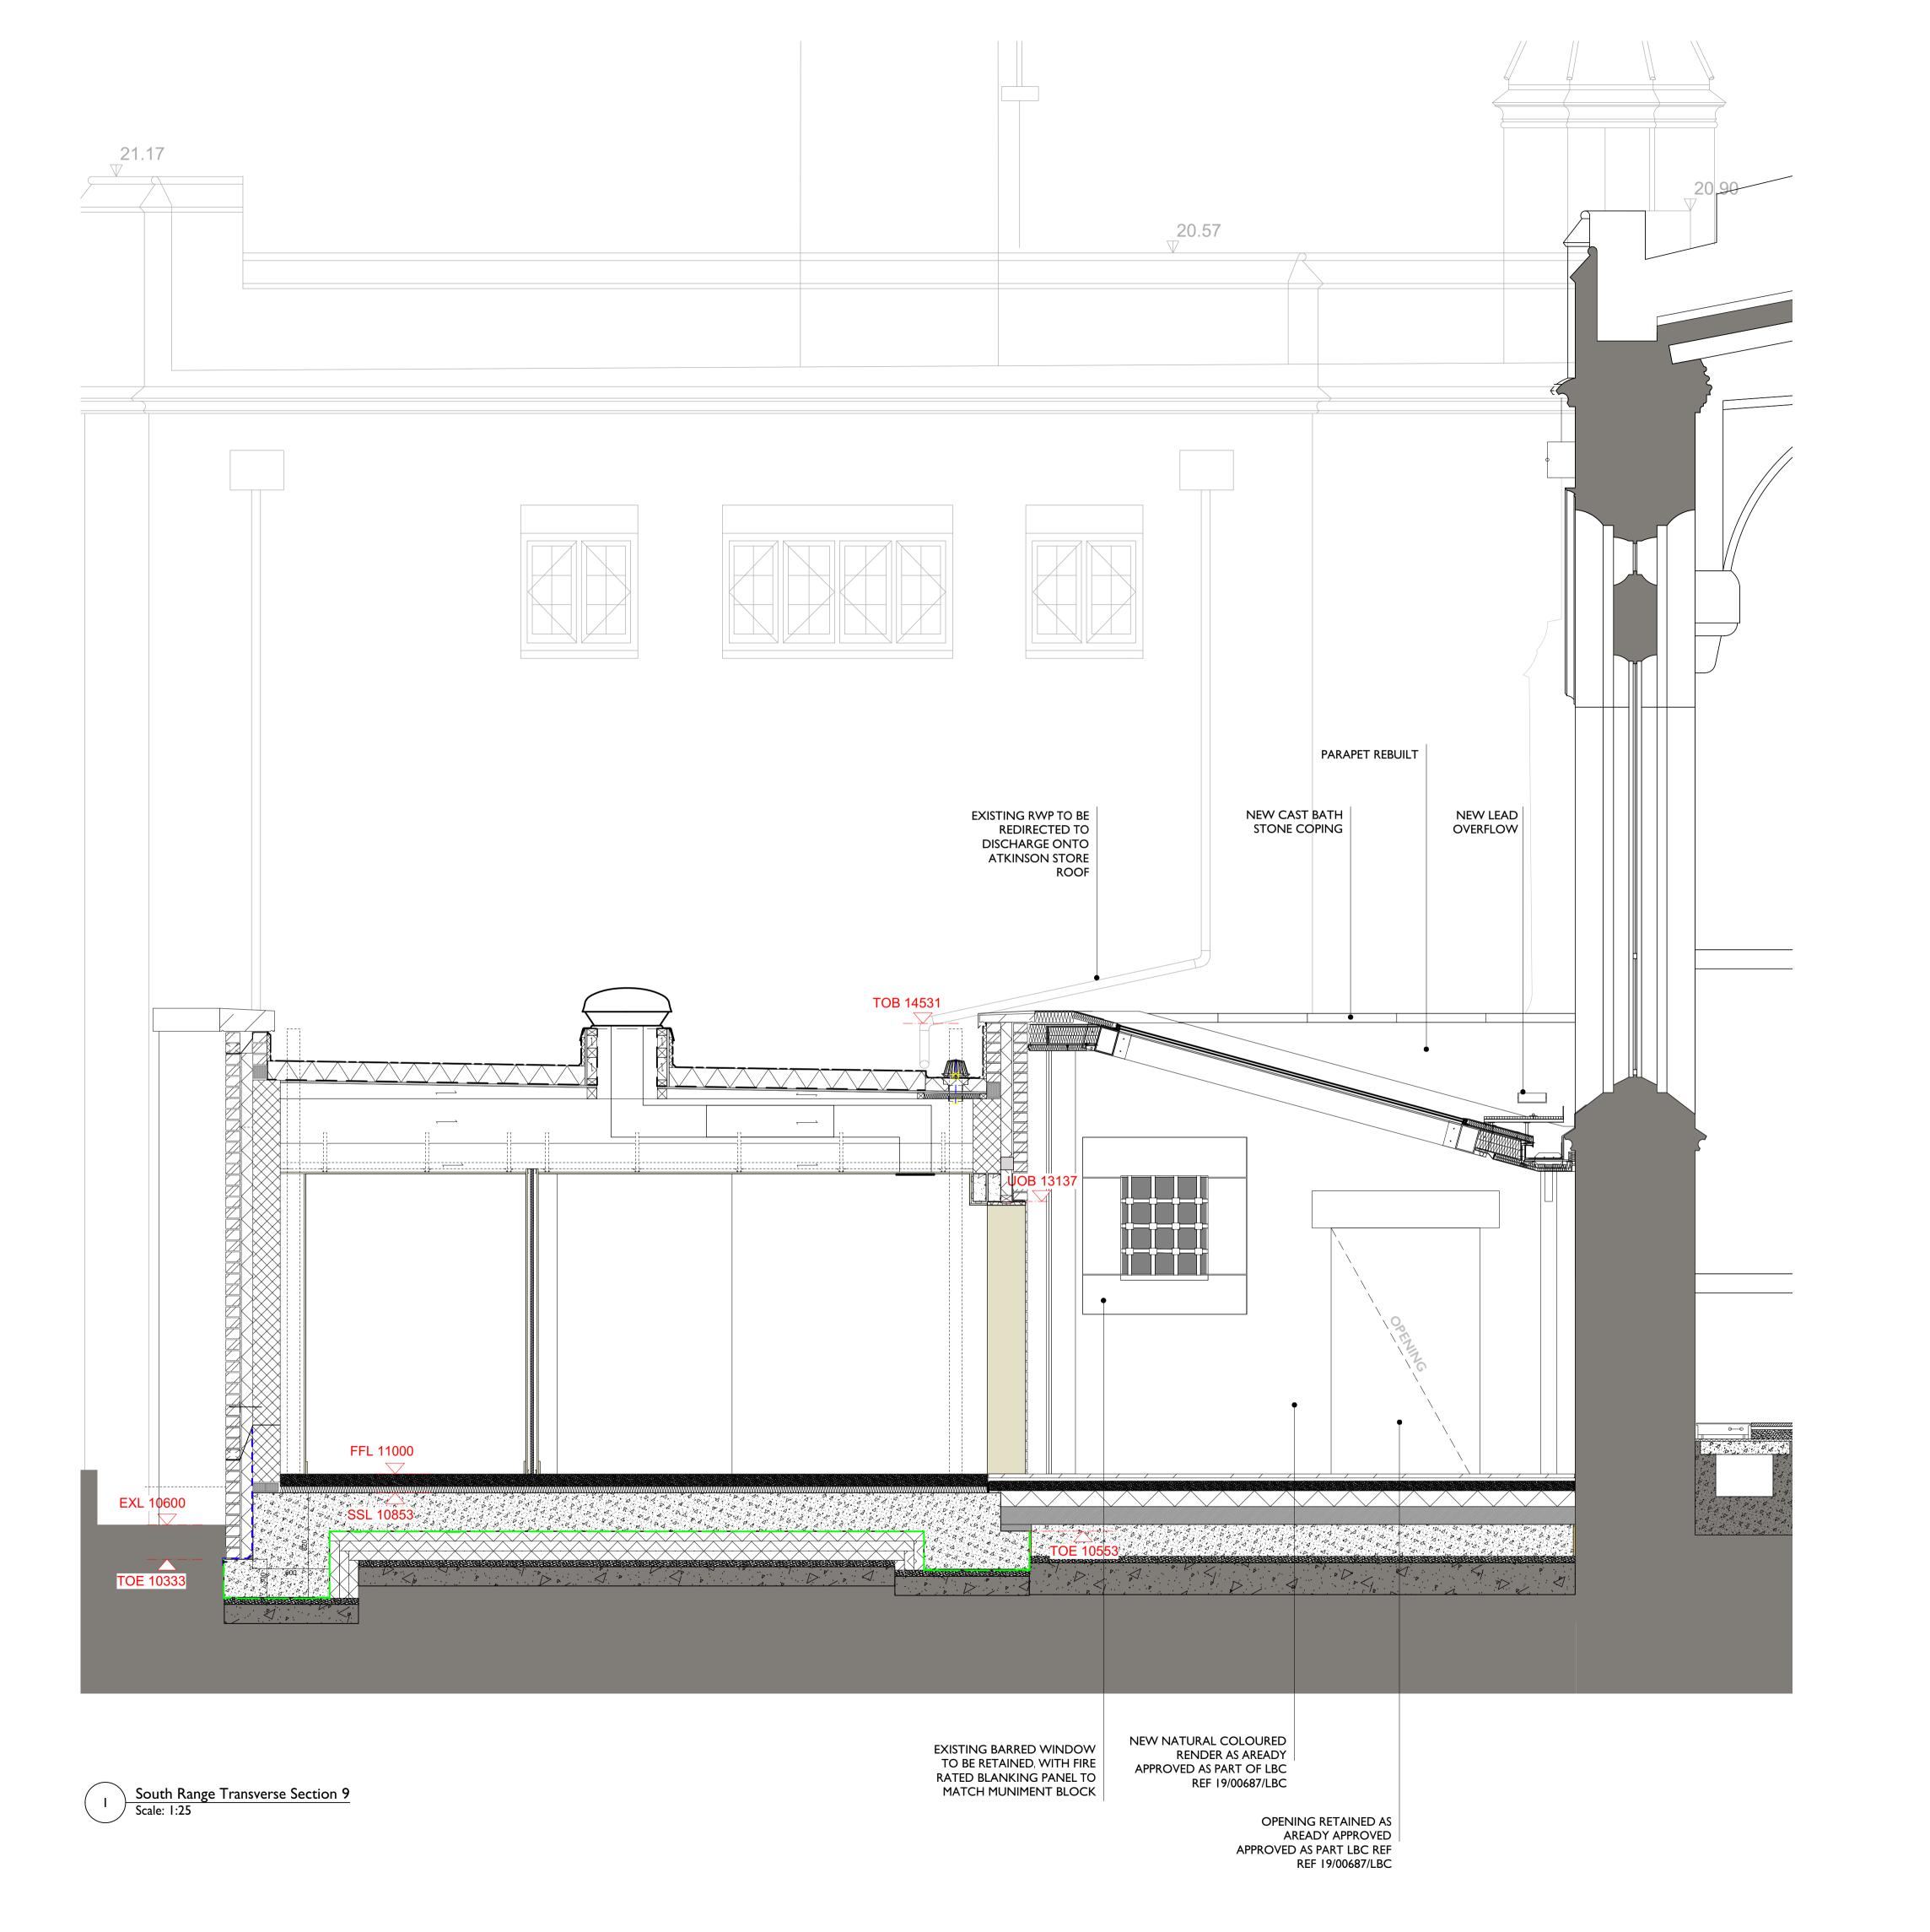

NOTE: THE PURPOSE OF BFF'S DRAWINGS IS TO SHOW THE REVISED SLYPE SPACE DESIGN IN CONTEXT. REFER TO ARUP HERITAGE'S INFORMATION FOR DETAILS AND DETAIL LOCATIONS.

ELEMENTS/ AREAS OF DRAWING NOT INCLUDED WITHIN THIS APPLICATION HAVE BEEN GREYED OUT WHERE POSSIBLE FOR CLARITY.

YORK GUILDHALL COMPLEX

CITY OF YORK COUNCIL

AT:

THE GUILDHALL YORK

SOUTH RANGE TRANSVERSE SECTION
9 - ATKINSON BLOCK

DATE: SCALE: 1:25@A1

JOB NO. DRAWN BY: CHECKED BY: AR AR

YGH-BFF-Z5-ZZ-M2-A-0550