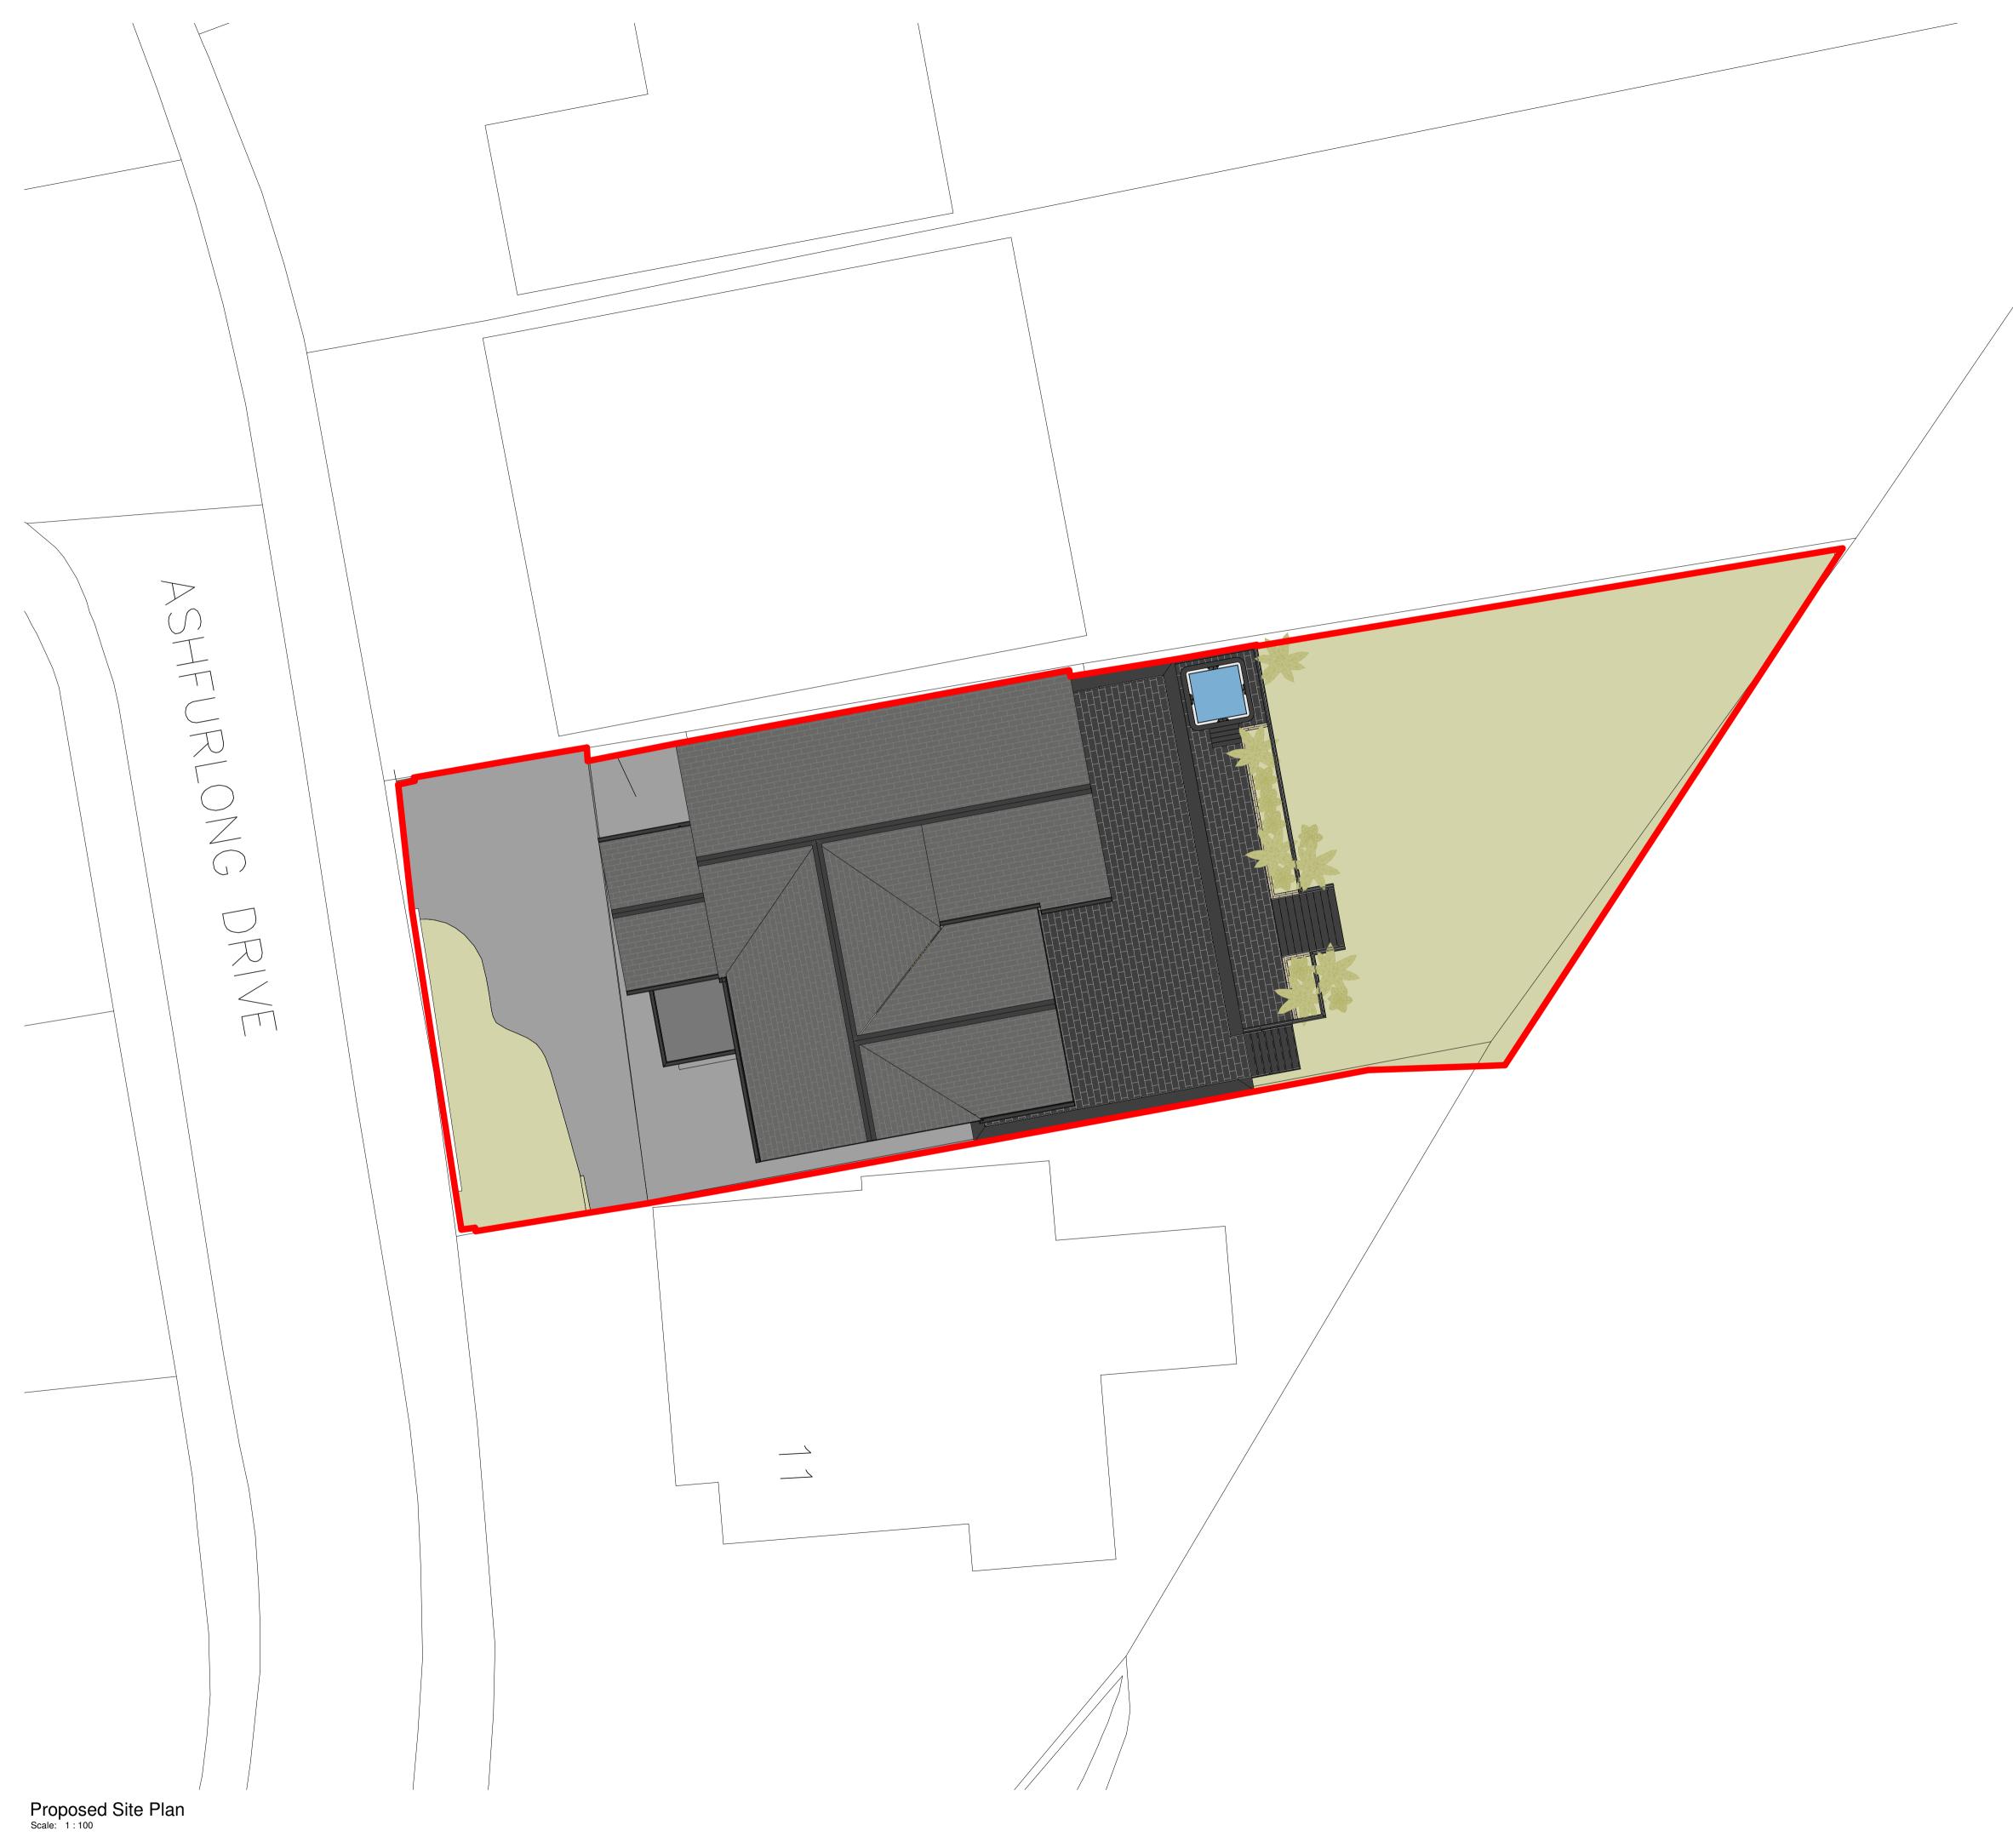

## CODA Studios Ltd 70-71 Cornish Place, Cornish St, Sheffield, S6 3AF T: 0114 279 6003 E: information@codastudios.co.uk

| Drawn                                                                    | Checked    | Date             | Scale                | Revision |  |
|--------------------------------------------------------------------------|------------|------------------|----------------------|----------|--|
| NM                                                                       | АН         | 19/08/21         | As @ A1<br>indicated |          |  |
| Client                                                                   | Mr & Mrs \ | Mr & Mrs Wilmer  |                      |          |  |
| Project                                                                  | Ashfurlong | Ashfurlong Drive |                      |          |  |
| Title                                                                    | Proposed   | Proposed Site    |                      |          |  |
| Dwg No.                                                                  | 3024-113   | 3024-113         |                      |          |  |
| © COPYRIGHT EXISTS ON THE DESIGNS AND INFORMATION SHOWN ON THIS DRAWING. |            |                  |                      |          |  |