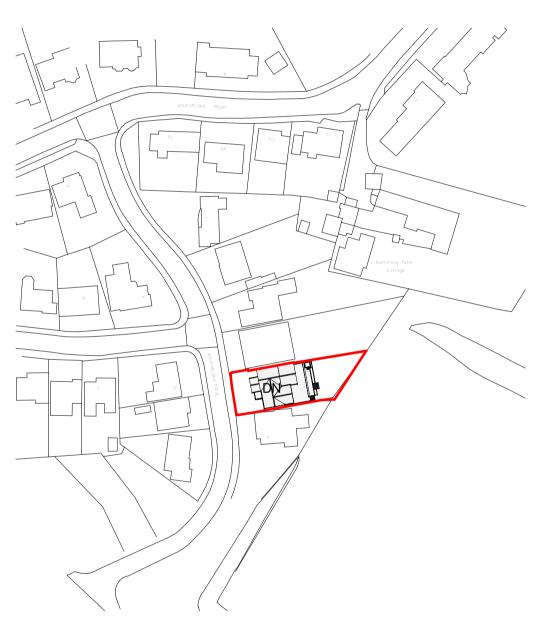

## CODA Studios Ltd 70-71 Cornish Place, Cornish St, Sheffield, S6 3AF T: 0114 279 6003 E: information@codastudios.co.uk

| Drawn                                                                    | Checked    | Date             | Scale                | Revision |  |
|--------------------------------------------------------------------------|------------|------------------|----------------------|----------|--|
| NM                                                                       | АН         | 19/08/21         | As @ A1<br>indicated |          |  |
| Client                                                                   | Mr & Mrs \ | Mr & Mrs Wilmer  |                      |          |  |
| Project                                                                  | Ashfurlong | Ashfurlong Drive |                      |          |  |
| Title                                                                    | Proposed   | Proposed Site    |                      |          |  |
| Dwg No.                                                                  | 3024-113   | 3024-113         |                      |          |  |
| © COPYRIGHT EXISTS ON THE DESIGNS AND INFORMATION SHOWN ON THIS DRAWING. |            |                  |                      |          |  |