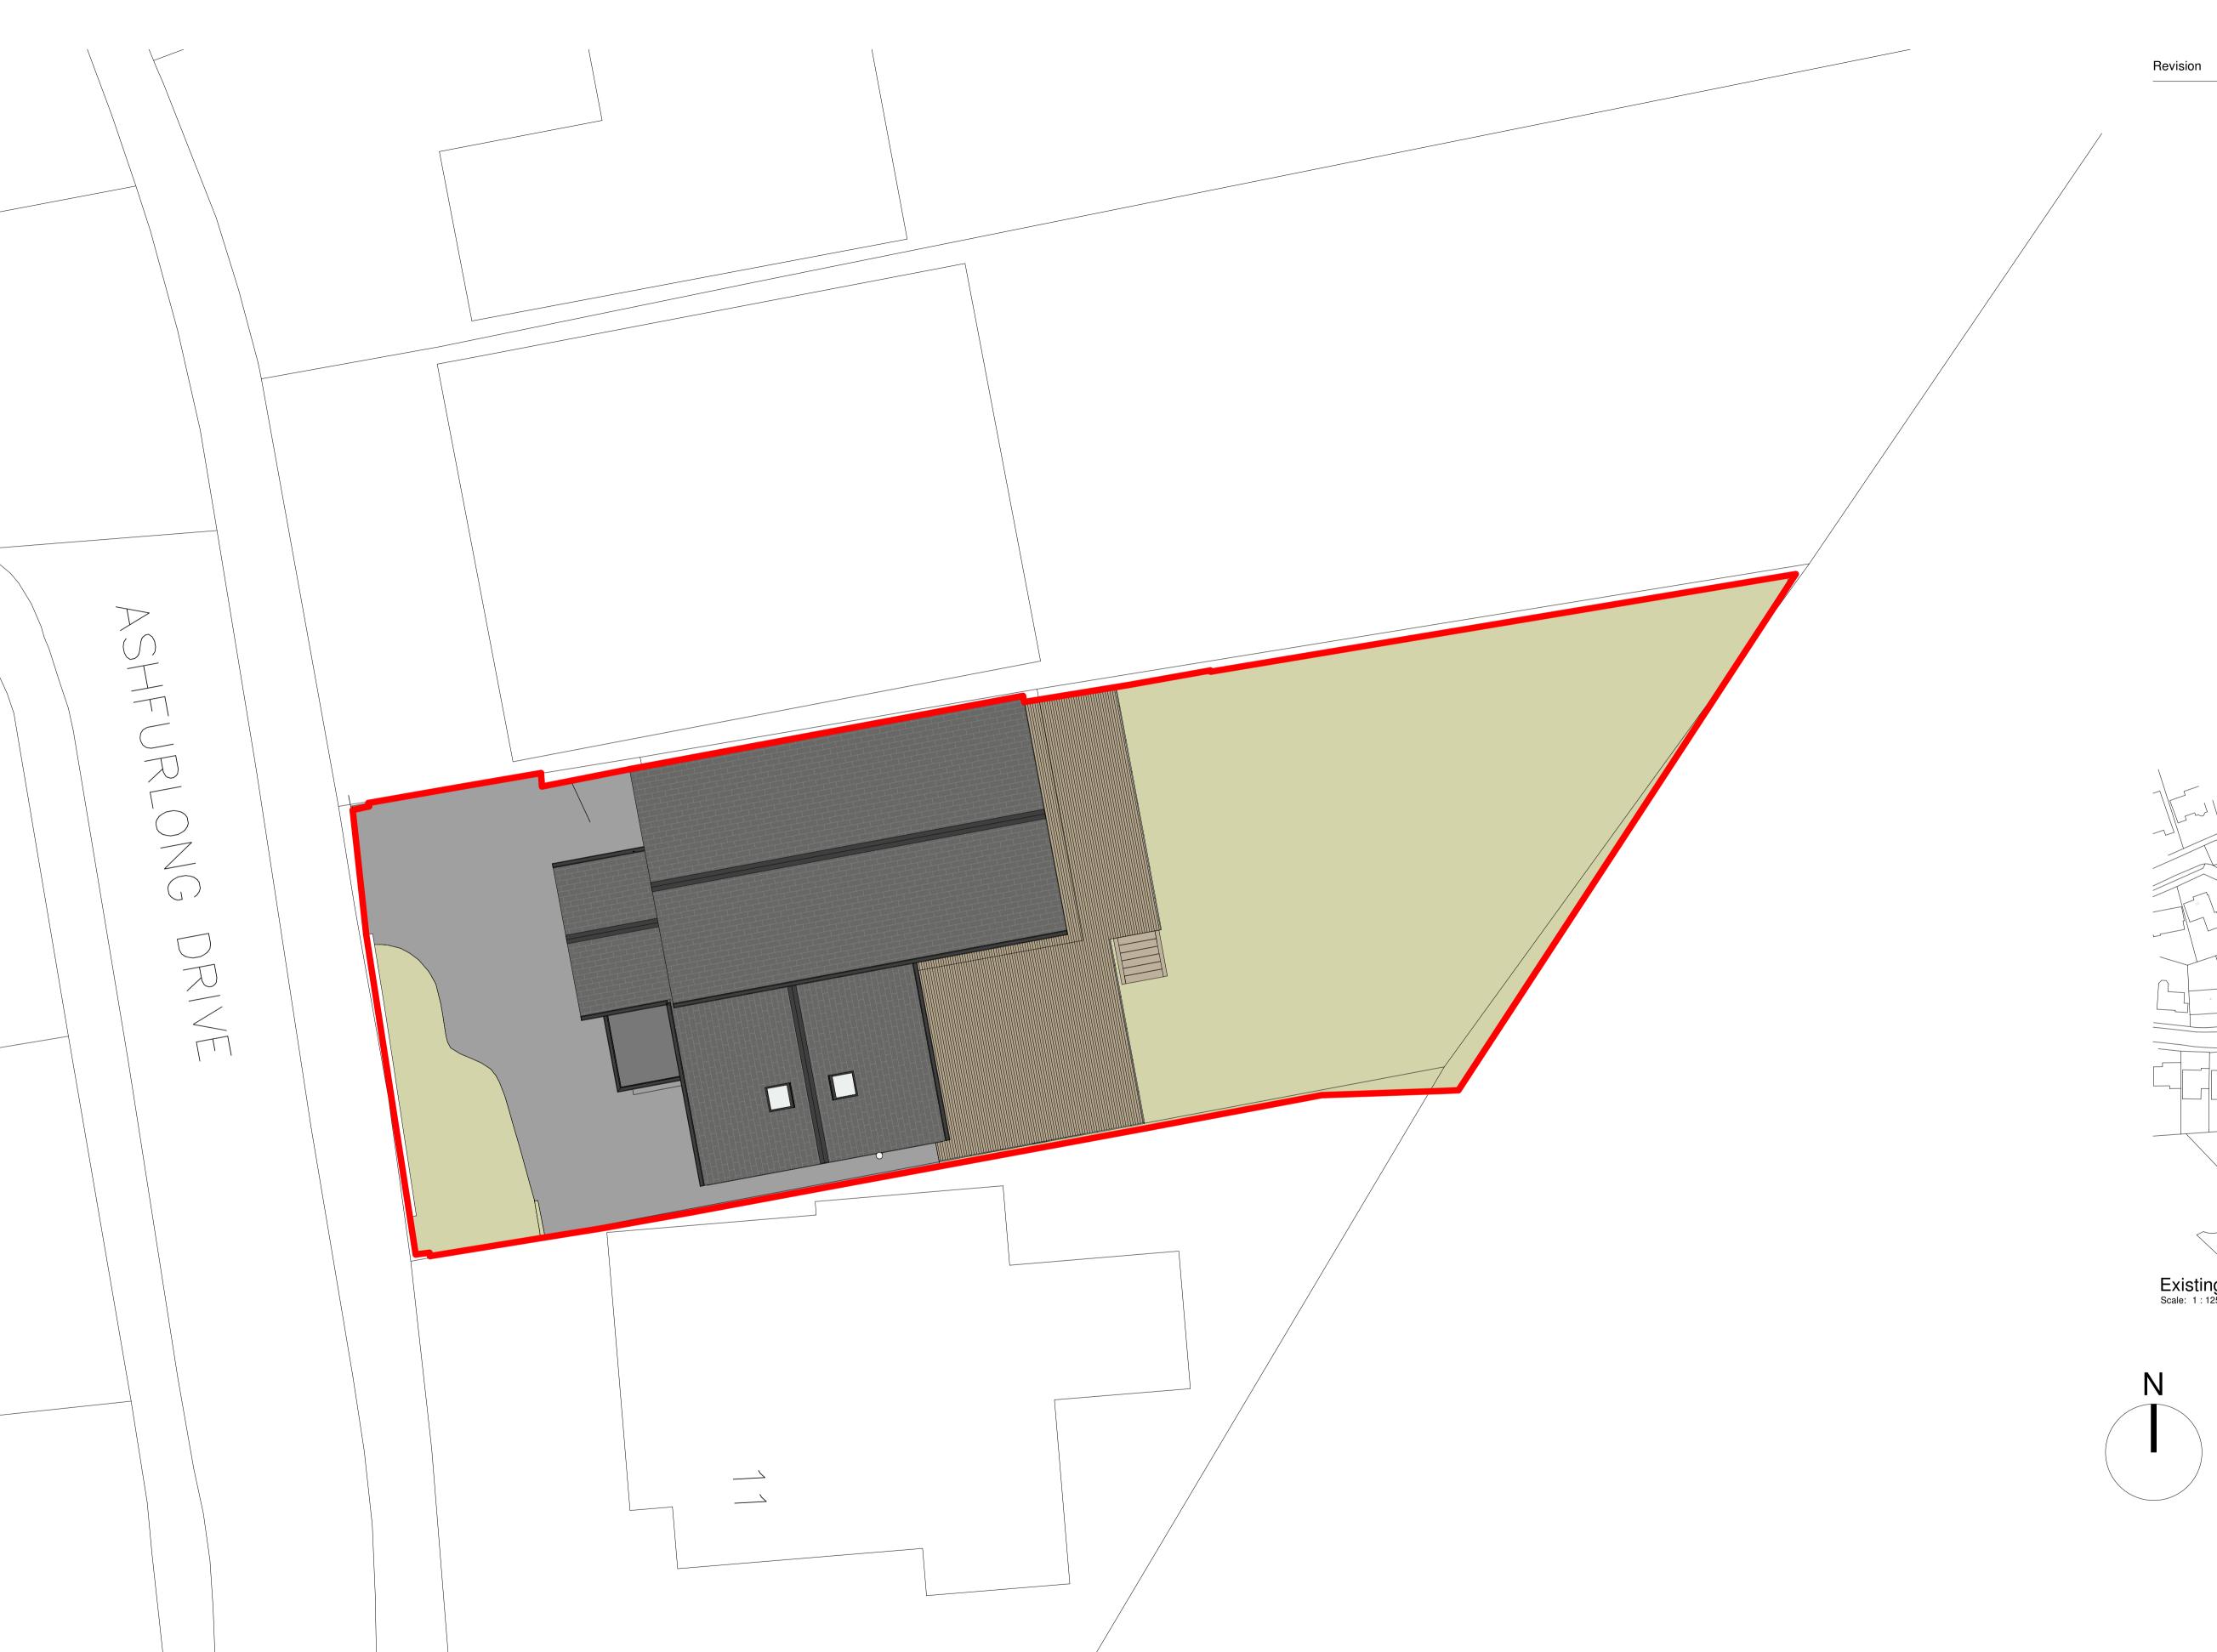

Existing - Site Plan

AND THE REAL PROPERTY OF THE P

Existing - Site Location Plan
Scale: 1:1250

## CODA Bespoke

CODA Studios Ltd 70-71 Cornish Place, Cornish St, Sheffield, S6 3AF T: 0114 279 6003 E: information@codastudios.co.uk

| Drawn   | Checked    | Date             | Scale   | Revision |  |
|---------|------------|------------------|---------|----------|--|
| NM      | AH         | 15/07/21<br>i    | As @ A1 |          |  |
| Client  | Mr & Mrs \ | Mr & Mrs Wilmer  |         |          |  |
| Project | Ashfurlong | Ashfurlong Drive |         |          |  |
| Title   | Existing - | Existing - Site  |         |          |  |
| Dwg No. | 3024 - 001 |                  |         |          |  |