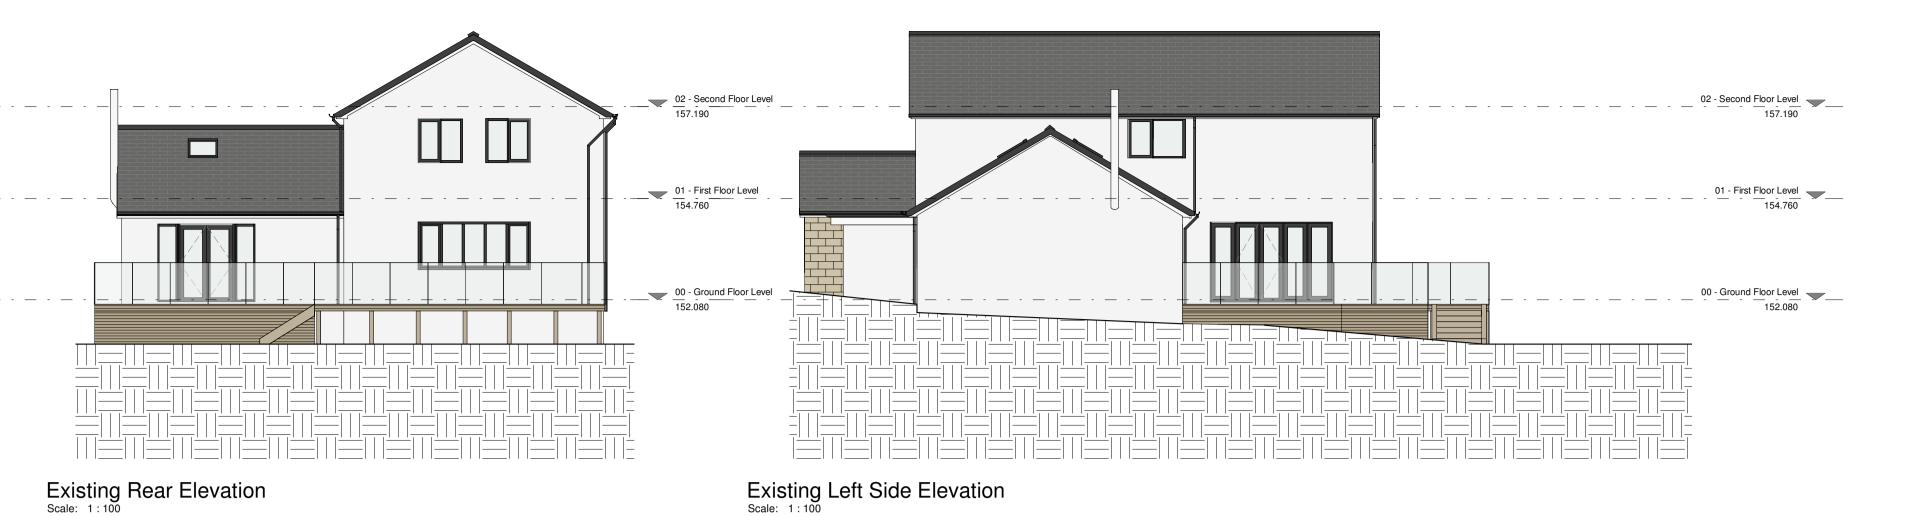

01 - First Floor Level 154.760 00 - Ground Floor Level 152.080

Existing Front Elevation
Scale: 1:100

Existing Right Side Elevation
Scale: 1:100

02 - Second Floor Level 157.190

01 - First Floor Level

00 - Ground Floor Level 152.080