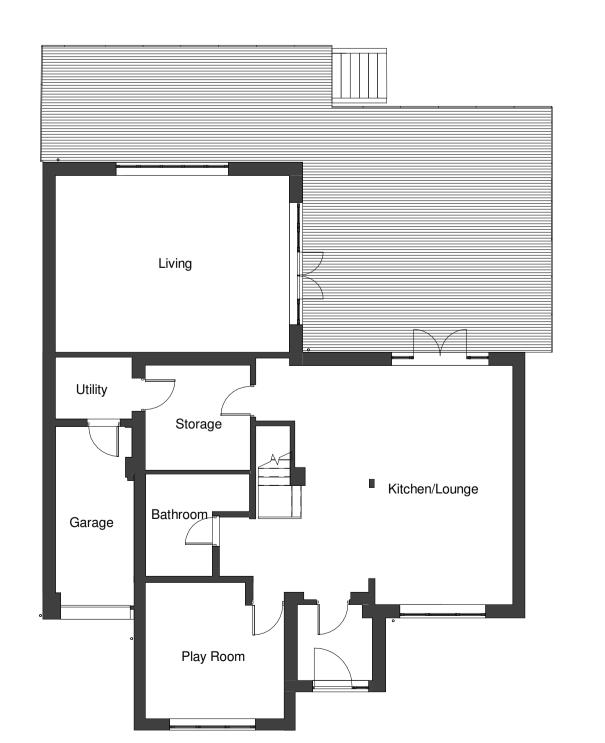

Existing Ground Floor Plan
Scale: 1:100 Existing First Floor Plan Existing Roof Plan

CODA Studios Ltd 70-71 Cornish Place, Cornish St, Sheffield, S6 3AF T: 0114 279 6003 E: information@codastudios.co.uk