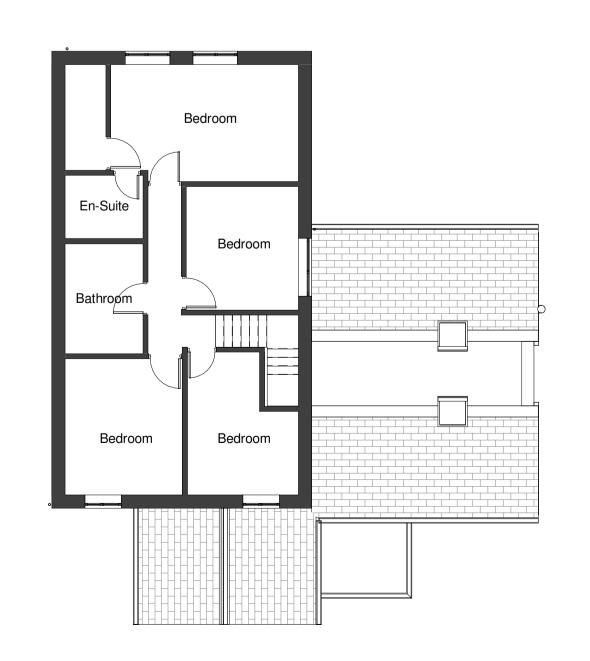

Existing Ground Floor Plan
Scale: 1:100 Existing First Floor Plan Existing Roof Plan

CODA Studios Ltd 70-71 Cornish Place, Cornish St, Sheffield, S6 3AF T: 0114 279 6003 E: information@codastudios.co.uk