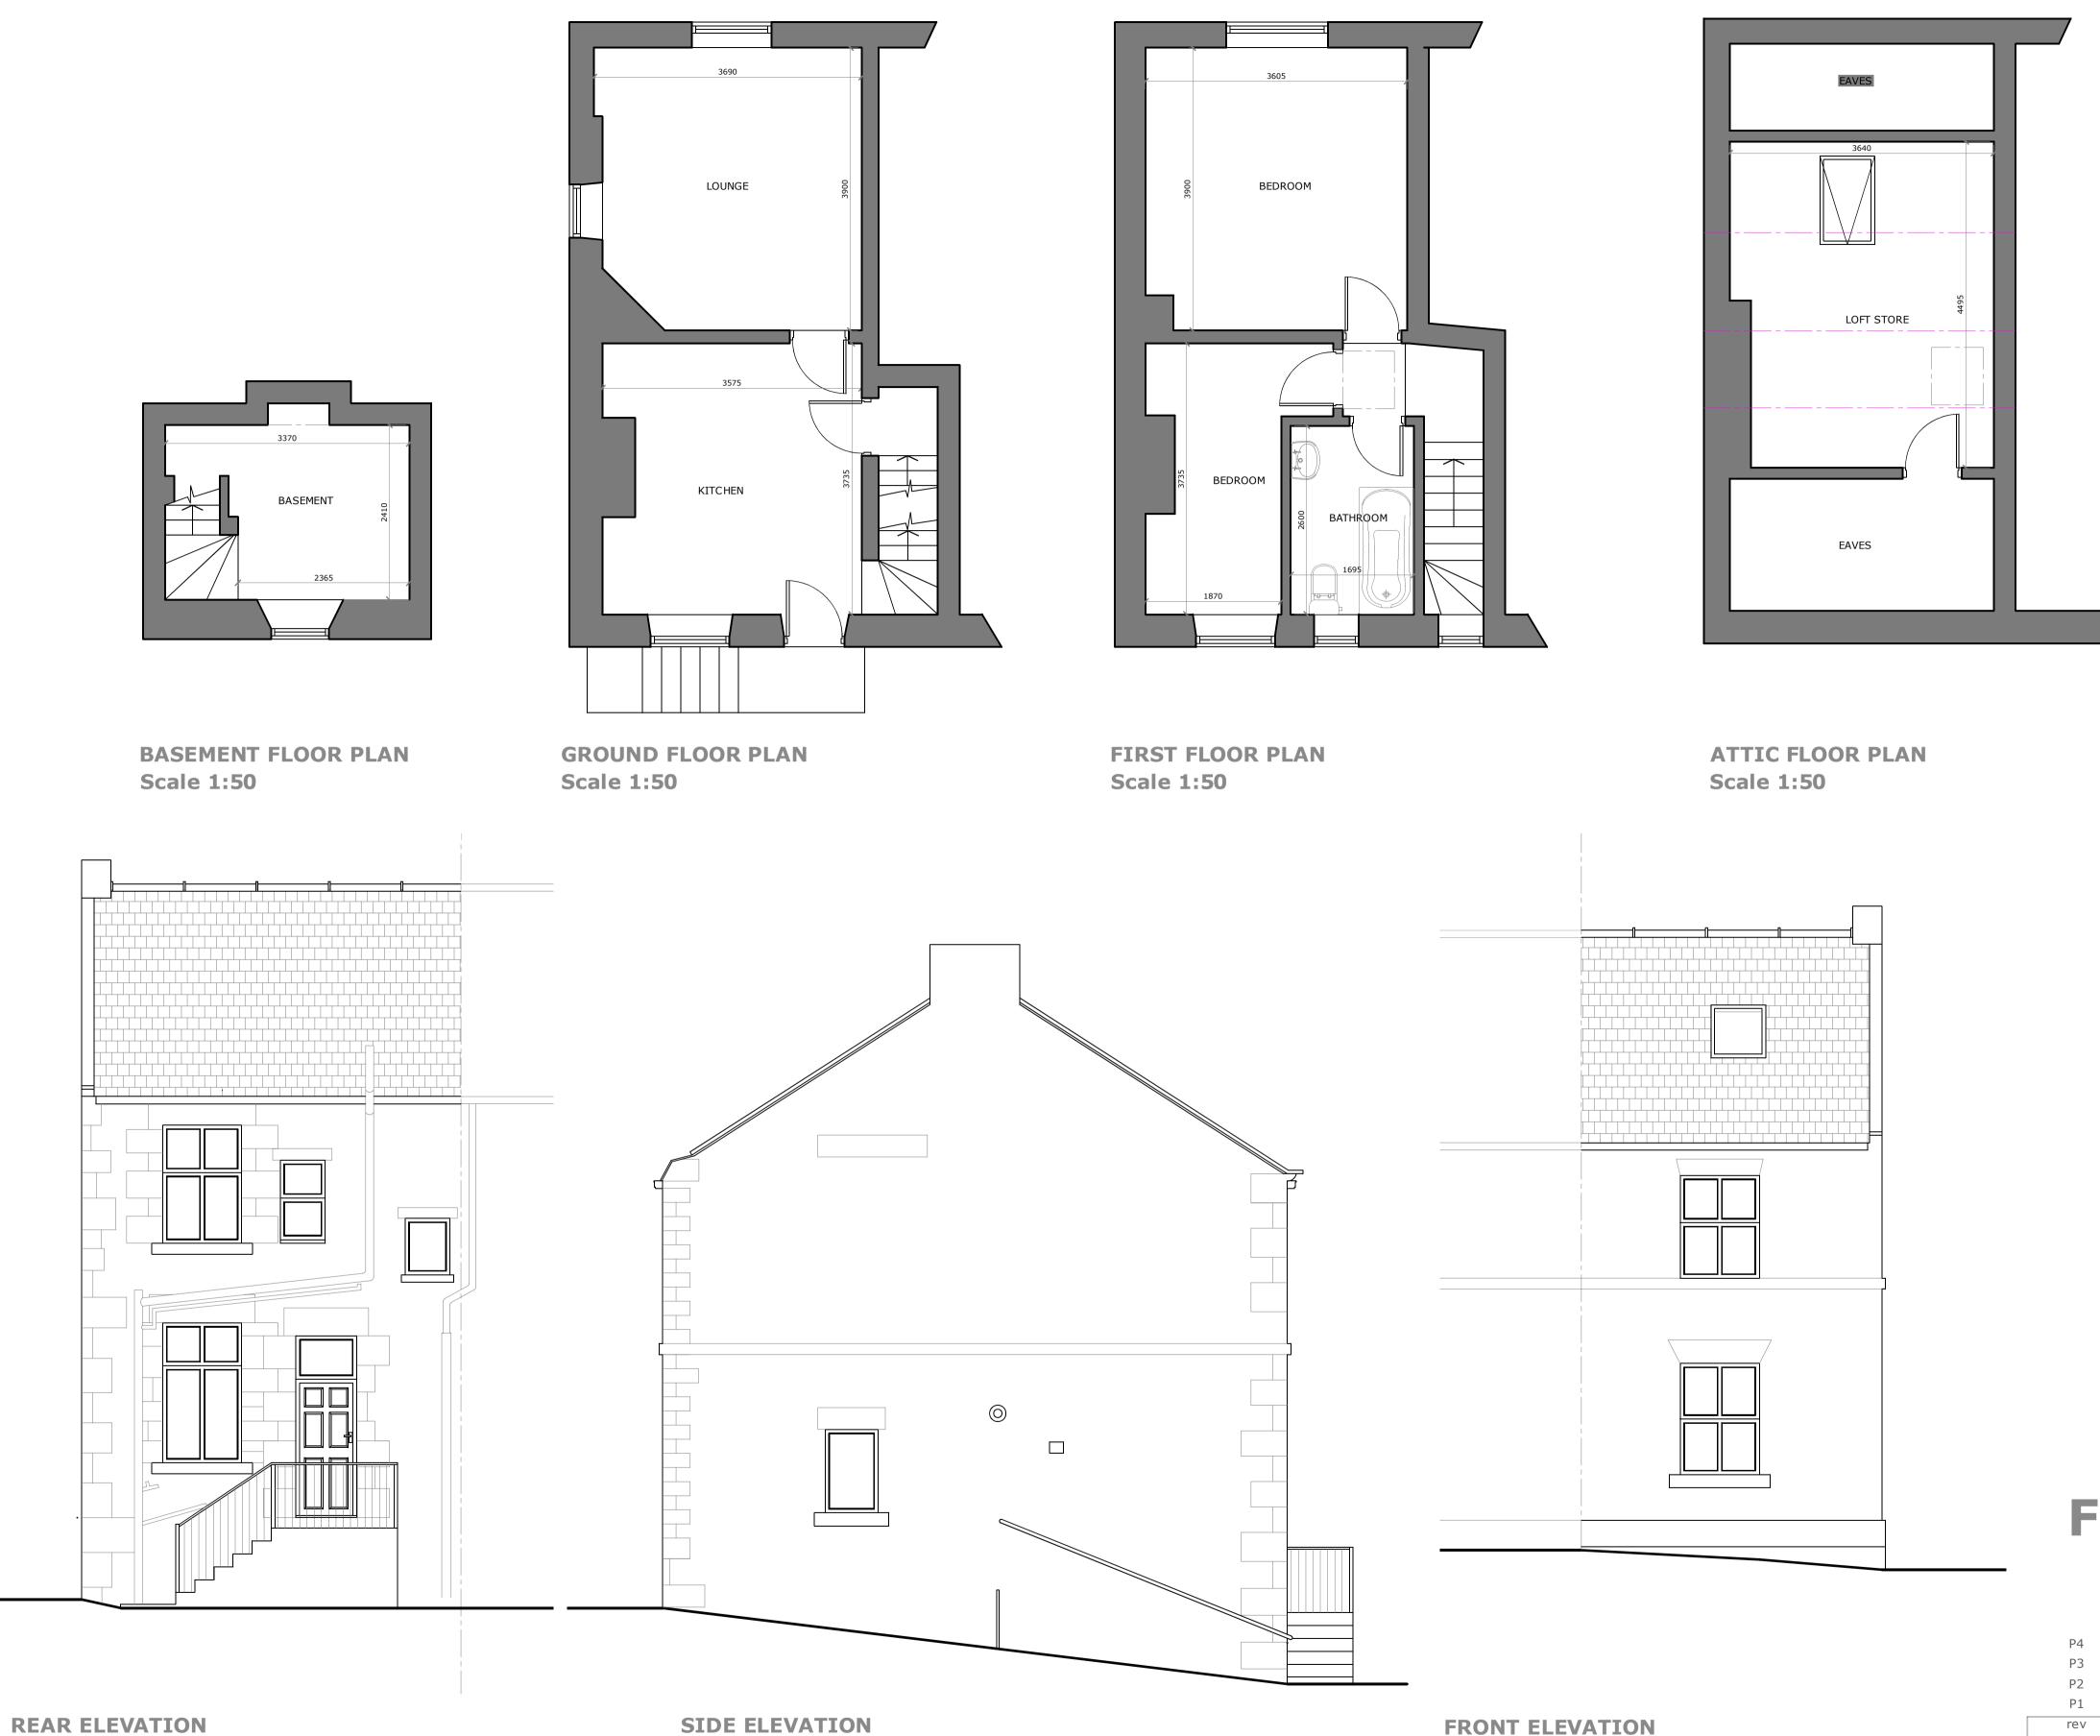

this information is confidential and the copyright of wireframe studio Ltd. do not scale from this drawing. All dimensions and levels to be verified on site prior to manufacture of any component. Read drawing in conjunction with all other contract documentation



FRONT ELEVATION

**Scale 1:50** 

SIDE ELEVATION

**Scale 1:50** 

**Scale 1:50** 

## FOR ADVERTISING CONSENT

| P4  | PREPARED FOR ADVERTISING CONSENT | 27 SEP '21 |
|-----|----------------------------------|------------|
| Р3  | PREPARED FOR PLANNING APPROVAL   | 21 AUG '21 |
| P2  | PREPARED FOR PLANNING APPROVAL   | 20 APR '21 |
| P1  | DISCUSSION FOR CLIENT APPROVAL   | 06 APR '21 |
| rev | description                      | date       |

| wire                                                   | frame               | s t u d i                          | o Ltd       |
|--------------------------------------------------------|---------------------|------------------------------------|-------------|
| Studio One, Menzels Court, 301 Ecclesall Road, S11 8NX | tel - 0114 266 9903 | mail