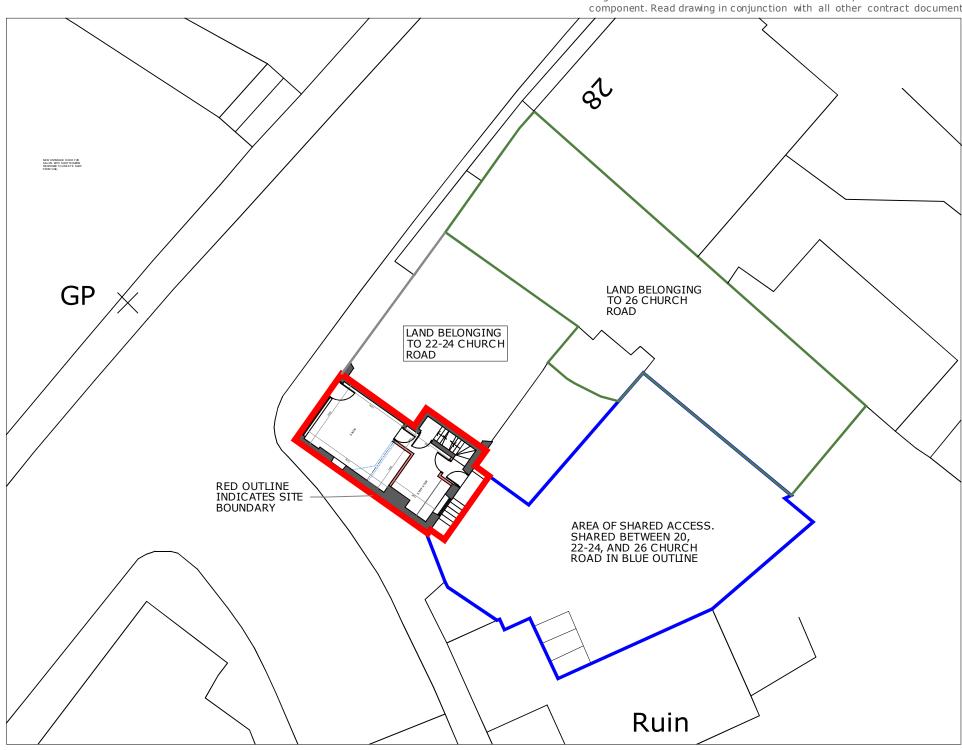

## BLOCK PLAN Scale 1:200

|     |                                  |            | - |
|-----|----------------------------------|------------|---|
| rev | description                      | date       |   |
| P1  | DISCUSSION FOR CLIENT APPROVAL   | 06 APR'21  |   |
| P2  | PREPARED FOR PLANNING APPROVAL   | 20 APR'21  |   |
| Р3  | PREPARED FOR PLANNING CONDITIONS | 24 AUG '21 |   |
| P4  | PREPARED FOR ADVERTISING CONSENT | 27 SEP '21 |   |