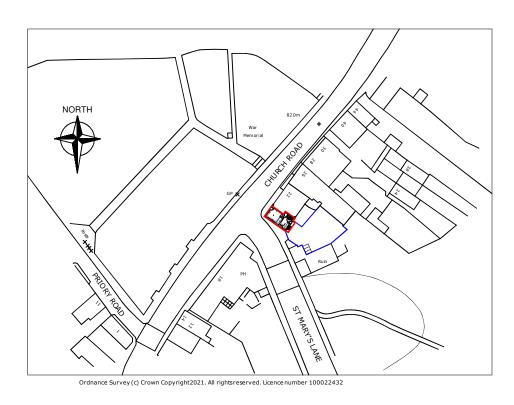

this information is confidential and the copyright of wireframe studio Ltd. do not scale from this drawing. All dimensions and levels to be verified on site prior to manufacture of any component. Read drawing in conjunction with all other contract documentation



LOCATION PLAN
Scale 1:1250



## BLOCK PLAN Scale 1:200

|     |                                  |            | - |
|-----|----------------------------------|------------|---|
| rev | description                      | date       |   |
| P1  | DISCUSSION FOR CLIENT APPROVAL   | 06 APR'21  |   |
| P2  | PREPARED FOR PLANNING APPROVAL   | 20 APR'21  |   |
| Р3  | PREPARED FOR PLANNING CONDITIONS | 24 AUG '21 |   |
| P4  | PREPARED FOR ADVERTISING CONSENT | 27 SEP '21 |   |

FOR ADVERTISING CONSENTONLY

wireframe studio Ltd

| Studio One, Menzels Court, 301 Ecclesall Road, S11 8NX | tel - 0114 266 9903 | mail- studio@wireframestudio.co.uk |               |
|--------------------------------------------------------|---------------------|------------------------------------|---------------|
|