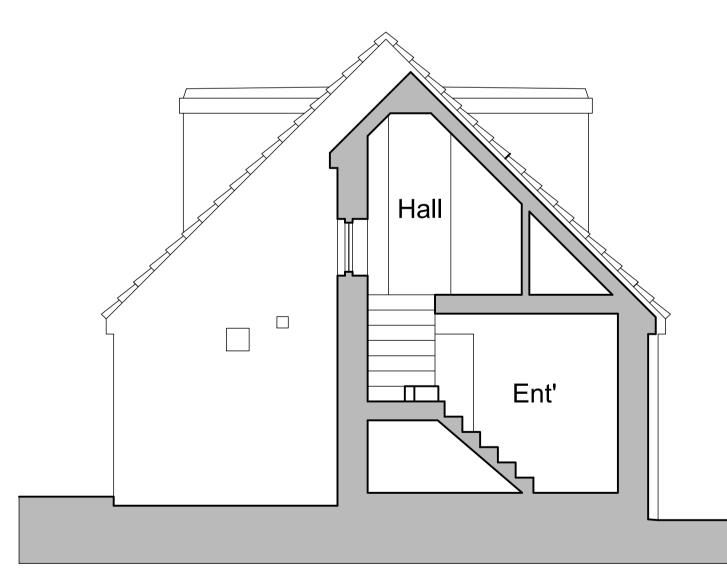

FASCIAS & SOFFITS:

UPVC fascia & soffits, to match the existing.

RAINWATER GOODS:

All rainwater goods to be UPVC to match existing.

Section A-A Scale 1:50

ROCKLANDS, BROADHAVEN ROAD OLD PORTLETHEN ABERDEENSHIRE AB12 4NR TEL NO: 07968 976 525