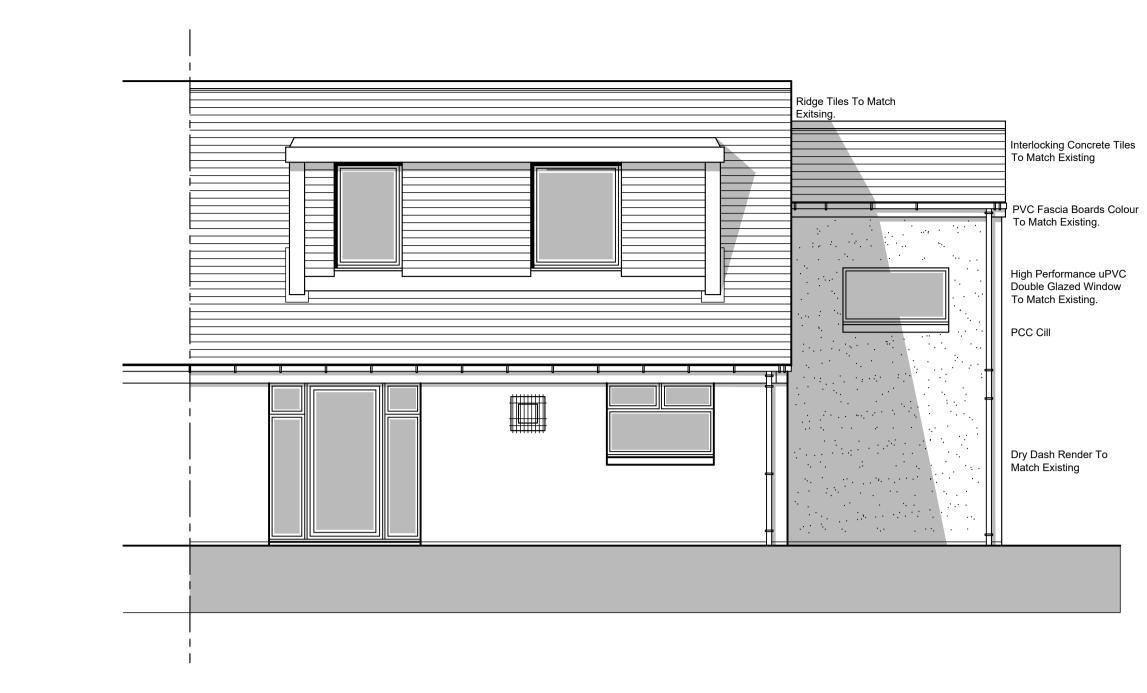

|                                                                        |   | Single Ply Proprietory Roofing System<br>By Sarnafil or Equal and Approved————— |                     |  |  |
|------------------------------------------------------------------------|---|---------------------------------------------------------------------------------|---------------------|--|--|
| Ridge Tiles To Match———<br>Exitsing.                                   |   |                                                                                 | <br> <br> <br> <br> |  |  |
| High Performance uPVC —<br>Double Glazed Windows<br>To Match Existing. |   |                                                                                 |                     |  |  |
| Interlocking Concrete Tiles –<br>To Match Existing                     | • |                                                                                 | ,<br>1              |  |  |
| PVC Fascia Boards Colour –<br>To Match Existing.                       |   |                                                                                 |                     |  |  |
| Light Grey uPVC Gutters<br>With Fixing Brackets at<br>600mmCrs         |   |                                                                                 | ļ<br>ļ              |  |  |
| PVC Fascia Colour To<br>Match Existing                                 |   |                                                                                 |                     |  |  |
| Dry dash Render finish to match existing.                              |   |                                                                                 |                     |  |  |
| High Performance uPVC ——<br>External Door.                             |   |                                                                                 |                     |  |  |
|                                                                        |   |                                                                                 | ļ                   |  |  |
|                                                                        |   |                                                                                 |                     |  |  |

## North East Elevation Scale 1:50

0m 1m 2m 3m 4m 5m

## SCHEDULE OF FINISHES

Proposed Attic Conversion and Stairwell Entrance Extension To Be Be Finished As Follows.

WALLS:

New walls to be finished with with dry dash render above to match existing.

ROOF: Internlocking concrete roof tiles to match existing. Single ply proprietory roofing membrane to new dormer window.

FASCIAS & SOFFITS:

UPVC fascia & soffits, to match the existing.

RAINWATER GOODS:

All rainwater goods to be UPVC to match existing.

Section A-A Scale 1:50

ROCKLANDS, BROADHAVEN ROAD OLD PORTLETHEN ABERDEENSHIRE AB12 4NR TEL NO: 07968 976 525