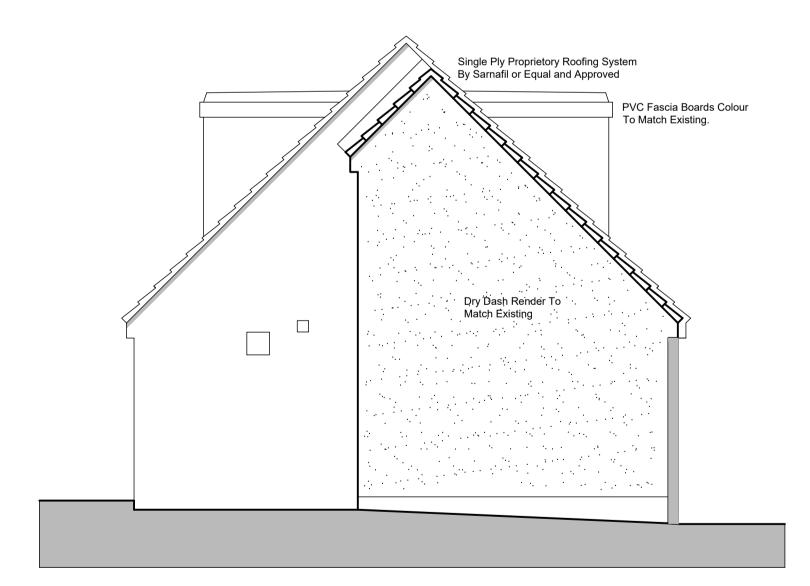

## South East Elevation Scale 1:50

## SCHEDULE OF FINISHES

Proposed Attic Conversion and Stairwell Entrance Extension To Be Be Finished As Follows.

WALLS:

New walls to be finished with with dry dash render above to match existing.

ROOF: Internlocking concrete roof tiles to match existing. Single ply proprietory roofing membrane to new dormer window.

FASCIAS & SOFFITS:

UPVC fascia & soffits, to match the existing.

RAINWATER GOODS:

All rainwater goods to be UPVC to match existing.

Section A-A Scale 1:50

ROCKLANDS, BROADHAVEN ROAD OLD PORTLETHEN ABERDEENSHIRE AB12 4NR TEL NO: 07968 976 525