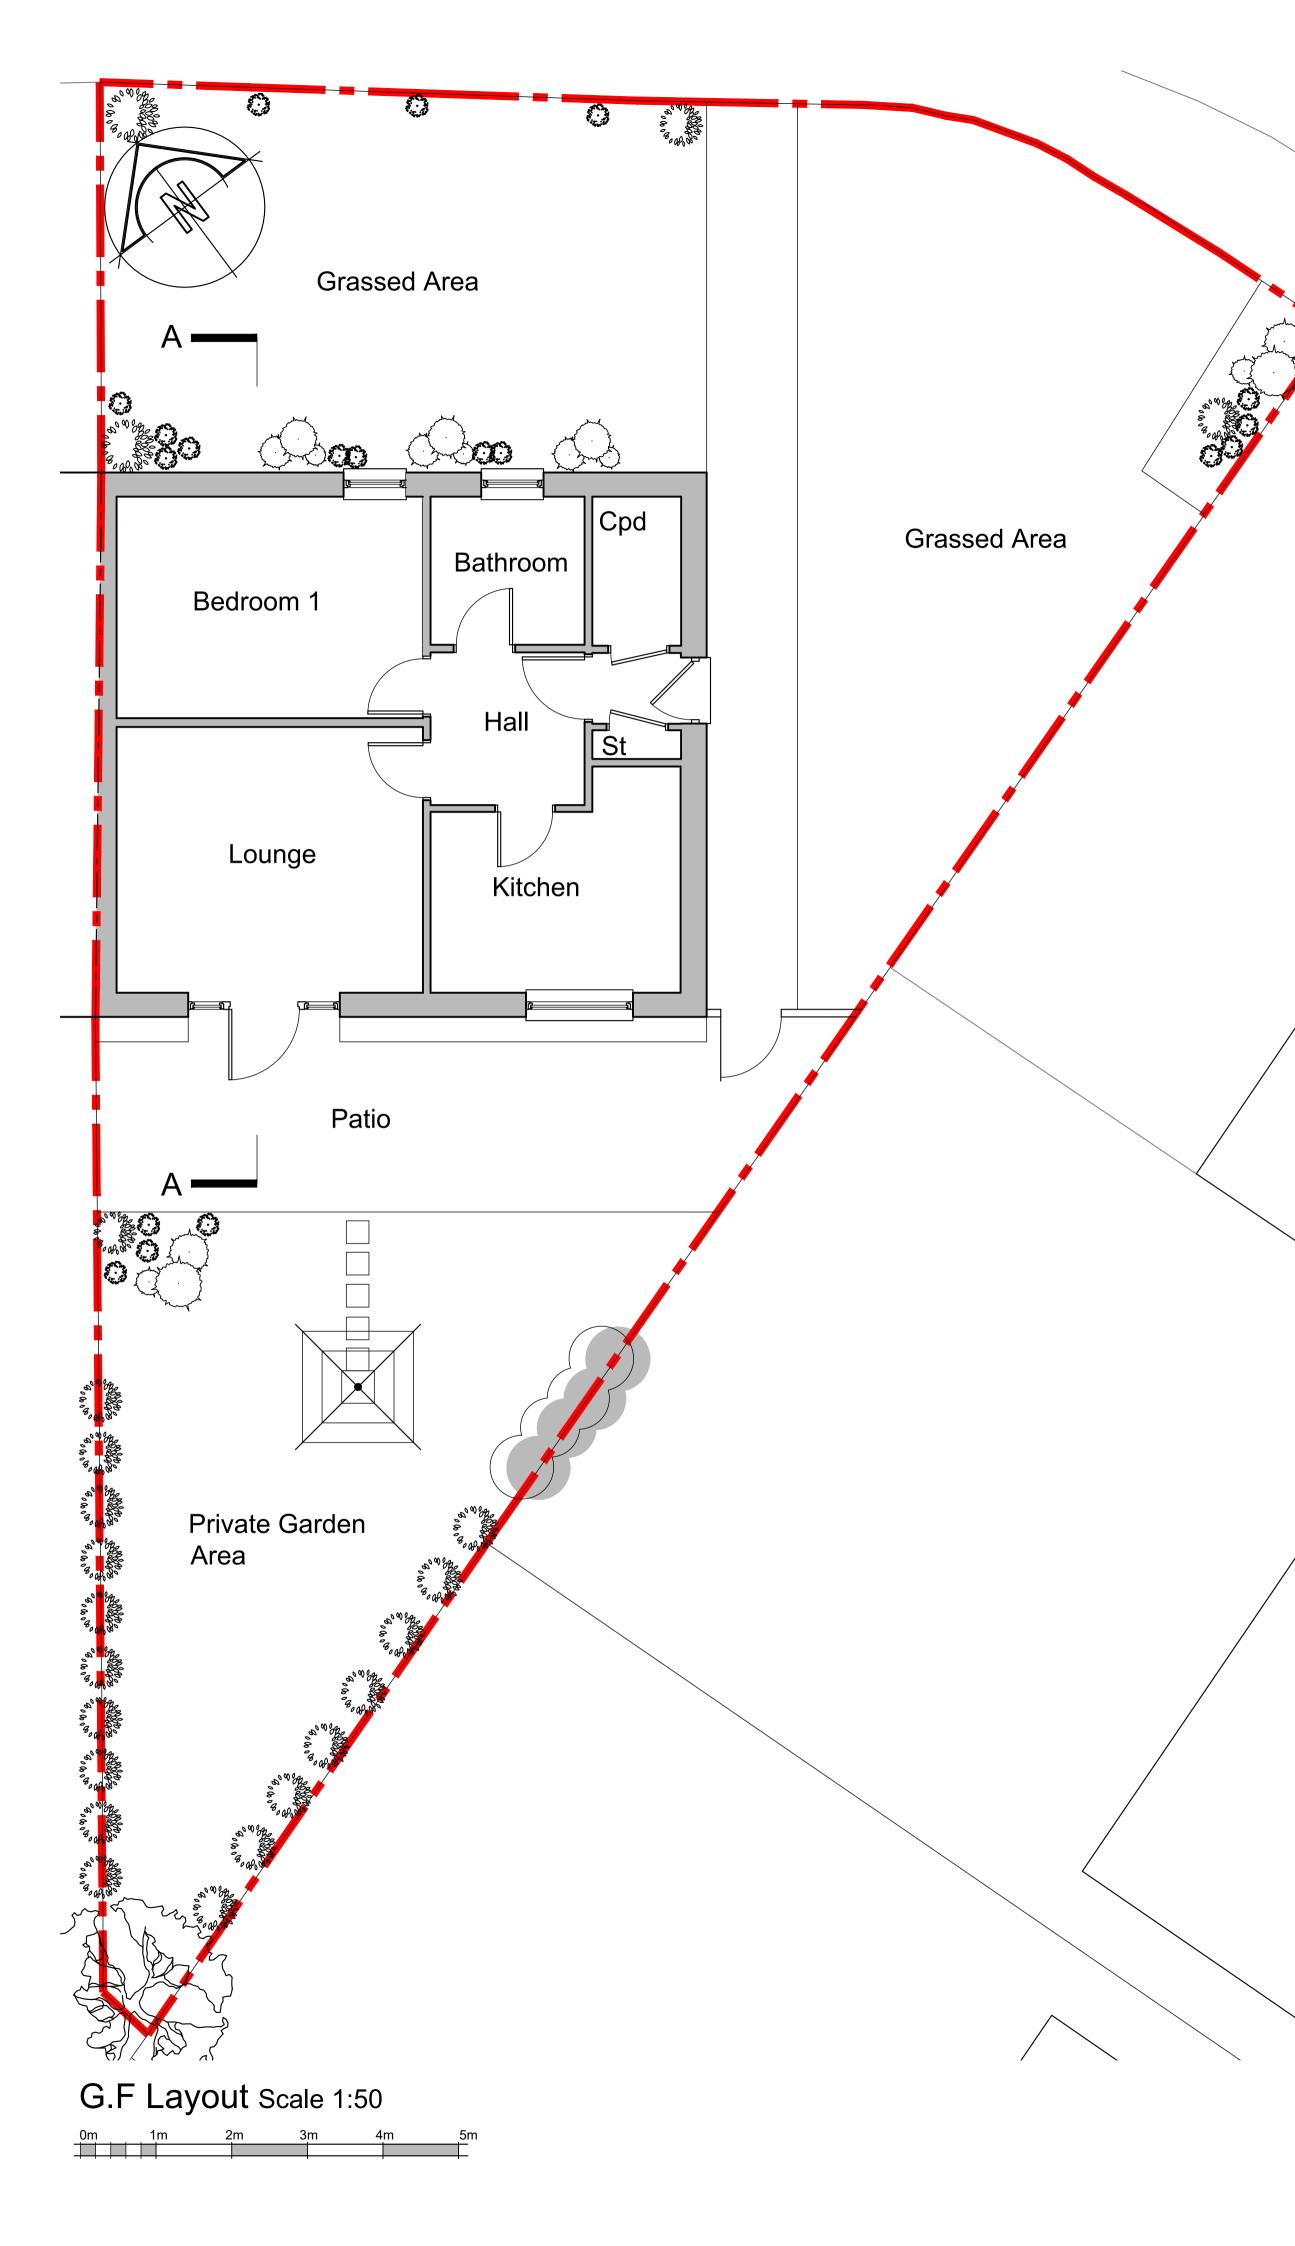

## Section A-A Scale 1:50

| ROCKLANDS, BROADHAVEN ROAD<br>OLD PORTLETHEN<br>ABERDEENSHIRE<br>AB12 4NR<br>TEL NO: 07968 976 525<br><b>KMCB ASSOCIATES</b><br>ARCHITECTURAL TECHNOLOGISTS, BUILDING CONSULTANTS,<br>CONSTRUCTION MANAGEMENT. |          |                      |
|----------------------------------------------------------------------------------------------------------------------------------------------------------------------------------------------------------------|----------|----------------------|
| PROJECT<br>Attic Conversion and Formation of Driveway.<br>For Ms. N Duguid<br>12 Louden Place,<br>Dyce,<br>Aberdeen.                                                                                           |          |                      |
| DRAWING TITLE                                                                                                                                                                                                  |          |                      |
| Existing Layouts & Elevations                                                                                                                                                                                  |          |                      |
|                                                                                                                                                                                                                |          |                      |
| No. DATE                                                                                                                                                                                                       | REVISION |                      |
| PROJECT No.:<br>21/079                                                                                                                                                                                         |          | DRAWING No.:<br>1000 |
| date drawn:<br>August 2021                                                                                                                                                                                     |          | ISSUE:<br>•          |