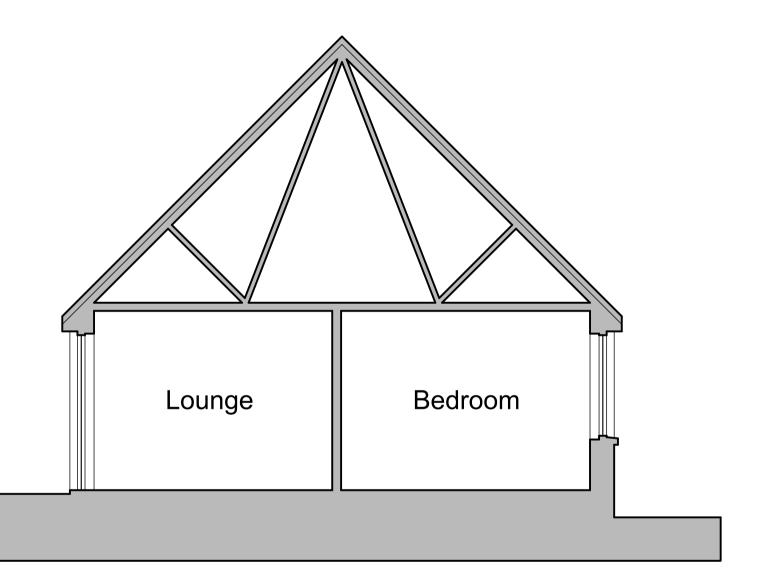

## Section A-A Scale 1:50

| ROCKLANDS, BROADHAVEN ROAD<br>OLD PORTLETHEN<br>ABERDEENSHIRE<br>AB12 4NR<br>TEL NO: 07968 976 525<br><b>KMCB ASSOCIATES</b><br>ARCHITECTURAL TECHNOLOGISTS, BUILDING CONSULTANTS,<br>CONSTRUCTION MANAGEMENT. |          |                      |
|----------------------------------------------------------------------------------------------------------------------------------------------------------------------------------------------------------------|----------|----------------------|
| PROJECT<br>Attic Conversion and Formation of Driveway.<br>For Ms. N Duguid<br>12 Louden Place,<br>Dyce,<br>Aberdeen.                                                                                           |          |                      |
| DRAWING TITLE                                                                                                                                                                                                  |          |                      |
| Existing Layouts & Elevations                                                                                                                                                                                  |          |                      |
|                                                                                                                                                                                                                |          |                      |
| No. DATE                                                                                                                                                                                                       | REVISION |                      |
| PROJECT No.:<br>21/079                                                                                                                                                                                         |          | DRAWING No.:<br>1000 |
| date drawn:<br>August 2021                                                                                                                                                                                     |          | ISSUE:<br>•          |