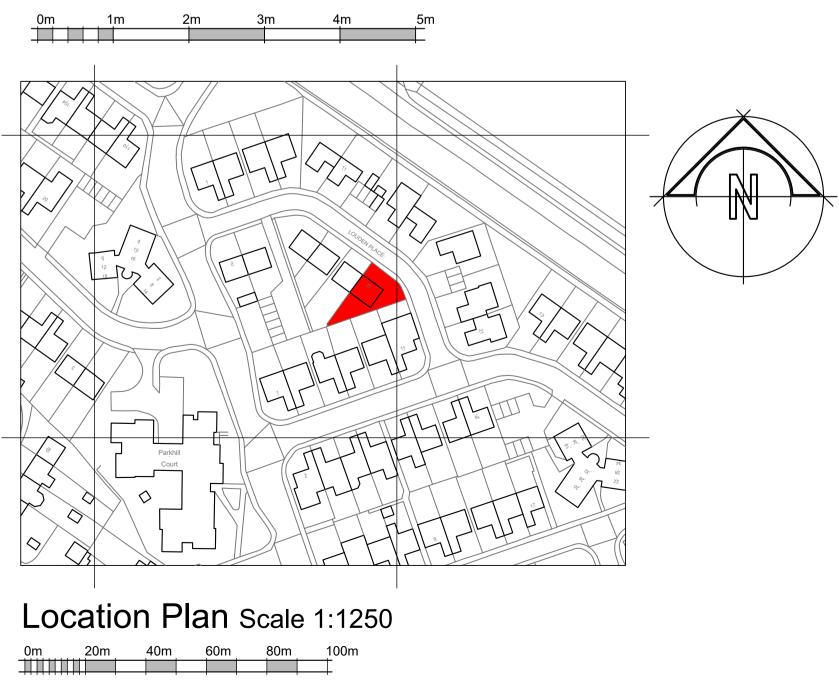

## South East Elevation Scale 1:50





## South West Elevation Scale 1:50



## Section A-A Scale 1:50

| ROCKLANDS, BROADHAVEN ROAD<br>OLD PORTLETHEN<br>ABERDEENSHIRE<br>AB12 4NR<br>TEL NO: 07968 976 525<br><b>KMCB ASSOCIATES</b><br>ARCHITECTURAL TECHNOLOGISTS, BUILDING CONSULTANTS,<br>CONSTRUCTION MANAGEMENT. |          |                      |
|----------------------------------------------------------------------------------------------------------------------------------------------------------------------------------------------------------------|----------|----------------------|
| PROJECT<br>Attic Conversion and Formation of Driveway.<br>For Ms. N Duguid<br>12 Louden Place,<br>Dyce,<br>Aberdeen.                                                                                           |          |