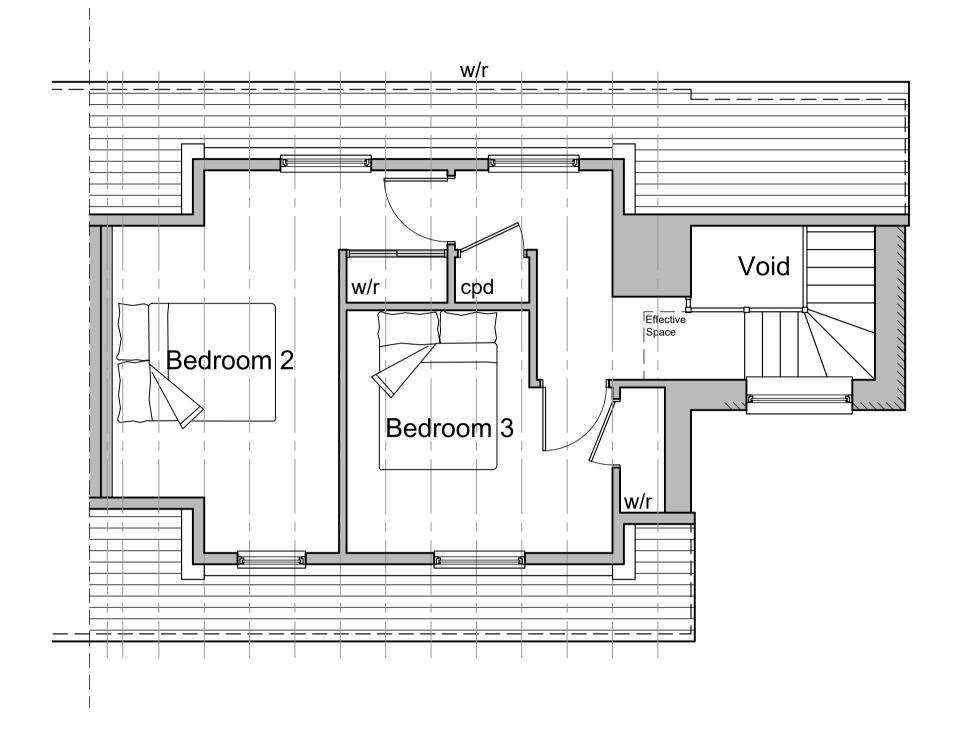

PROJECT Attic Conversion and Formation of Driveway. For Ms. N Duguid 12 Louden Place, Dyce, Aberdeen.

DRAWING TITLE

Proposed General Layouts

| А                          | Sep.21 | <b>Client Variations</b> |                      |
|----------------------------|--------|--------------------------|----------------------|
| No.                        | DATE   | REVISION                 |                      |
| PROJECT No.:<br>21/079     |        |                          | DRAWING No.:<br>1001 |
| DATE DRAWN:<br>August 2021 |        |                          | ISSUE: A             |
| SCA                        | LE: As | Shown                    | STATUS:              |