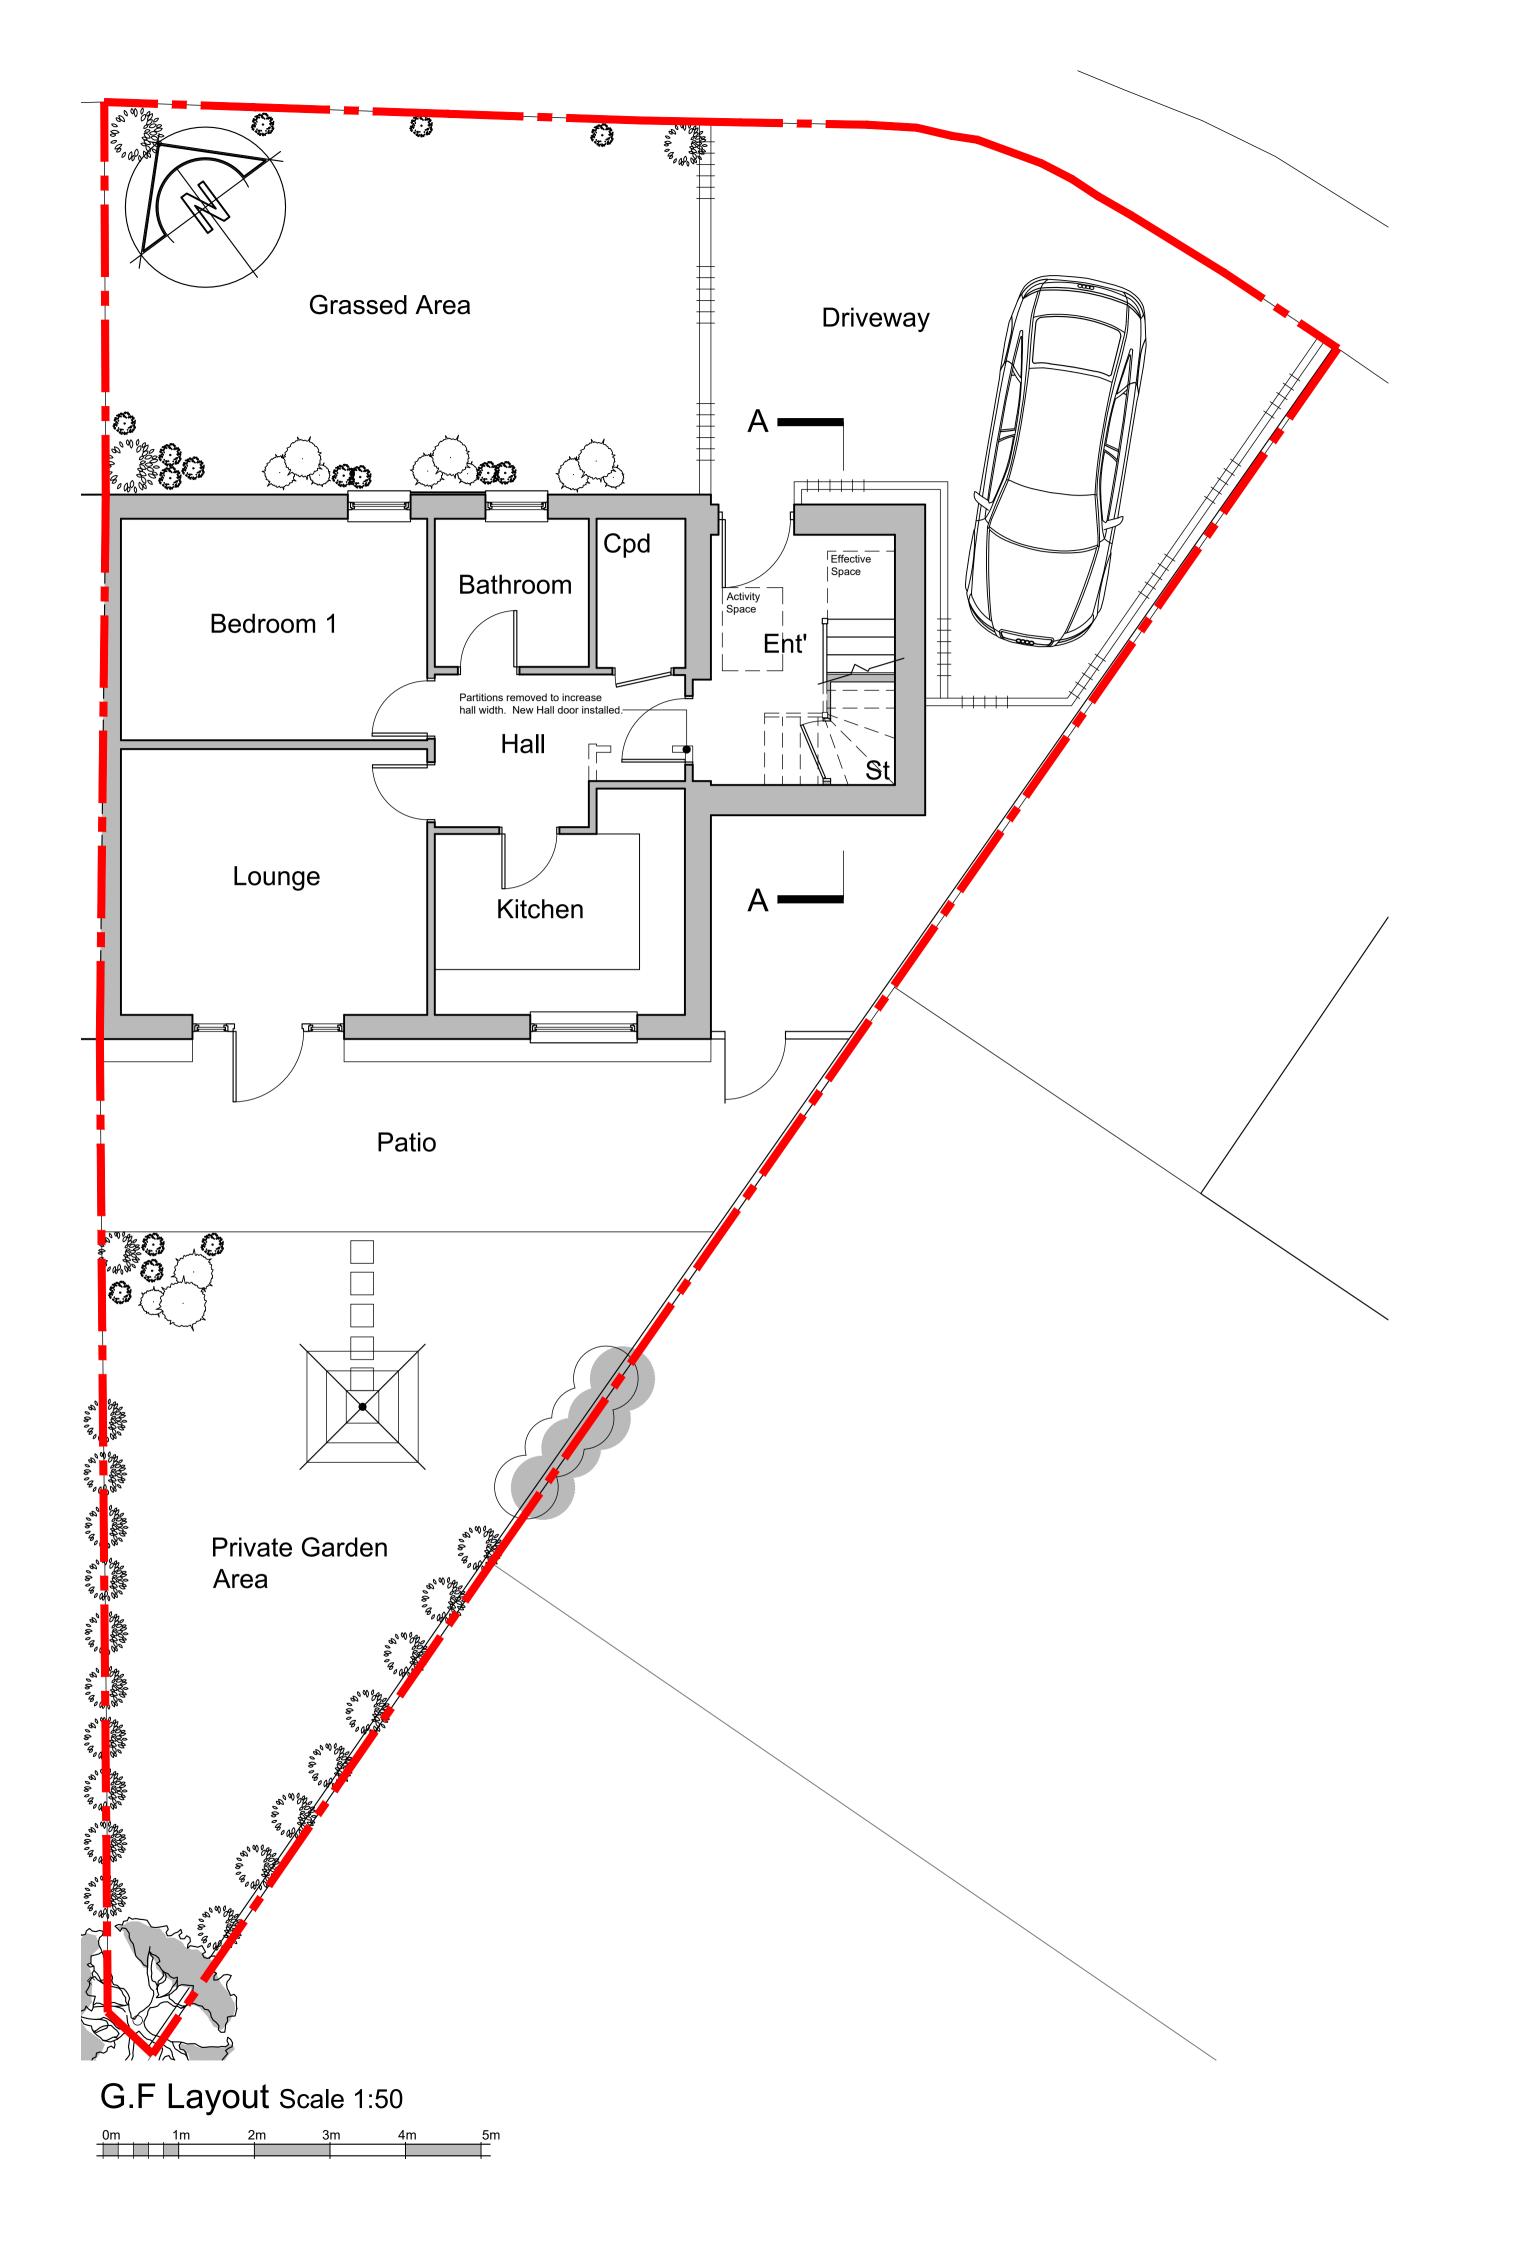

PROJECT Attic Conversion and Formation of Driveway. For Ms. N Duguid 12 Louden Place, Dyce, Aberdeen.

DRAWING TITLE

Proposed General Layouts

| А                          | Sep.21 | <b>Client Variations</b> |                      |
|----------------------------|--------|--------------------------|----------------------|
| No.                        | DATE   | REVISION                 |                      |
| PROJECT No.:<br>21/079     |        |                          | DRAWING No.:<br>1001 |
| DATE DRAWN:<br>August 2021 |        |                          | ISSUE: A             |
| SCA                        | LE: As | Shown                    | STATUS:              |