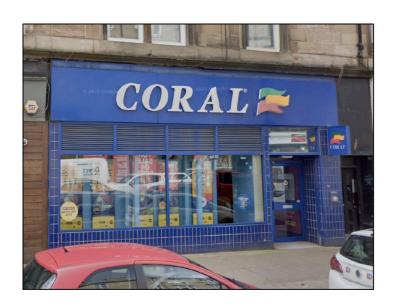

BLUE FINISH TO TILING, SHOPFRONT FRAMING AND DOORS

Elevation to 195 Great Western Road - As Current

Photo - 195 Great Western Road - As Current

Photo - 195 Great Western Road - Previous Signage (2019)