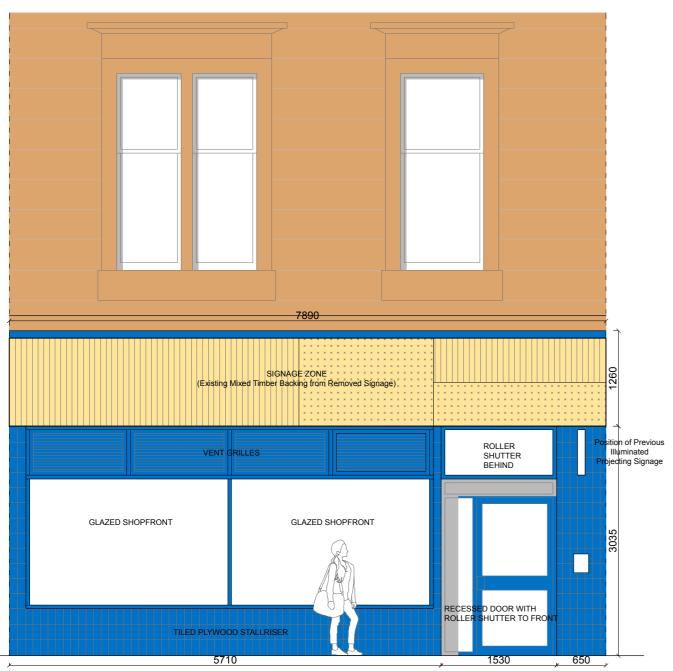

BLUE FINISH TO TILING, SHOPFRONT FRAMING AND DOORS

Elevation to 195 Great Western Road - As Current

Photo - 195 Great Western Road - As Current

Photo - 195 Great Western Road - Previous Signage (2019)

## **Elevation & Signage - As Existing**

Scale / Format Date Dray

1:50 @ A3 August, 2021

Drawing Number L[EX]300