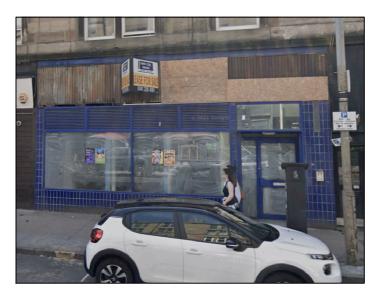

BLUE FINISH TO TILING, SHOPFRONT FRAMING AND DOORS

Elevation to 195 Great Western Road - As Current

Photo - 195 Great Western Road - As Current

Photo - 195 Great Western Road - Previous Signage (2019)