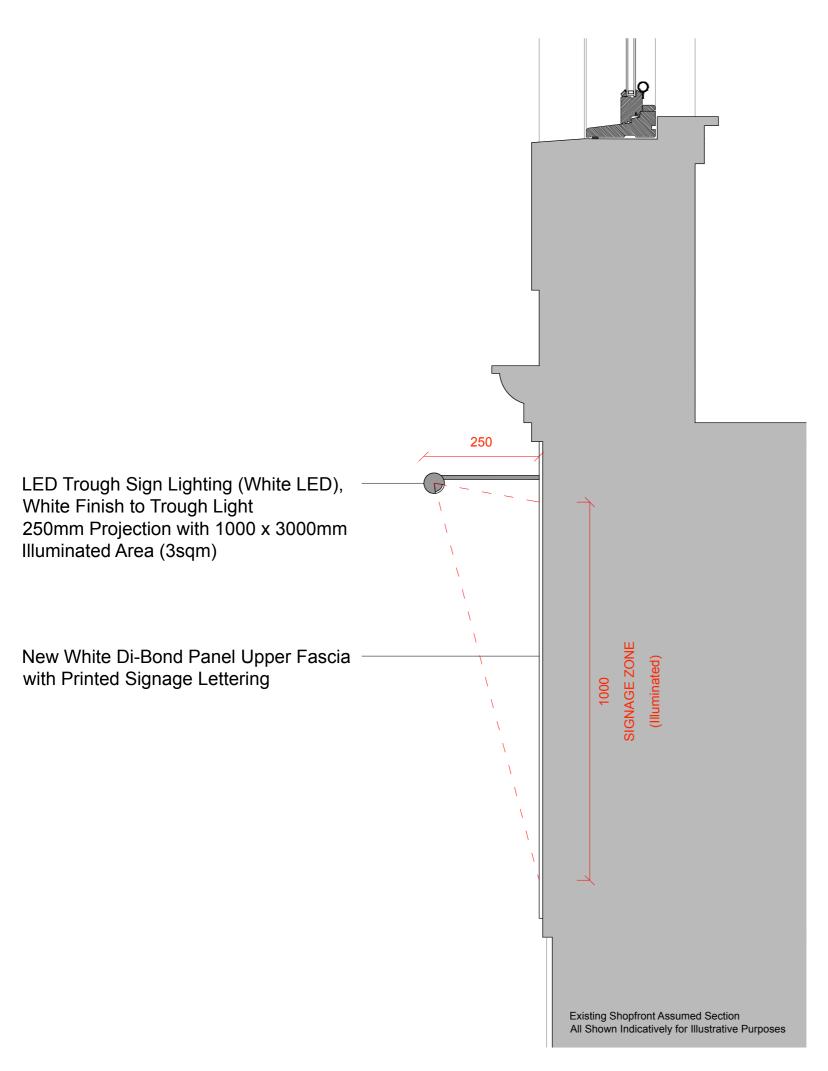

If in any doubt regarding the information contained on drawing, consult with Architect at earliest opportunity.

SEW C

Existing Shopfront Grille

New Dibond Panel Printed Signage

Revision A (08.10.21) Planning Issue

## McGinlay Bell

McGinlay Bell Ltd Central Chambers, Suite 231 93 Hope Street, Glasgow, G2 6LD Tel: 0141 202 0687

2021 011

195 Great Western Road / Sew Confident

**Shopfront Fascia Cross Section - Proposed** 