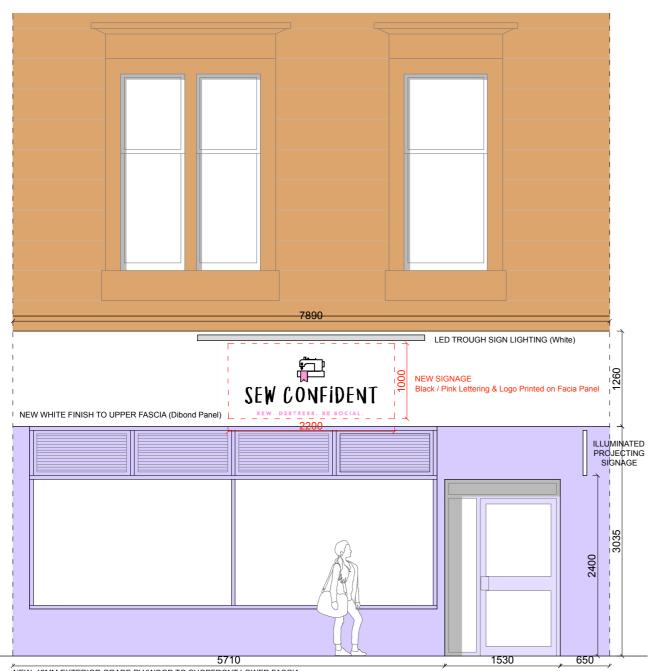

#### Elevation to 195 Great Western Road - As Proposed

PROJECTING SIGNAGE - PROPOSED 1:10

## Signage Specification

Facia Sign - Overall Facia Background Dimensions: 1260mm x 7890mm- Background to be 'Dibond' Type Flat Panel Sign in White Finish - Signage to Facia to have Dimensions 1000mm x 2200mm - Black / Pink Lettering Printed on Facia Panel - Mechanical / Adhesive Fixed through to Existing Timber Substrate

NEW 12MM EXTERIOR GRADE PLYWOOD TO SHOPFRONT LOWER FASCIA, STALL RISER AND DOOR / GLAZING SURROUNDS ALL IN EXTERIOR GRADE 'LILAC' PAINT FINISH - COLOUR REFERENCE: HEX #d8ccff