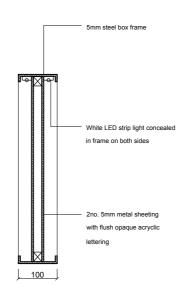

#### Elevation to 195 Great Western Road - As Proposed

PROJECTING SIGNAGE - PROPOSED 1:10

Projecting Sign - 600 x 600 x 100mm, 5mm PPC Steel with Applied Lettering, Resin Anchor Fixings to Shopfront Substrate