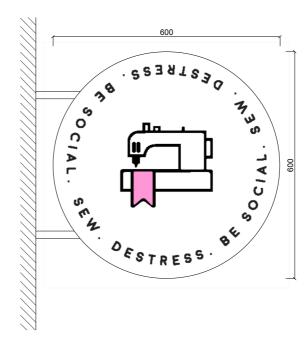

#### Elevation to 195 Great Western Road - As Proposed

PROJECTING SIGNAGE - PROPOSED 1:10

Projecting Sign - 600 x 600 x 100mm, 5mm PPC Steel with Applied Lettering, Resin Anchor Fixings to Shopfront Substrate