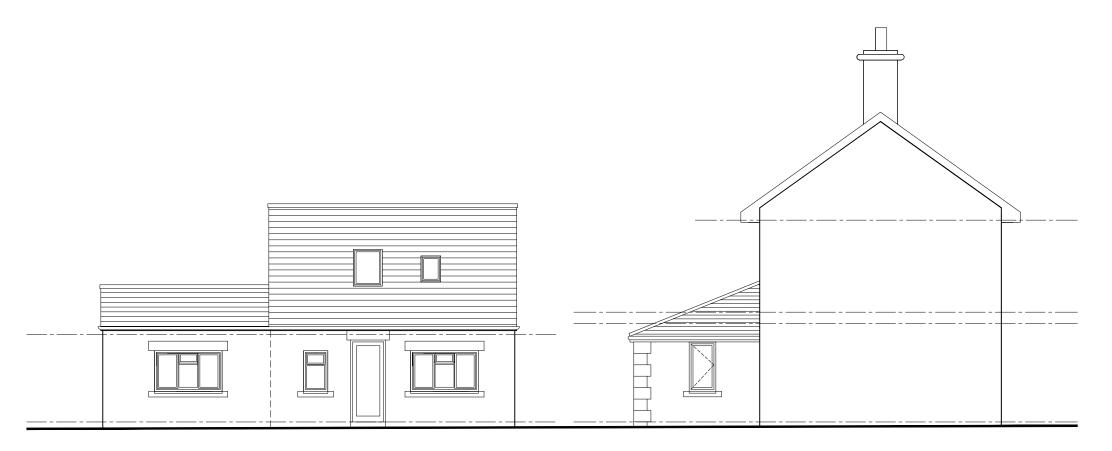

South facing elevation existing

North facing elevation existing

"LILAC COTTAGE" LONGHIRST MORPETH NORTHUMBERLAND

D.M.FLEMING
BUILDING DESIGN CONSULTANT
M.C.I.A.T.: (Member of the Chartered Institute of Architectural Techn
F.C.I.O.B. (Fellow of The Chartered Institute of Building).
Affiliate Member of The R.I.B.A. (Royal Institute of British Archite

**Elevations Existing** 

L(2-)24 2312