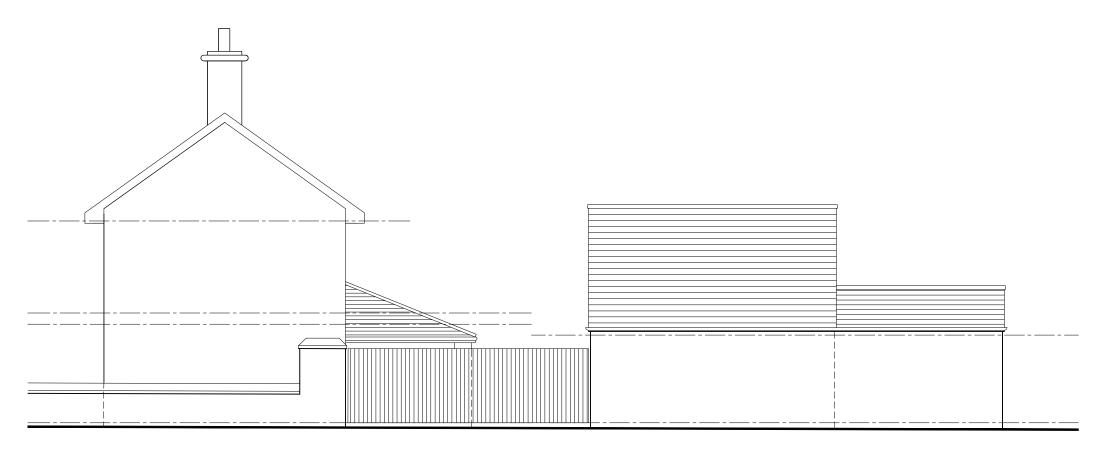

South facing elevation existing

North facing elevation existing

"LILAC COTTAGE" LONGHIRST MORPETH NORTHUMBERLAND

D.M.FLEMING
BUILDING DESIGN CONSULTANT
M.C.I.A.T.: (Member of the Chartered Institute of Architectural Techn
F.C.I.O.B. (Fellow of The Chartered Institute of Building).
Affiliate Member of The R.I.B.A. (Royal Institute of British Archite

**Elevations Existing** 

L(2-)24 2312