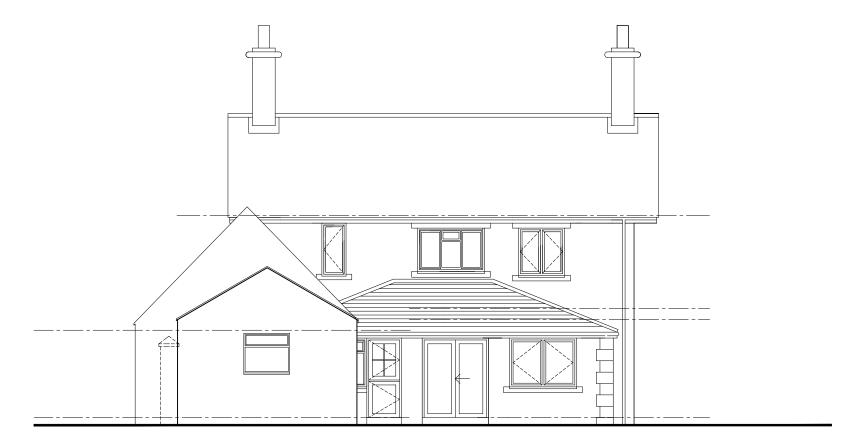

West facing elevation existing

East facing elevation existing

West facing elevation existing

| "LILAC COTTAGE"<br>LONGHIRST<br>MORPETH<br>NORTHUMBERLAND                                                                                                                                                                                                                                                                                                                                                                                                                                  |           |       |
|--------------------------------------------------------------------------------------------------------------------------------------------------------------------------------------------------------------------------------------------------------------------------------------------------------------------------------------------------------------------------------------------------------------------------------------------------------------------------------------------|-----------|-------|
| Drawn<br>D.M.Fleming                                                                                                                                                                                                                                                                                                                                                                                                                                                                       | $\square$ |       |
| Date<br>30.09.2021                                                                                                                                                                                                                                                                                                                                                                                                                                                                         | ( +       | North |
| Scale<br>1:100 at A3                                                                                                                                                                                                                                                                                                                                                                                                                                                                       |           |       |
| D.M.FLEMING<br>D.M.FLEMING<br>BUILDING DESIGN CONSULTANT<br>NCLAT: (Member of the Chartered Institute of Architectural Technologists).<br>F.CLOB, (Fellow of The Chartered Institute of Architectural Technologists).<br>Affliate Member of The R.H.B.A. (Royal Institute of British Architects).<br>The Studie The Caschesse 9. Inghine 4. Morphet + Storikurberland + NE61 3LU<br>Te: 1016707944-4. Moile = 0715591928:<br>Email: dmfleming@msn.com<br>Web Address : www.dmfleming.co.uk |           |       |
| Elevations Existing                                                                                                                                                                                                                                                                                                                                                                                                                                                                        |           |       |
| 2312                                                                                                                                                                                                                                                                                                                                                                                                                                                                                       | L(2-)25   |       |