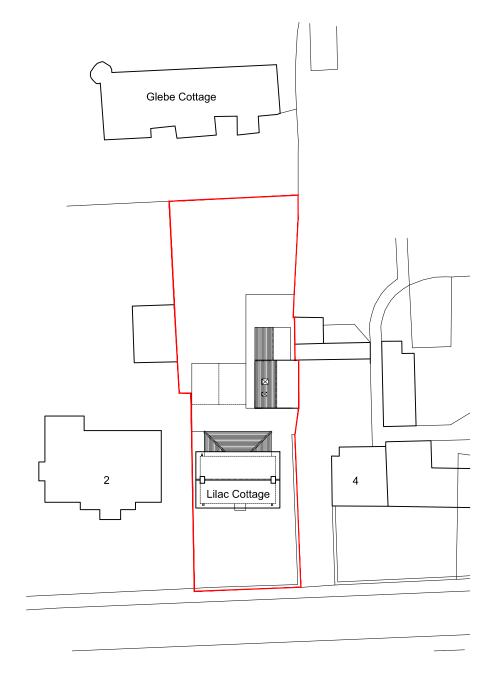

## **Existing Site Plan**

## **PLANNING BUILDING REGULATION ISSUE**

©COPYRIGHT:
ALL RIGHTS RESERVED THIS DRAWING MUST NOT BE
REPRODUCED IN ANY WAY WITHOUT WRITTEN

PERMISSION

DO NOT SCALE:

THE CONTRACTOR IS RESPONSIBLE FOR CHECKING DIMENSIONS ON SITE, DO NOT SCALE FROM THIS DRAWING.
IF IN DOUBT PLEASE CONTACT THE OFFICES OF

number 100020449 D.M.FLEMING - BUILDING DESIGN CONSULTANT.

> "LILAC COTTAGE" LONGHIRST MORPETH NORTHUMBERLAND NE61 3LT

Crown Copyright 2007. All rights reserved. Lic Drawn D.M.Fleming Date 18.10.2010 Scale 1:500 @ A3





D.M.FLEMING BUILDING DESIGN CONSULTANT

The Studio @ The Coachouse • Longhirst • Morpeth • Northumberland • NE61 3LU
Tel: 01670790744 • Mobile • 07785591282
East: dmlenning@ms.com
Web Address: www.dmfleming.co.uk

Overall Site Plan Existing

L