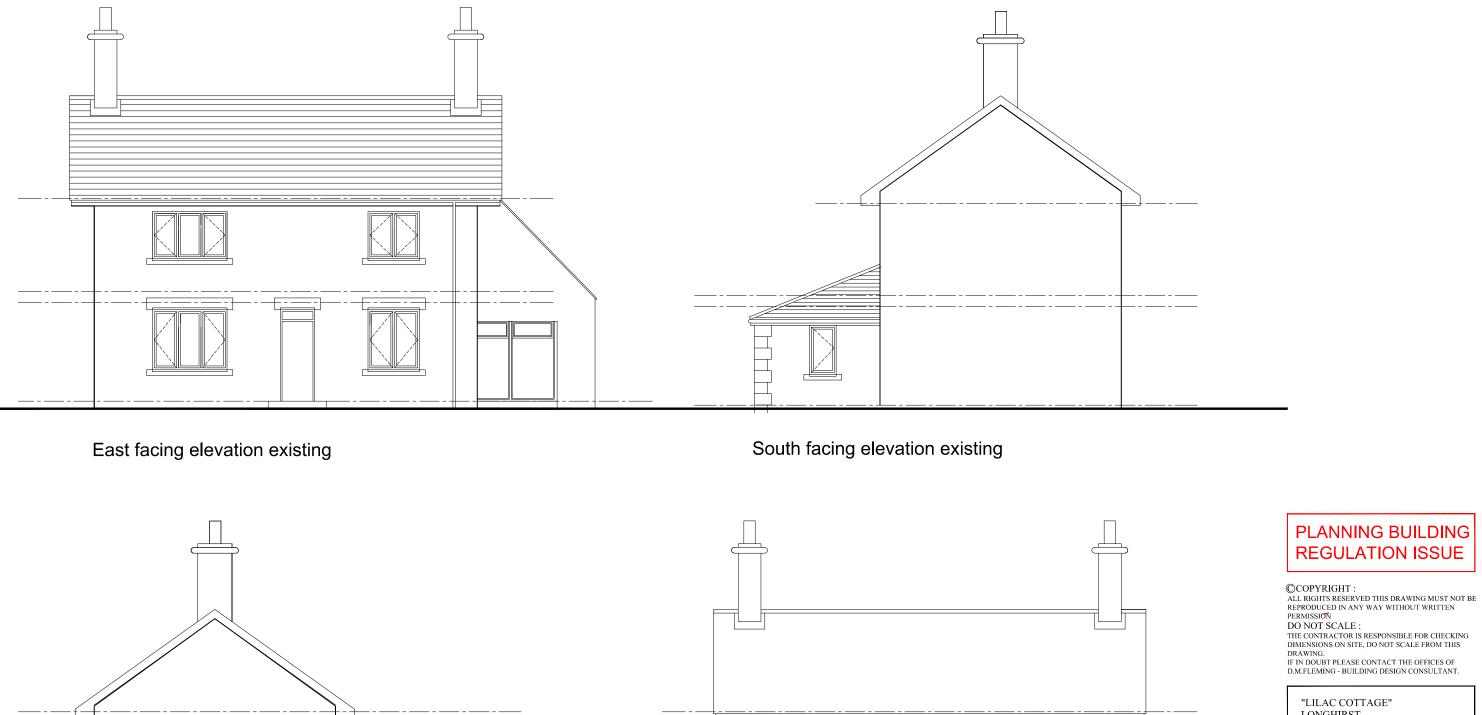

North facing elevation existing

West facing elevation existing

## PLANNING BUILDING **REGULATION ISSUE**

| "LILAC COTTAGE"<br>LONGHIRST<br>MORPETH<br>NORTHUMBERLAND                                                                                                                                                                    |         |       |
|------------------------------------------------------------------------------------------------------------------------------------------------------------------------------------------------------------------------------|---------|-------|
| Drawn<br>D.M.Fleming<br>Date<br>30.09.2021<br>Scale<br>1:100 at A3                                                                                                                                                           |         | North |
| D.M.FLEMING<br>BUILDING DESIGN CONSULTANT<br>MCLAT: (Member of the Chartered Issiline of Building),<br>Arfiliae Member of The Chartered Institute of Bhilding,<br>Arfiliae Member of The SLA. (Royal Institute of Bhilding). |         |       |
| The Studior @ The Catelowase = Logitary & Morgathe Northworks period = NE61 3LU<br>Tel: 0167097/dim = Nobile = 075591352<br>Email: dataBening@mss.com<br>Web Address : www.dmfleming.co.uk                                   |         |       |
| Elevations Existing                                                                                                                                                                                                          |         |       |
| 2312                                                                                                                                                                                                                         | L(2-)23 |       |