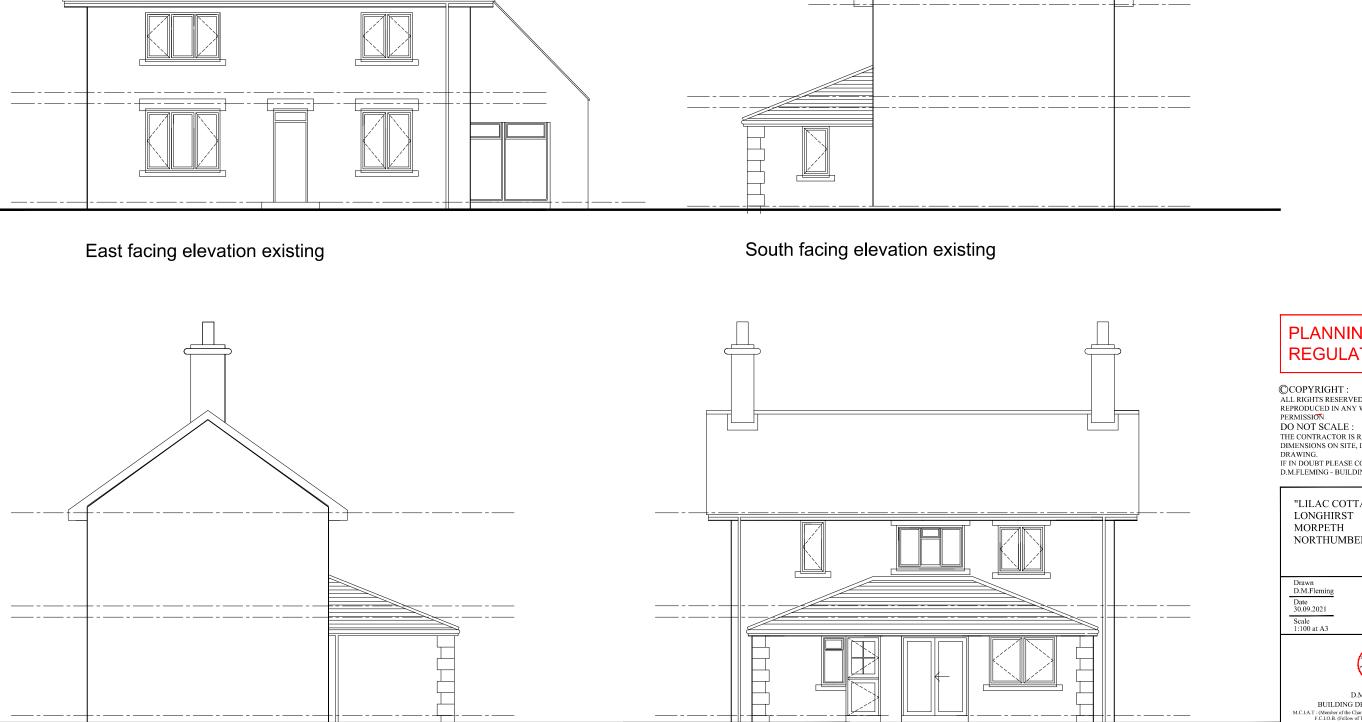

North facing elevation existing

West facing elevation existing

## PLANNING BUILDING **REGULATION ISSUE**

| "LILAC COTTAGE"<br>LONGHIRST<br>MORPETH<br>NORTHUMBERLAND                                                                                                                                                                    |         |       |
|------------------------------------------------------------------------------------------------------------------------------------------------------------------------------------------------------------------------------|---------|-------|
| Drawn<br>D.M.Fleming<br>Date<br>30.09.2021<br>Scale<br>1:100 at A3                                                                                                                                                           |         | North |
| D.M.FLEMING<br>BUILDING DESIGN CONSULTANT<br>MCLAT: (Member of the Chartered Issiline of Building),<br>Arfiliae Member of The Chartered Institute of Bhilding,<br>Arfiliae Member of The SLA. (Royal Institute of Bhilding). |         |       |
| The Studior @ The Catelowase = Logitary & Morgathe Northworks period = NE61 3LU<br>Tel: 0167097/dim = Nobile = 075591352<br>Email: dataBening@mss.com<br>Web Address : www.dmfleming.co.uk                                   |         |       |
| Elevations Existing                                                                                                                                                                                                          |         |       |
| 2312                                                                                                                                                                                                                         | L(2-)23 |       |