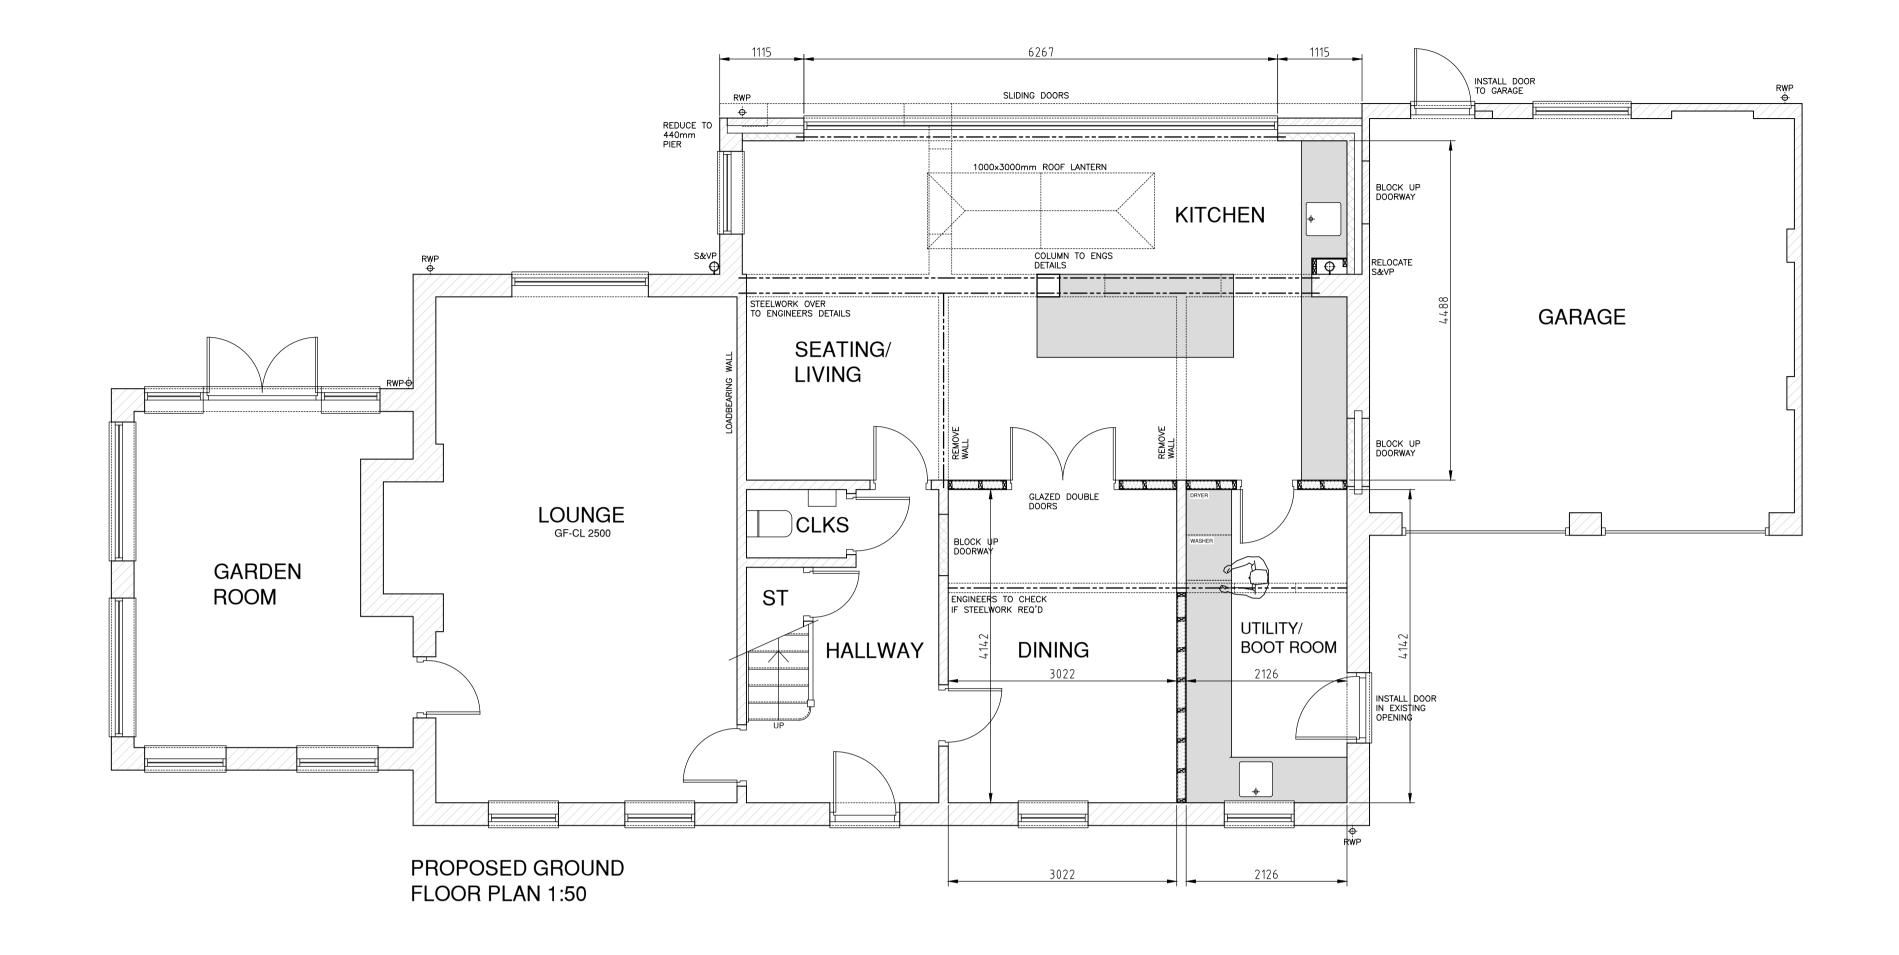

drawing title

PROPOSED FLOOR PLANS SECTIONS AND ELEVATIONS

MOOR MONKTON YO26 8JA

| scale            | date       | drawn    |
|------------------|------------|----------|
| 1:50 & 1:100 @A1 | 12/09/2021 | SRH      |
| status           |            | checked  |
| For Information  |            | SRH      |
| drawing number   |            | revision |
| 21/1346/02       |            | В        |