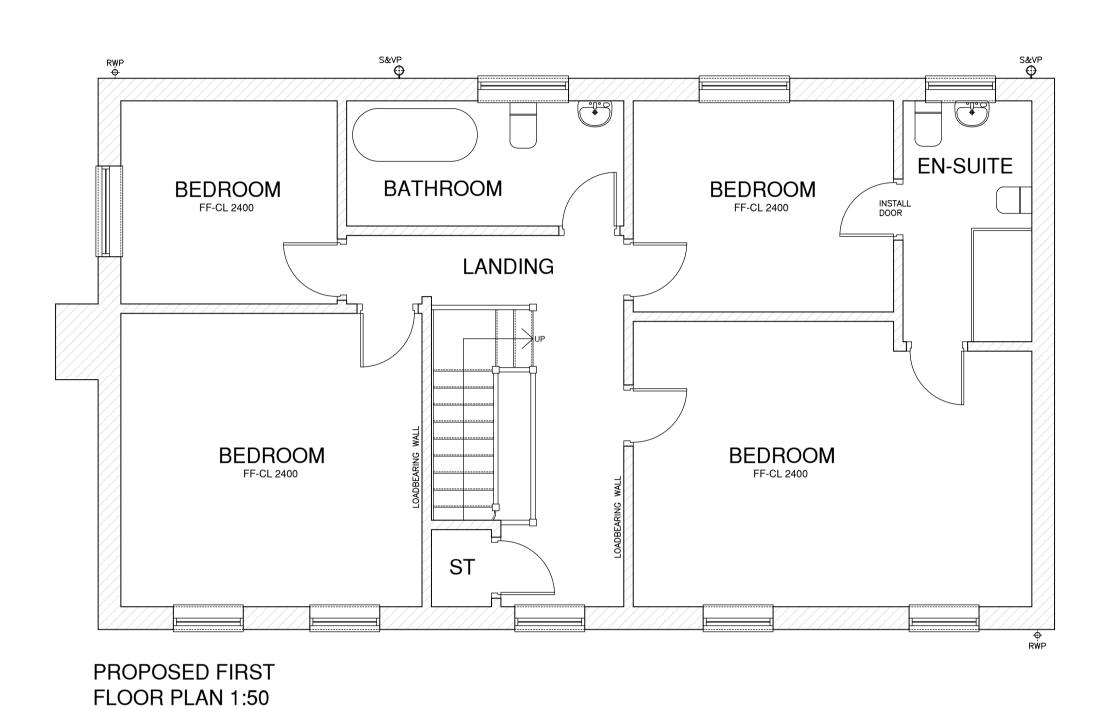

drawing title

PROPOSED FLOOR PLANS SECTIONS AND ELEVATIONS

MOOR MONKTON YO26 8JA

| scale            | date       | drawn    |
|------------------|------------|----------|
| 1:50 & 1:100 @A1 | 12/09/2021 | SRH      |
| status           |            | checked  |
| For Information  |            | SRH      |
| drawing number   |            | revision |
| 21/1346/02       |            | В        |