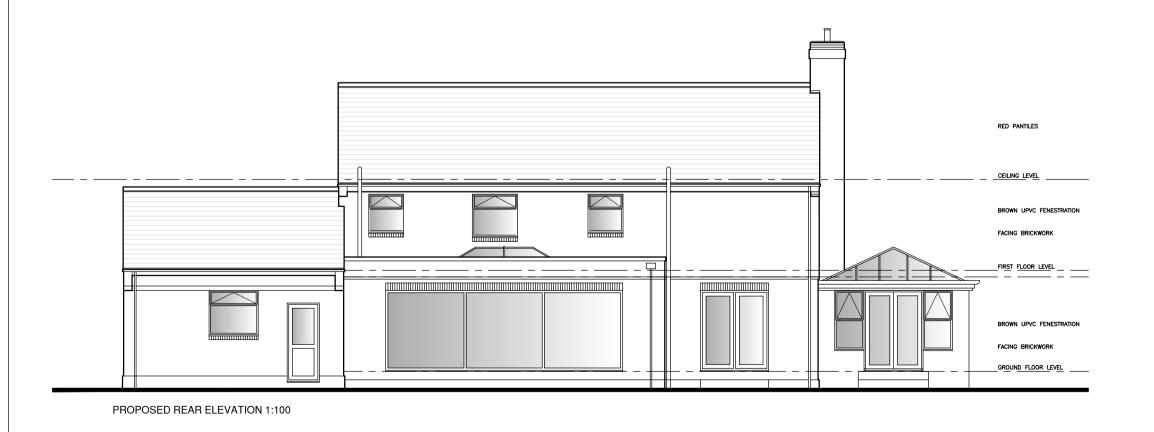

drawing title

PROPOSED FLOOR PLANS SECTIONS AND ELEVATIONS

MOOR MONKTON YO26 8JA

| scale            | date       | drawn    |
|------------------|------------|----------|
| 1:50 & 1:100 @A1 | 12/09/2021 | SRH      |
| status           |            | checked  |
| For Information  |            | SRH      |
| drawing number   |            | revision |
| 21/1346/02       |            | В        |