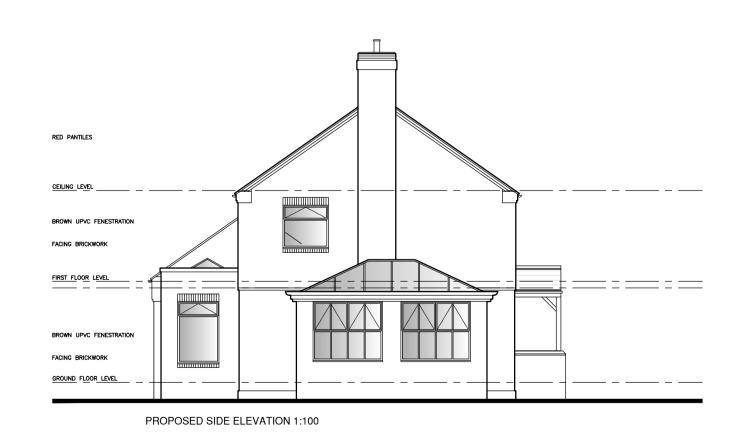

drawing title

PROPOSED FLOOR PLANS SECTIONS AND ELEVATIONS

MOOR MONKTON YO26 8JA

| scale            | date       | drawn    |
|------------------|------------|----------|
| 1:50 & 1:100 @A1 | 12/09/2021 | SRH      |
| status           |            | checked  |
| For Information  |            | SRH      |
| drawing number   |            | revision |
| 21/1346/02       |            | В        |