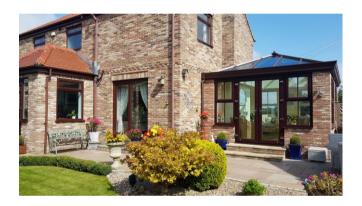

## **HUNTERS LODGE, EAST LANE, MOOR MONKTON YO26 8JA**

**Rear Elevation** 

- 1. The existing roof covering of the dwelling is Concrete tiles and during the building survey no evidence of bats were found.
- 2. The property is set within a sub urban setting as opposed to the preferred rural setting for bats.
- 3. The previous residents of the properties have never reported seeing bats. No evidence of bat droppings or insect remains or bats emerging from the garage space has been reported.
- 4. In accordance with the guidance issued by Natural England we believe no evidence of bats exist and therefore would request exemption from the requirement to undertake a specialist a bat survey.