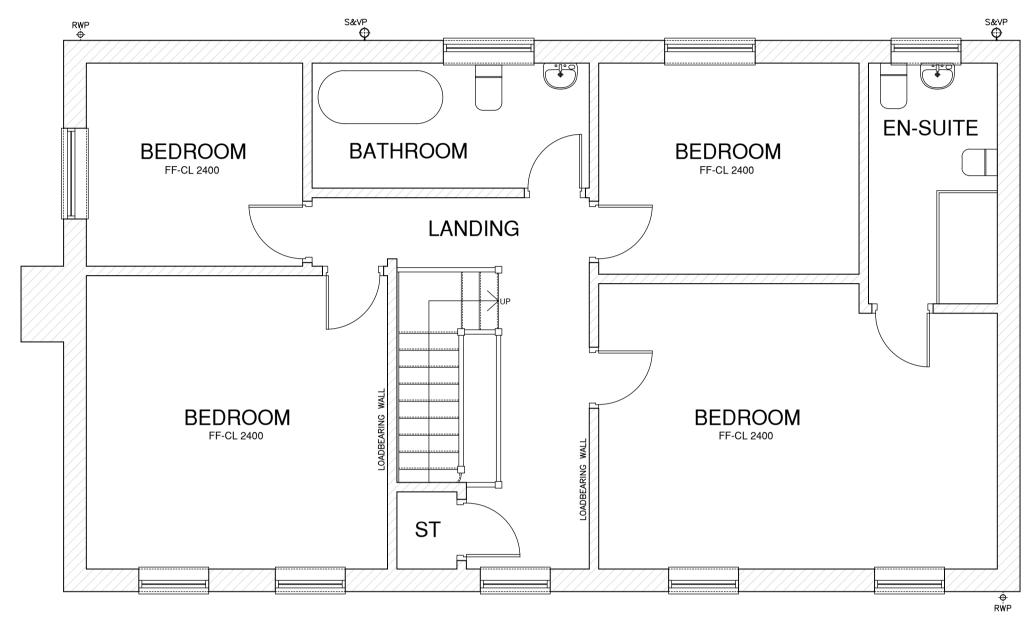

Mr I Philpott

drawing title

EXISTING FLOOR PLANS SECTIONS AND ELEVATIONS

drawn 1:50 & 1:100 @A1 12/09/2021 SRH status checked For Information SRH drawing number revision

21/1346/01