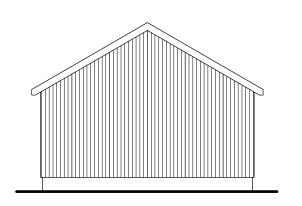

roof pitch 30°

proposed rear elevation (north)

proposed side elevation (east)

proposed section

external materials

plastic coated steel profiled sheeting colour green pitched roof : plastic coated steel profiled sheeting colour green timber doors painted green to match sheeting