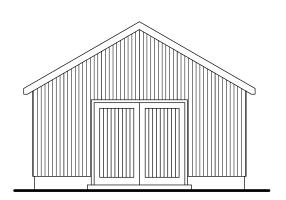

## proposed front elevation (south)

proposed side elevation (west)

|          | Ine of /  <br>  roof light<br>  royer  <br> | line of /  <br>  roof light<br>  royer |         |
|----------|---------------------------------------------|----------------------------------------|---------|
| 5550     | garage                                      |                                        | ramp up |
| <b>\</b> | line of light                               | line of roof light                     |         |