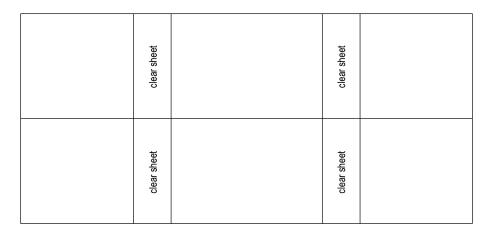

roof pitch 30°

proposed rear elevation (north)

proposed side elevation (east)

proposed section

external materials

plastic coated steel profiled sheeting colour green pitched roof : plastic coated steel profiled sheeting colour green timber doors painted green to match sheeting