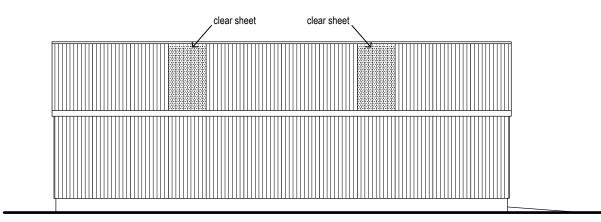

roof pitch 30°

proposed rear elevation (north)

proposed side elevation (east)

proposed section

external materials

plastic coated steel profiled sheeting colour green pitched roof : plastic coated steel profiled sheeting colour green timber doors painted green to match sheeting