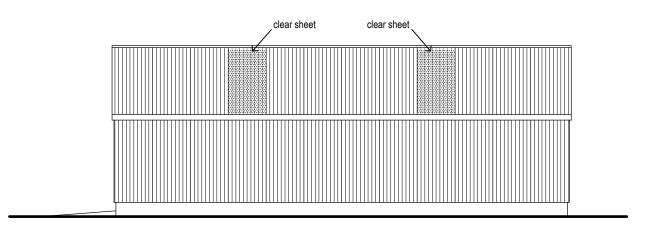

roof pitch 30°

proposed rear elevation (north)

proposed side elevation (east)

proposed section

external materials

plastic coated steel profiled sheeting colour green pitched roof : plastic coated steel profiled sheeting colour green timber doors painted green to match sheeting