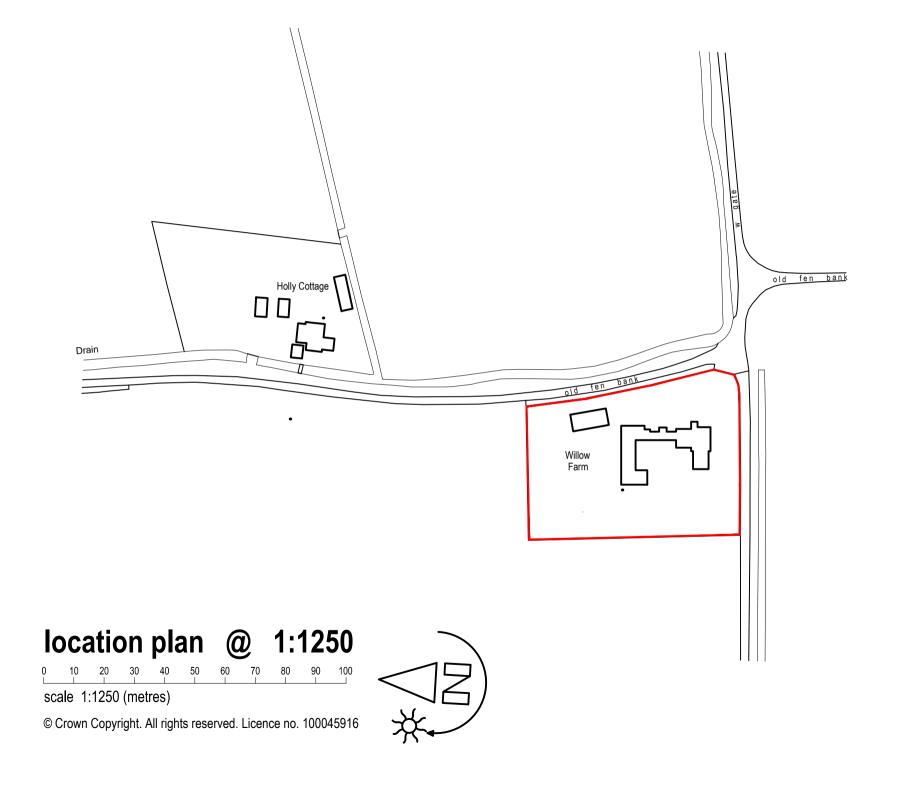

## Building Design SURVEYING CONSULTANCY

mail@build-design.co.uk www.

GATWICK OFFICE

Melrose, Reigate Road, Hookwood, Horley, Surrey, RH6 0AP

Telephone: 07511 899860

ect

Project
Proposed Detached
Garage
Willow Farm,
Old Fen Bank, Wainfleet
Skegness, Lincs, PE24 4LE

## Proposed Location Plan

| Job Number   | Drawing Number : Revision |
|--------------|---------------------------|
| 20000        | 17:                       |
| Drawn<br>PWS | Computer Referen          |
| Date         | Sea                       |
| October 2021 | 1:1250 @ A                |