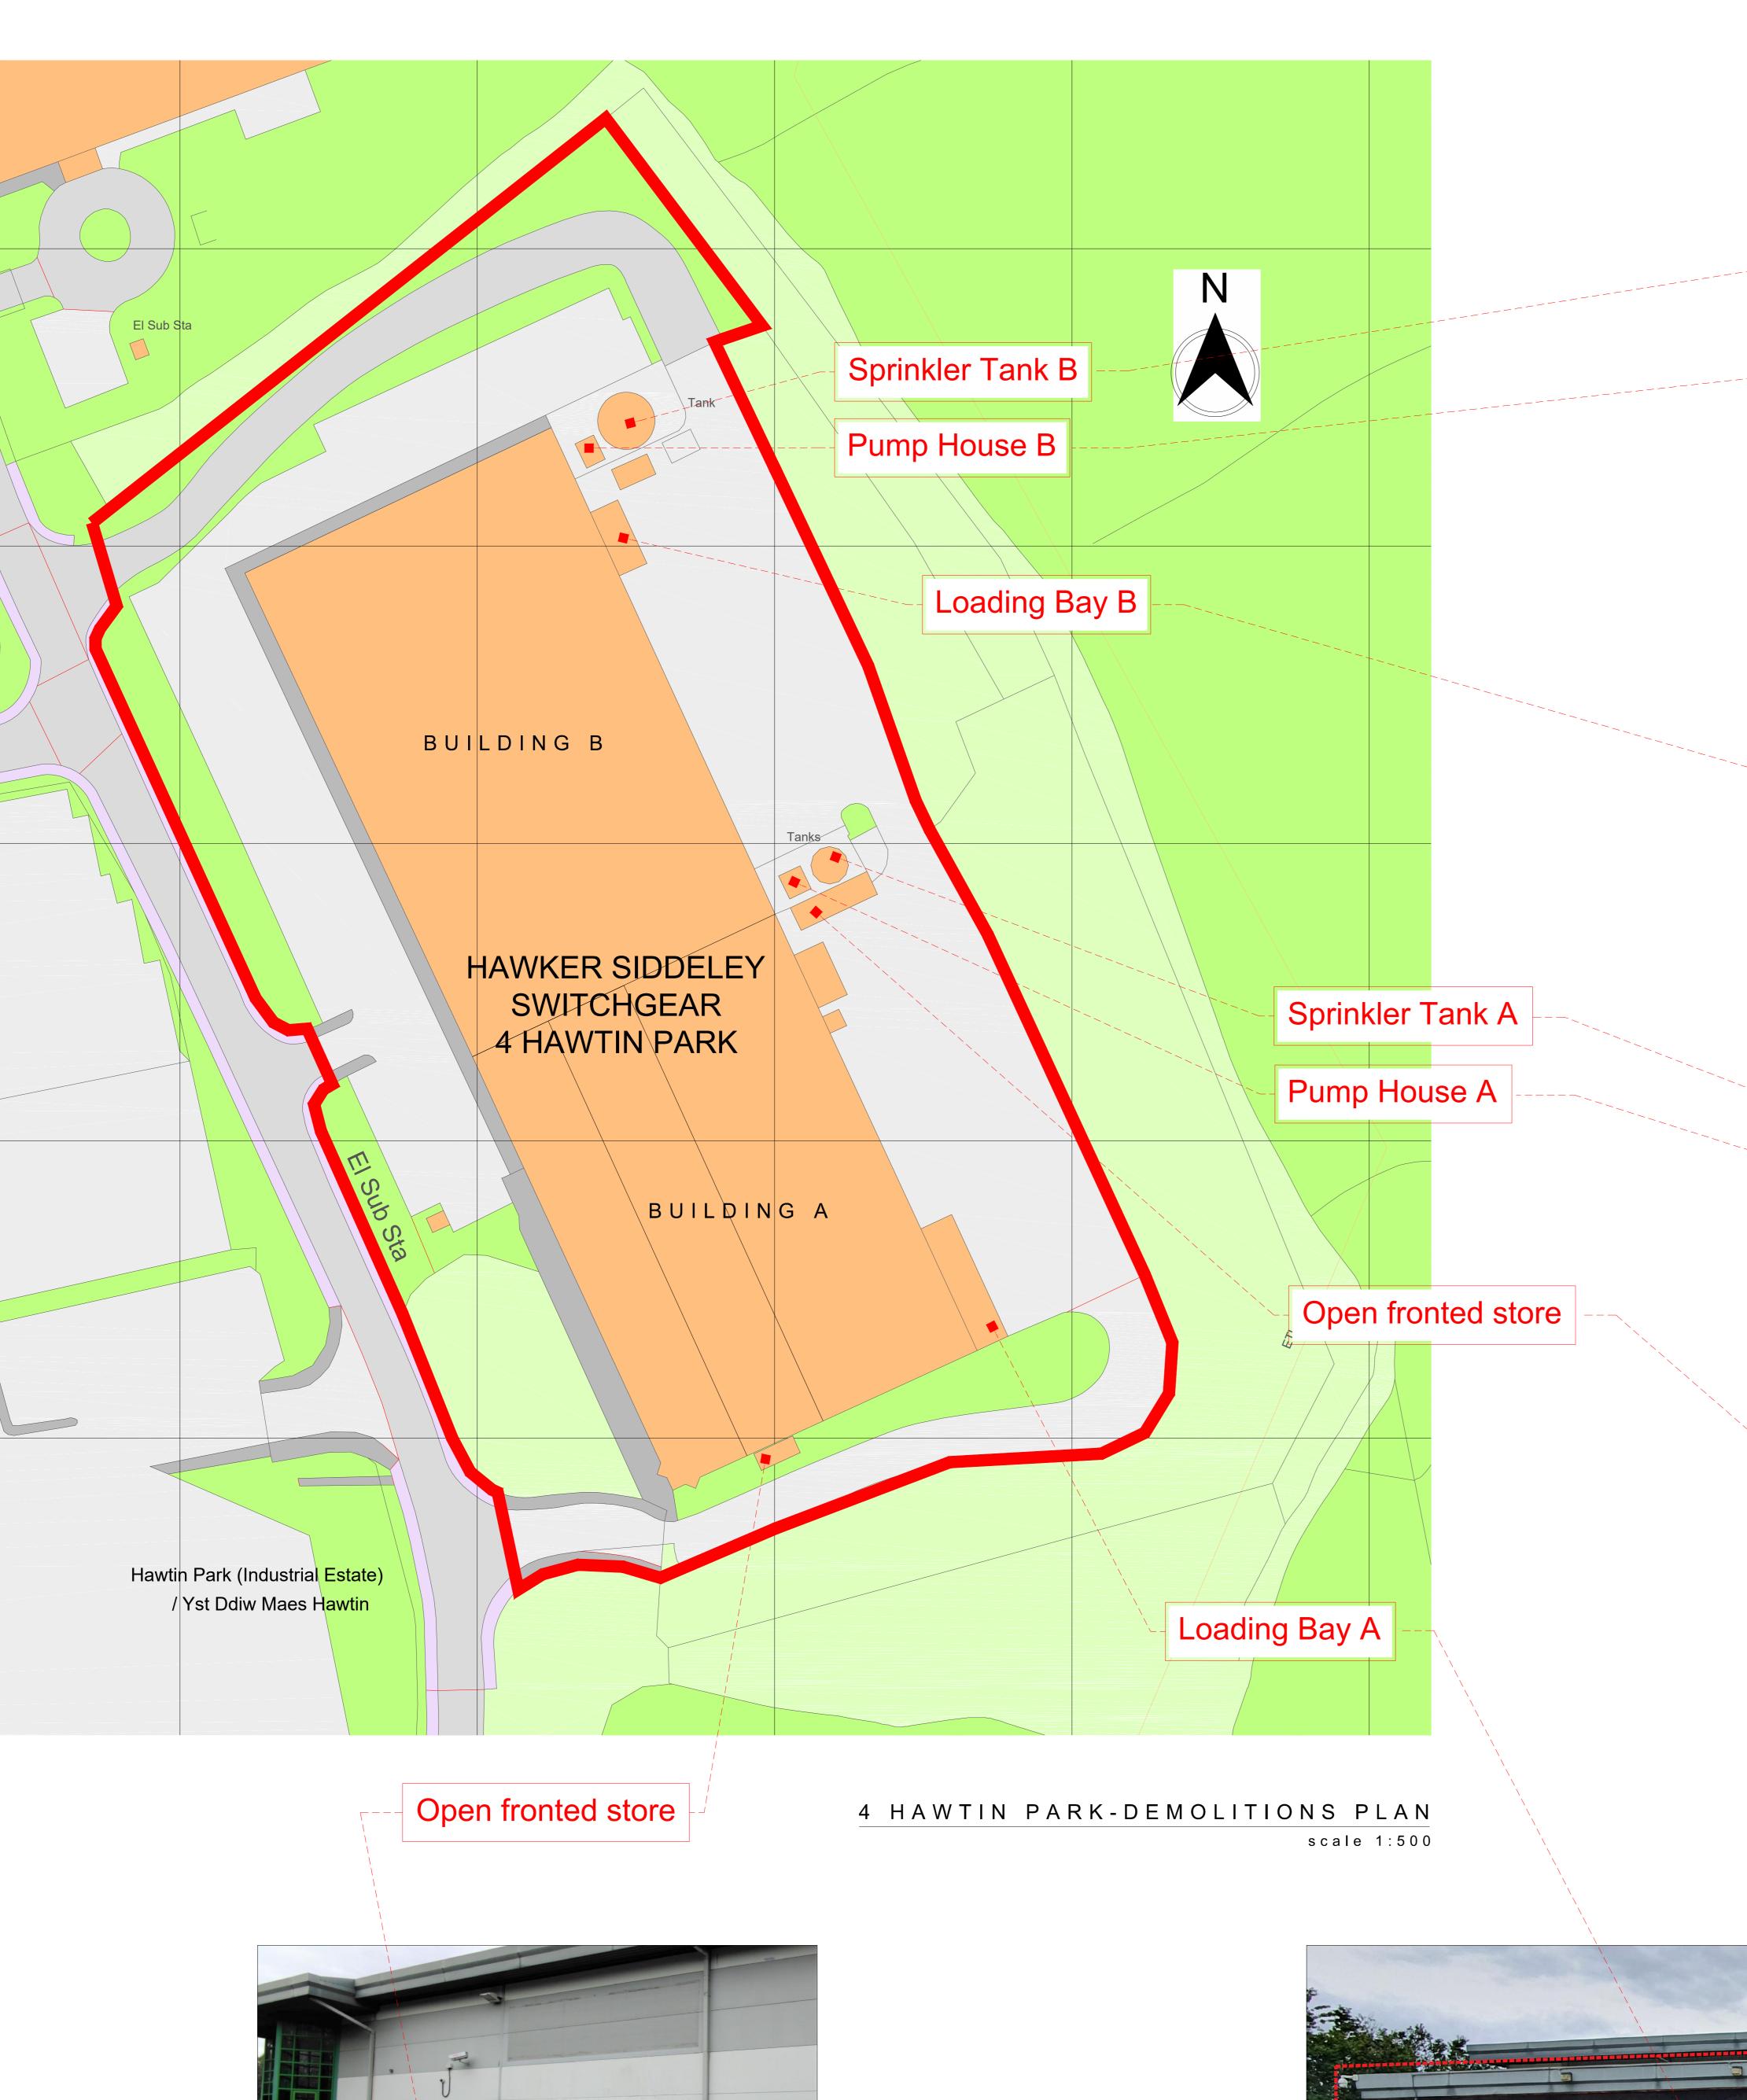

Structure being removed

SITE ADDRESS 4 HAWTIN PARK

ESTILO

DRAWING TITLE

PLANNING - ELEVATION - DEMOLTIONS

SCALE@A0 DATE

1824\_230\_PLANNING-DEMOLITIONS