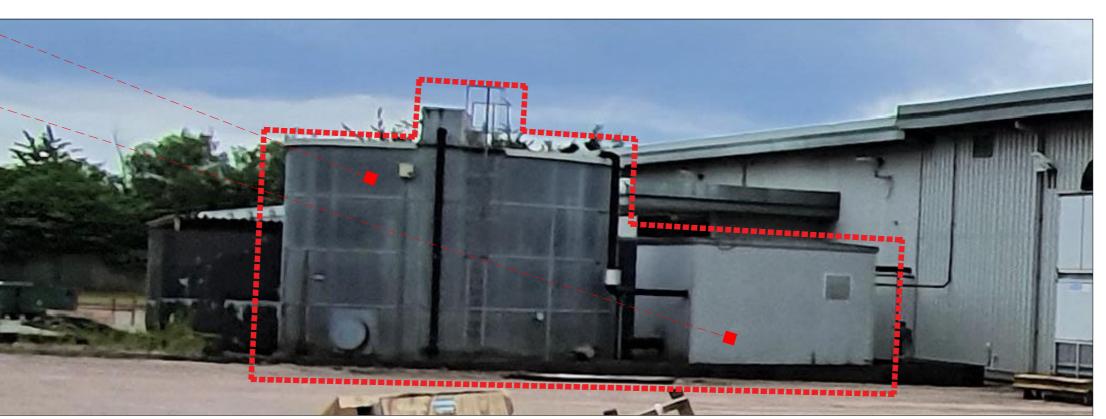

BUILDING B - DEMOLITIONS SPRINKLER TANK + PUMP HOUSE

BUILDING B - DEMOLITIONS LOADING BAY PLATFORM

BUILDING A - DEMOLITIONS SPRINKLER TANK + PUMP HOUSE

BUILDING A - DEMOLITIONS OPEN FRONT STORE

BUILDING A - DEMOLITIONS OPEN FRONT STORE

Structure being removed

SITE ADDRESS 4 HAWTIN PARK

ESTILO

DRAWING TITLE

PLANNING - ELEVATION - DEMOLTIONS

SCALE@A0 DATE

1824\_230\_PLANNING-DEMOLITIONS