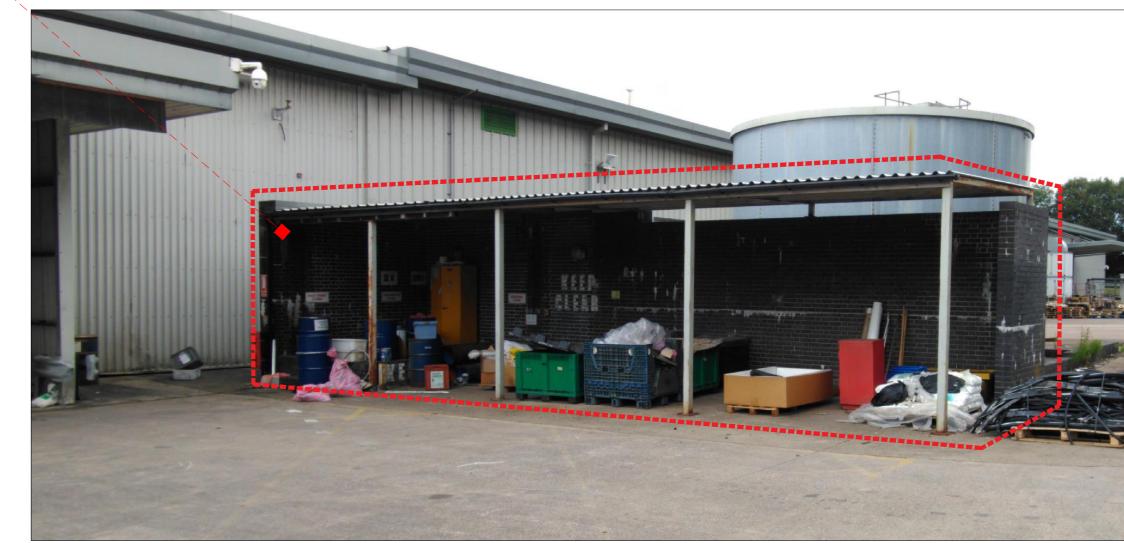

BUILDING B - DEMOLITIONS SPRINKLER TANK + PUMP HOUSE

BUILDING B - DEMOLITIONS LOADING BAY PLATFORM

BUILDING A - DEMOLITIONS SPRINKLER TANK + PUMP HOUSE

BUILDING A - DEMOLITIONS OPEN FRONT STORE

BUILDING A - DEMOLITIONS OPEN FRONT STORE

Structure being removed

SITE ADDRESS 4 HAWTIN PARK

ESTILO

DRAWING TITLE

PLANNING - ELEVATION - DEMOLTIONS

SCALE@A0 DATE

1824\_230\_PLANNING-DEMOLITIONS