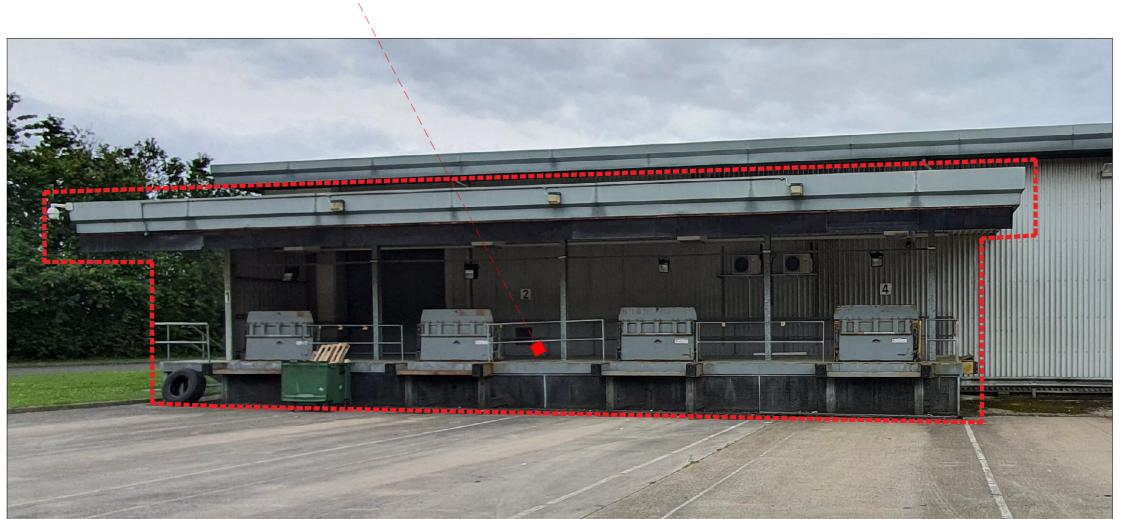

BUILDING A - DEMOLITIONS LOADING BAY

D LOADING BAY A DEMOLITION ADDED CLIENT BRUSH

DO NOT SCALE FROM THIS DRAWING
All dimensions to be verified on site any discrepancies are to be reported in Estilo Interiors before proceeding with work.

Structure being removed

SITE ADDRESS 4 HAWTIN PARK

ESTILO

DRAWING TITLE

PLANNING - ELEVATION - DEMOLTIONS

SCALE@A0 DATE

1824\_230\_PLANNING-DEMOLITIONS