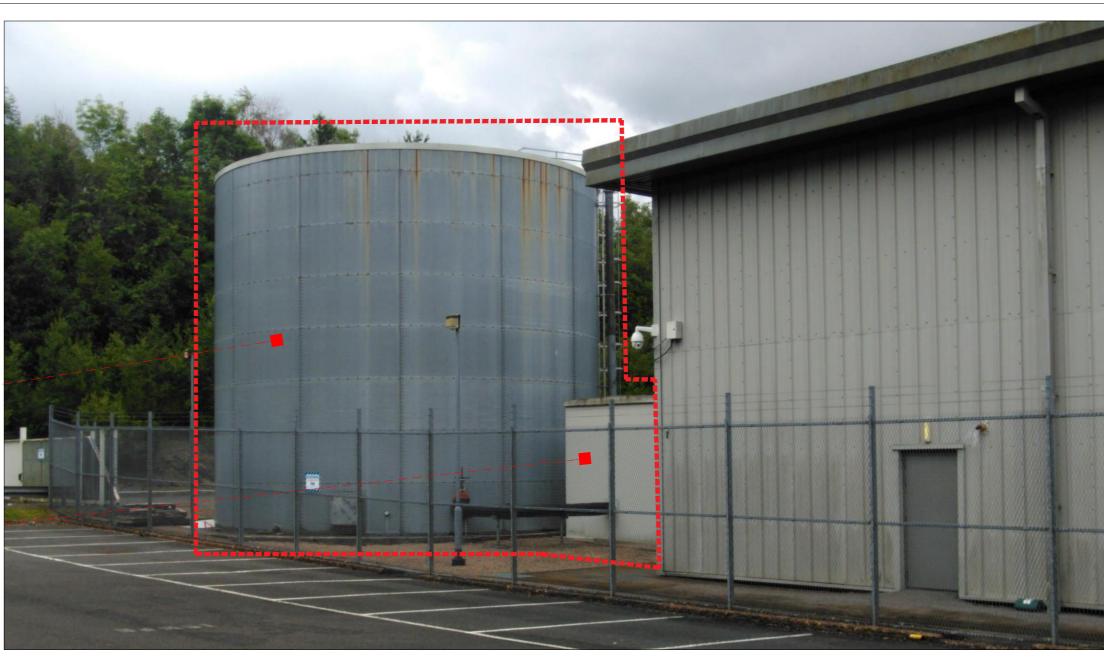

BUILDING B - DEMOLITIONS SPRINKLER TANK + PUMP HOUSE

BUILDING B - DEMOLITIONS LOADING BAY PLATFORM

BUILDING A - DEMOLITIONS SPRINKLER TANK + PUMP HOUSE

BUILDING A - DEMOLITIONS OPEN FRONT STORE

BUILDING A - DEMOLITIONS OPEN FRONT STORE

Structure being removed

SITE ADDRESS 4 HAWTIN PARK

ESTILO

DRAWING TITLE

PLANNING - ELEVATION - DEMOLTIONS

SCALE@A0 DATE

1824\_230\_PLANNING-DEMOLITIONS