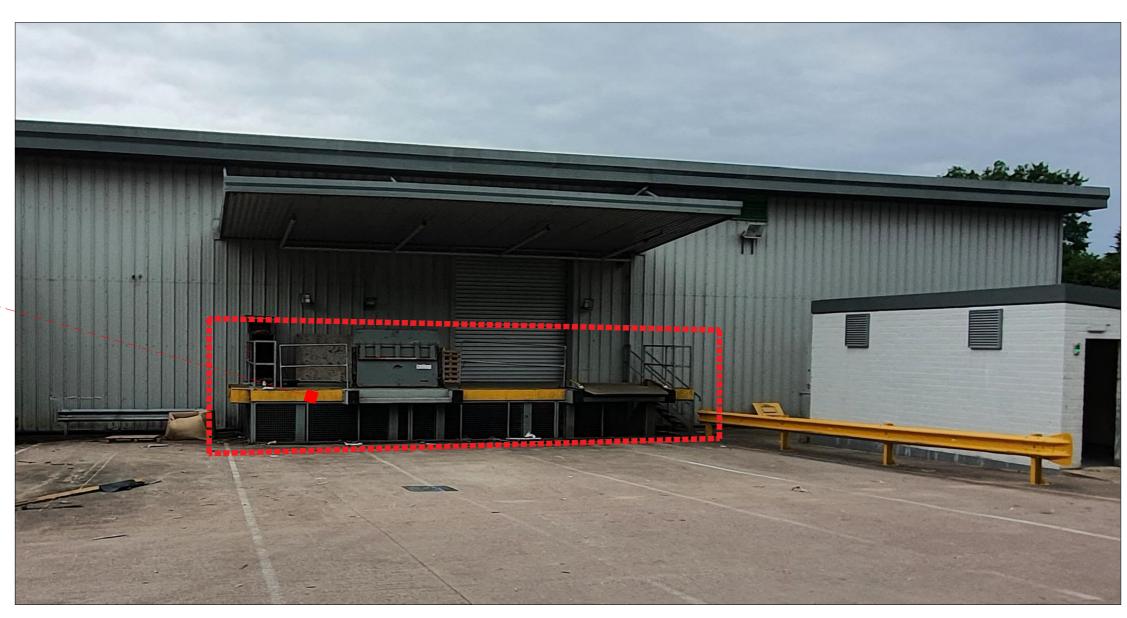

BUILDING A - DEMOLITIONS LOADING BAY

D LOADING BAY A DEMOLITION ADDED CLIENT BRUSH

DO NOT SCALE FROM THIS DRAWING
All dimensions to be verified on site any discrepancies are to be reported in Estilo Interiors before proceeding with work.

Structure being removed

SITE ADDRESS 4 HAWTIN PARK

ESTILO

DRAWING TITLE

PLANNING - ELEVATION - DEMOLTIONS

SCALE@A0 DATE

1824\_230\_PLANNING-DEMOLITIONS