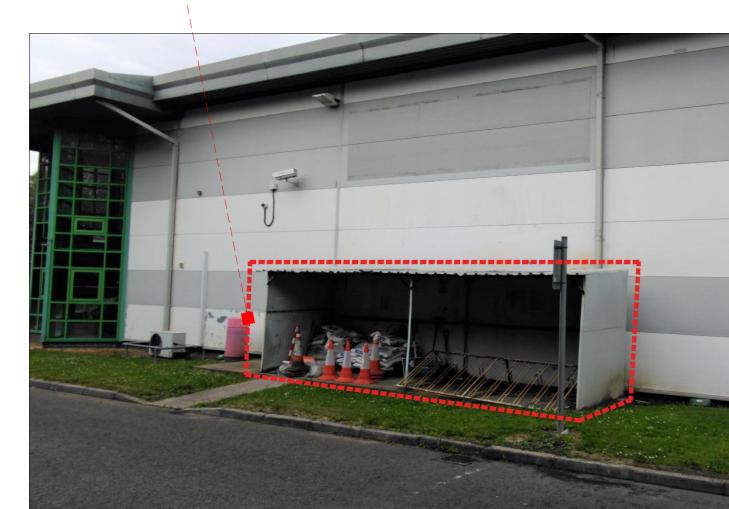

BUILDING B - DEMOLITIONS SPRINKLER TANK + PUMP HOUSE

BUILDING B - DEMOLITIONS LOADING BAY PLATFORM

BUILDING A - DEMOLITIONS SPRINKLER TANK + PUMP HOUSE

BUILDING A - DEMOLITIONS OPEN FRONT STORE

BUILDING A - DEMOLITIONS OPEN FRONT STORE

Structure being removed

SITE ADDRESS 4 HAWTIN PARK

ESTILO

DRAWING TITLE

PLANNING - ELEVATION - DEMOLTIONS

SCALE@A0 DATE

1824\_230\_PLANNING-DEMOLITIONS