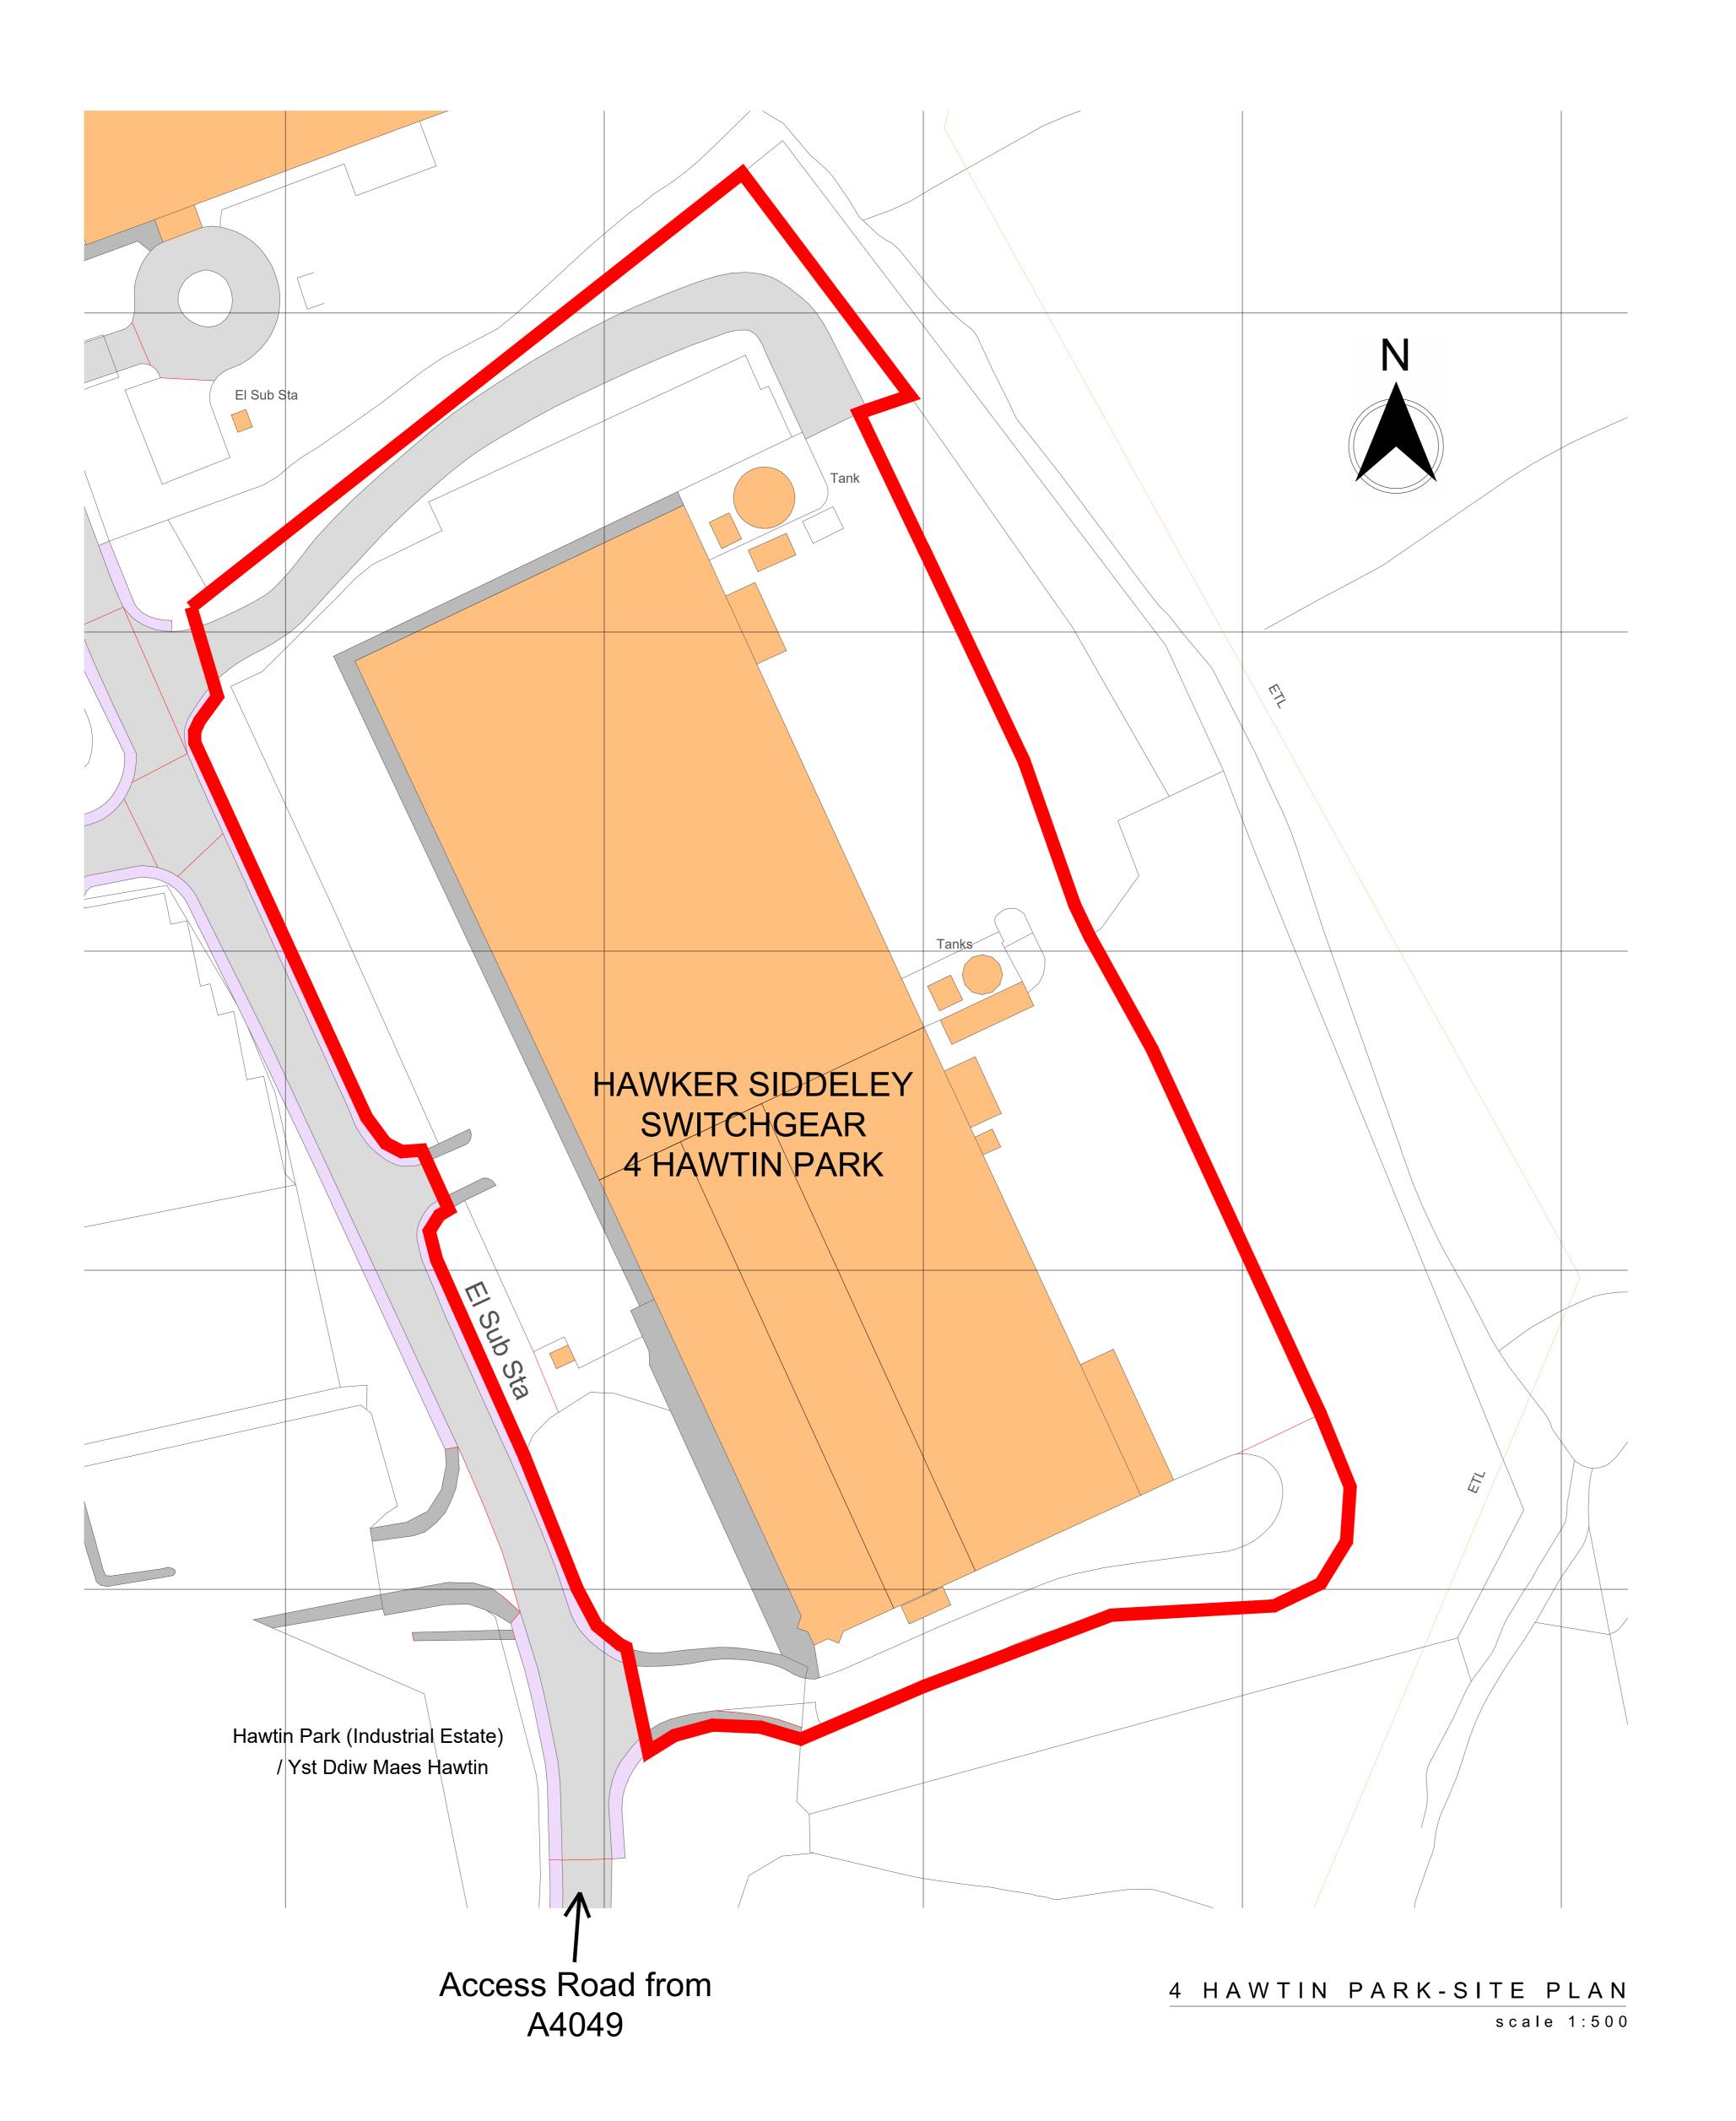

NOTES:

Si

4 HAWTIN PARK-LOCATION PLAN scale 1:1250

REV DESCRIPTION DATE DRAW

CLIENT

BRUSH

SITE ADDRESS

4 HAWTIN PARK