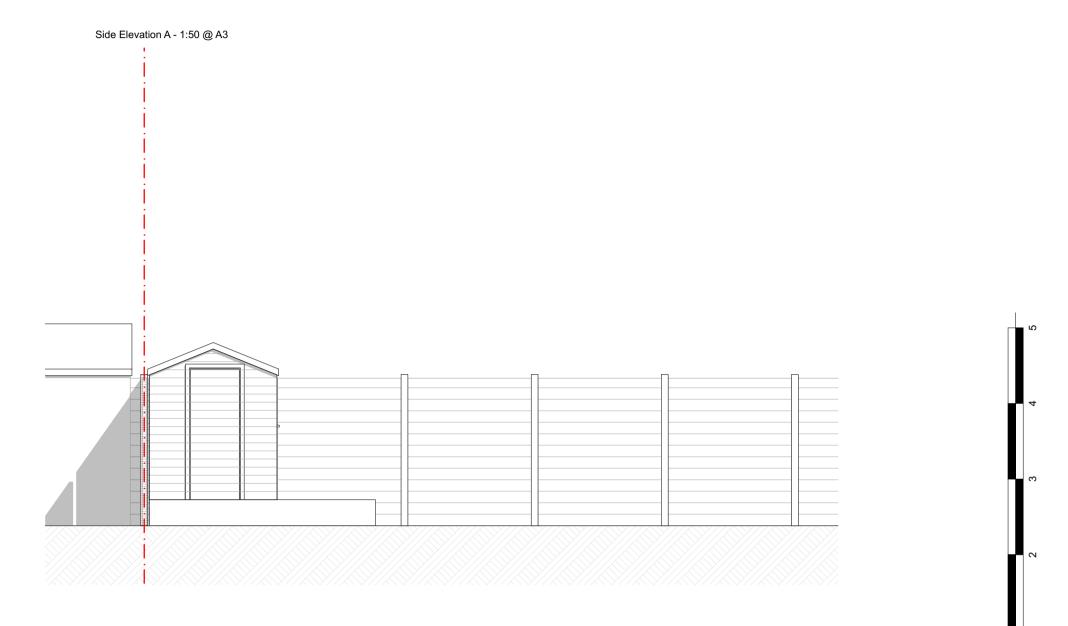

Side Elevation B - 1:50 @ A3

| П                                                                                                                                 |
|-----------------------------------------------------------------------------------------------------------------------------------|
| Notes<br>THIS DRAWING HAS BEEN PRODUCED FOR THE NAMED CLIENT AND<br>NAMED PROJECT AND IS NOT INTENDED FOR USE BY ANY OTHER PERSON |
| OR FOR ANY OTHER PURPOSE. THIS DRAWING IS FOR PLANNING<br>PURPOSES AND NOT TO BE USED FOR CONSTRUCTION OR ANY OTHER<br>PURPOSE.   |
| For Project 2 Charmouth Road                                                                                                      |
| Address 2 Charmouth Road Welling DA16<br>1RH                                                                                      |
| Purpose FOR PLANNING                                                                                                              |
| Drawing Existing Side Elevations                                                                                                  |
| Drawing No. Revision 2102/EX/005                                                                                                  |
| Drawn GH                                                                                                                          |
| Scale 1:50 @ A3 Date 18/07/2021                                                                                                   |
| File 2102_Charmouth_Road.pln                                                                                                      |