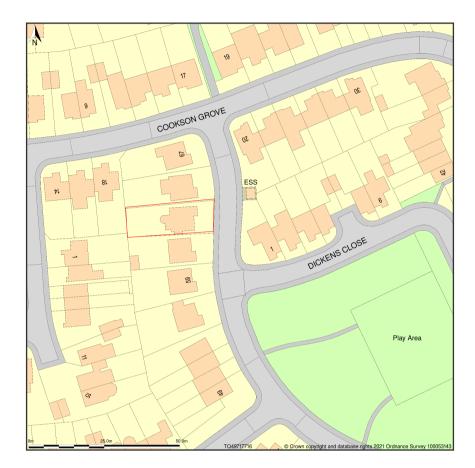

## 63, Byron Drive, Erith, Bexley, DA8 1YD

Site Plan shows area bounded by: 549647.93, 177092.94 549789.35, 177234.36 (at a scale of 1:1250), OSGridRef: TQ49717716. The representation of a road, track or path is no evidence of a right of way. The representation of features as lines is no evidence of a property boundary.