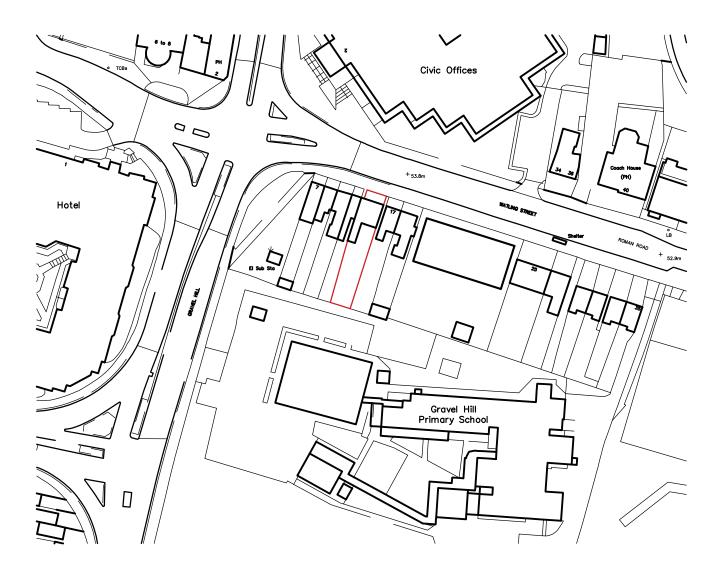

SITE LOCATION PLAN SCALE - 1:1250

| Key/Keyplan: |  |  |
|--------------|--|--|
|              |  |  |
|              |  |  |
|              |  |  |
|              |  |  |
|              |  |  |
|              |  |  |
|              |  |  |
|              |  |  |
|              |  |  |
|              |  |  |
| Scale bar:   |  |  |
|              |  |  |
|              |  |  |

| PLANNIN                                                       | G            |
|---------------------------------------------------------------|--------------|
| Project Name:<br>15 Watling Street,<br>Bexleyheath DA6<br>7JZ | RIBA Stage:  |
| Project Number:<br>15.WAT                                     |              |
| Site Location Plan                                            | Revision:    |
| Drawing Number:<br>SP-01                                      |              |
| August 2021                                                   | Suitability: |