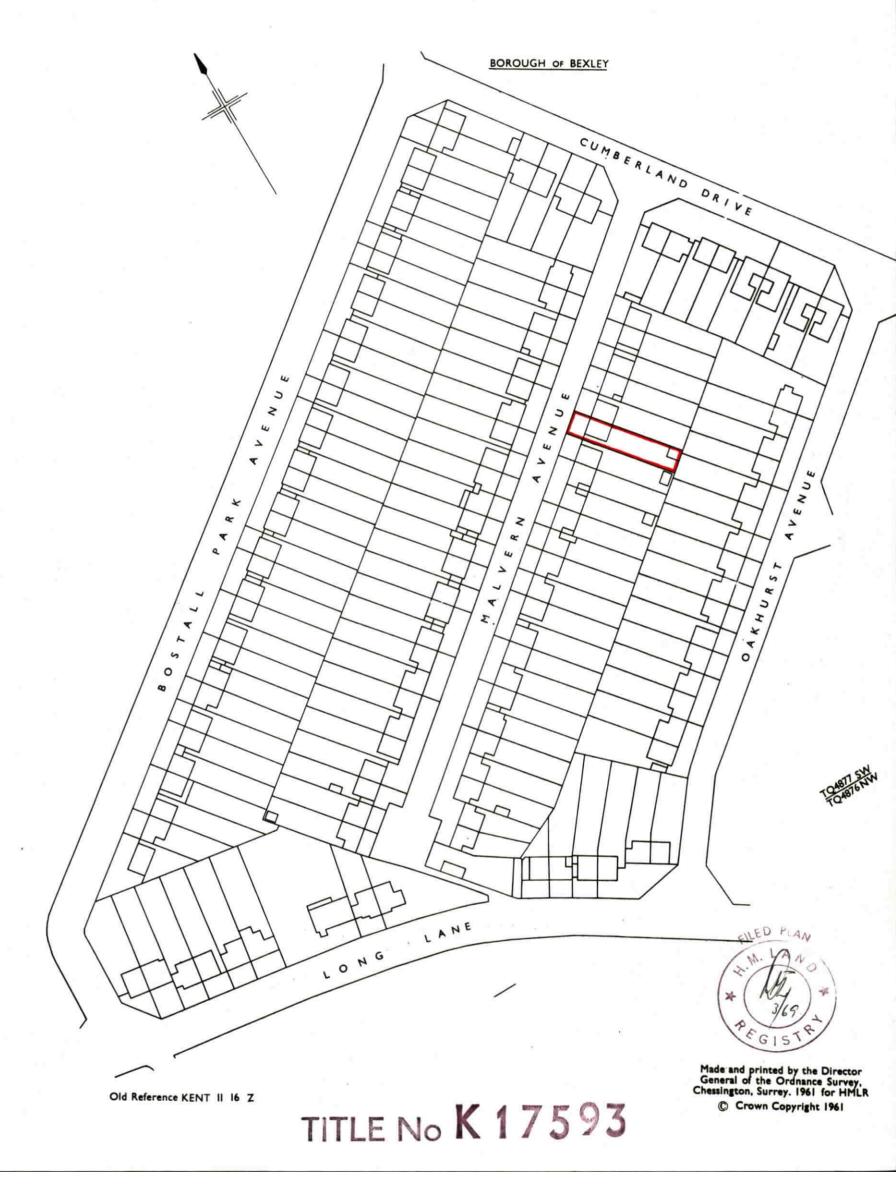

## H. M. LAND REGISTRY

NATIONAL GRID PLAN TQ 4877 SECTION T

GREATER LONDON

Scale 1/1250

This is a copy of the title plan on 9 AUG 2021 at 20:43:39. This copy does not take account of any application made after that time even if still pending in HM Land Registry when this copy was issued.

HM Land Registry endeavours to maintain high quality and scale accuracy of title plan images. The quality and accuracy of any print will depend on your printer, your computer and its print settings. This title plan shows the general position, not the exact line, of the boundaries. It may be subject to distortions in scale. Measurements scaled from this plan may not match measurements between the same points on the ground.