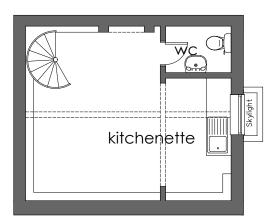

ground floor plan as existing scale 1:100

basement plan as existing scale 1:100

front (street) elevation as existing scale 1:100

internal alignment of existing basement

part side elevation as existing scale 1:100 Drawing Number: