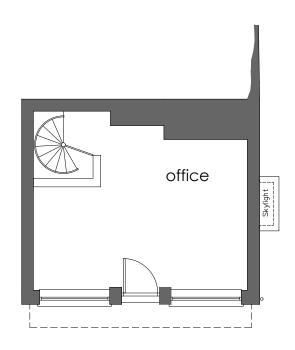

ground floor plan as existing scale 1:100

basement plan as existing scale 1:100

front (street) elevation as existing scale 1:100

internal alignment of existing basement

part side elevation as existing scale 1:100 Drawing Number: