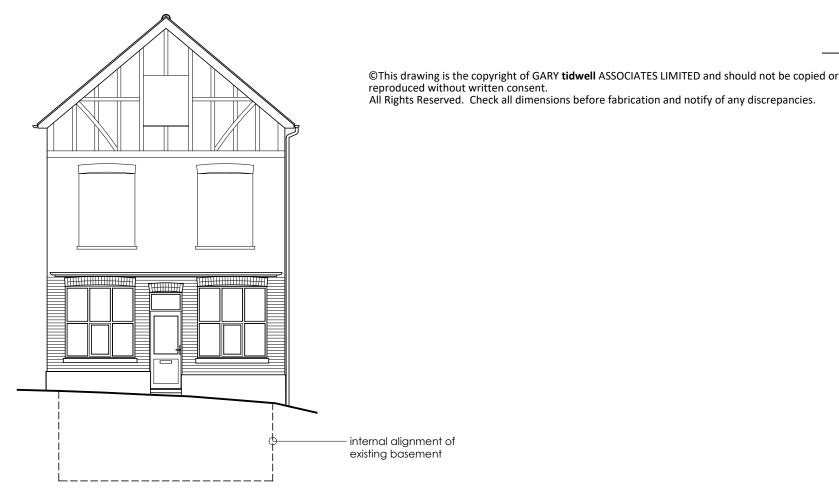

ground floor plan as existing scale 1:100

basement plan as existing scale 1:100

front (street) elevation as existing scale 1:100

internal alignment of existing basement

part side elevation as existing scale 1:100 Drawing Number:

basement alignment added to the 18.10.2021 elevations

Revision: Description:

GARYtidwell associates limited

Date:

architecture - planning - construction technology The Old Square, The Street, Woodnesborough, Kent. CT13 0NQ. T: 07599 916454 E: garytidwell@hotmail.co.uk