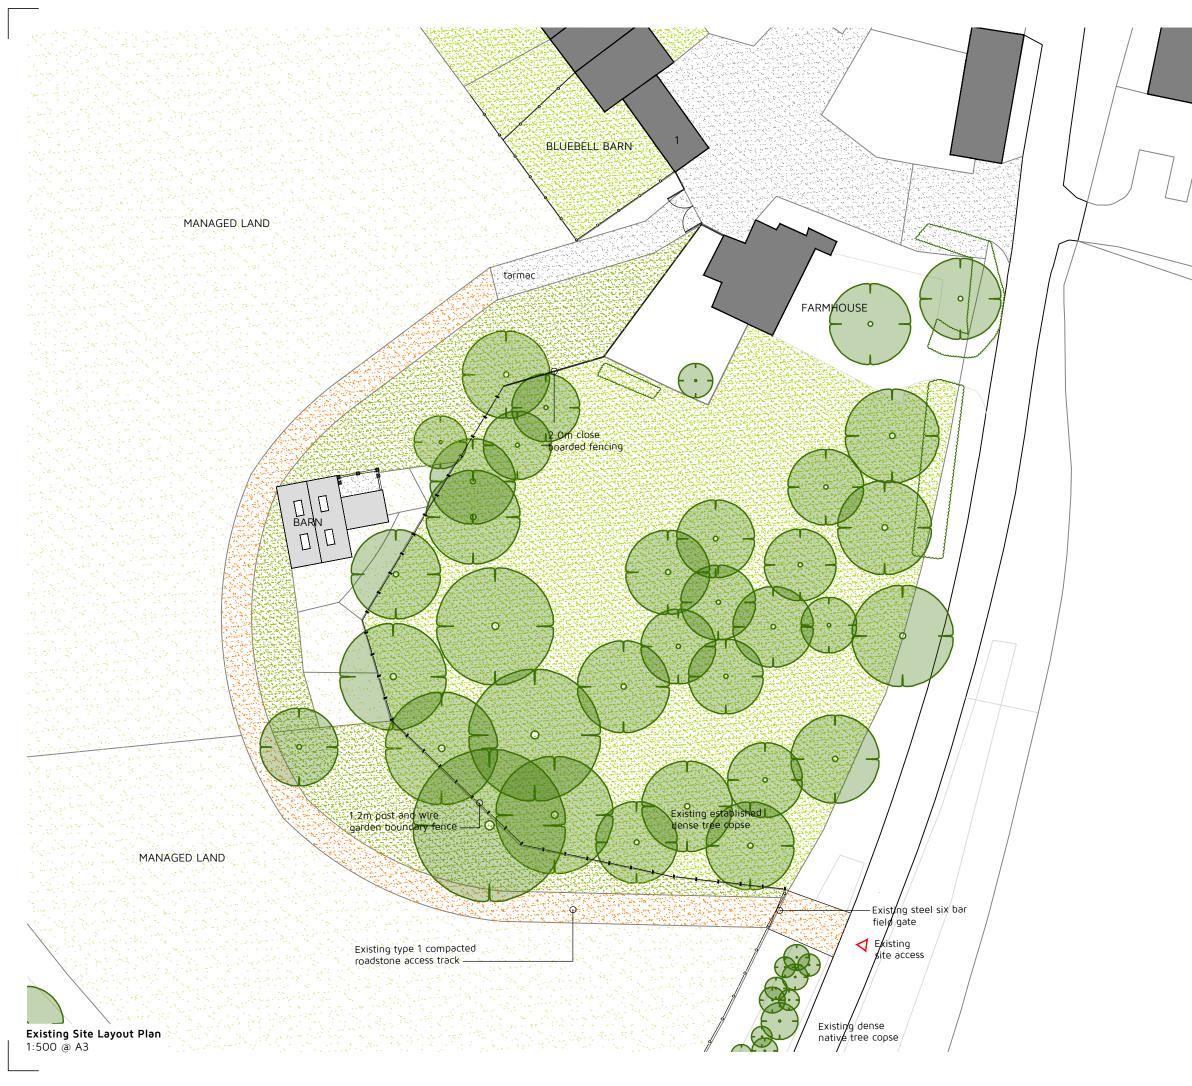

| 1 1 | 0 5 10 15 20 25                                                                                                                                                                               |
|-----|-----------------------------------------------------------------------------------------------------------------------------------------------------------------------------------------------|
|     | Metres (1:500)                                                                                                                                                                                |
|     | Key: N                                                                                                                                                                                        |
|     | Existing built form                                                                                                                                                                           |
|     | Existing Trees (Illustrative)                                                                                                                                                                 |
|     |                                                                                                                                                                                               |
|     |                                                                                                                                                                                               |
|     |                                                                                                                                                                                               |
|     |                                                                                                                                                                                               |
|     |                                                                                                                                                                                               |
|     |                                                                                                                                                                                               |
|     |                                                                                                                                                                                               |
|     |                                                                                                                                                                                               |
|     |                                                                                                                                                                                               |
|     |                                                                                                                                                                                               |
|     |                                                                                                                                                                                               |
|     |                                                                                                                                                                                               |
|     |                                                                                                                                                                                               |
|     |                                                                                                                                                                                               |
|     |                                                                                                                                                                                               |
|     |                                                                                                                                                                                               |
|     |                                                                                                                                                                                               |
|     |                                                                                                                                                                                               |
|     | Rev: Reason: Date:                                                                                                                                                                            |
|     | Client:<br>MIDDLETON LAND LIMITED                                                                                                                                                             |
|     | Project:<br>FLINT BARN AT TERRYS LODGE, TERRYS LODGE<br>RD, WEST KINGSDOWN, SEVENOAKS, TN15 7EE                                                                                               |
|     | Title:<br>EXISTING SITE LAYOUT PLAN                                                                                                                                                           |
|     | Drawing No: Rev: Scale: Date:                                                                                                                                                                 |
|     | DHA/15813/02 1:500 SEPT 2021                                                                                                                                                                  |
|     | dha                                                                                                                                                                                           |
|     | Eclipse House, Eclipse Park. Sittingbourne Road<br>Maidstone, Kent. ME14 3EN                                                                                                                  |
|     | t: 01622 776226 f: 01622 776227<br>e: info@dhaplanning.co.uk w: www.dhaplanning.co.uk<br>No reproduction by any method of any part of this document                                           |
|     | is permitted without the consent of the copyright bilders.<br>Produced for Town and Country planning purposes only.<br>© Crown Copyright 2021. All rights reserved. Licence Number: 100031961 |
|     | CAD Reference: DHA_15813_Terrys Lodge Farm_PFS01 A3                                                                                                                                           |