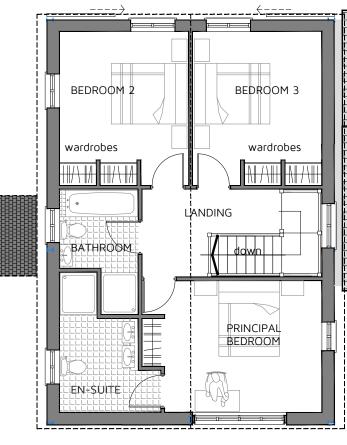

## GROUND FLOOR PLAN

## FIRST FLOOR/ROOF PLAN

Proposed Barn Floor Plans & Section 1:100 @ A3

1 2 3 4 0 5 luuluul Metres (1:100) Key: G.I.A. (gross interal floor areas) ground floor.....65 sq m first floor.....103 sq m TOTAL 168 sq m (1800 sq ft) Rev: Reason Date: Client: MIDDLETON LAND LIMITED FLINT BARN AT TERRYS LODGE, TERRYS LODGE RD, WEST KINGSDOWN, SEVENOAKS, TN15 7EE PROPOSED BARN CONVERSION FLOOR PLANS & SECTION Drawing No: Scale Date SEPT 2021 DHA/15813/07 1:100 Eclipse House, Eclipse Park. Sittingbourne Road Maidstone, Kent. ME14 3EN t: 01622 776226 f: 01622 776227 e: info@dhaplanning.co.uk w: www.dhaplanning.co.uk No reproduction by any method of any part of this document is permitted without the consent of the copyright holders. Produced for Town and Country planning purposes only. © Crown Copyright 2021. All rights reserved. Licence Number: 10003196 CAD Reference: DHA\_15813\_Terrys Lodge Farm\_PFS01 A3