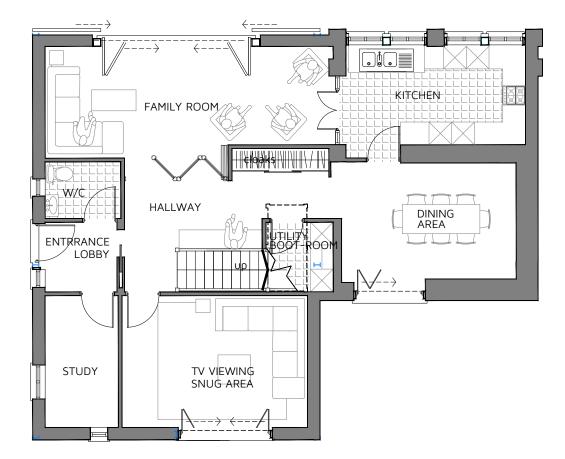

## GROUND FLOOR PLAN

## FIRST FLOOR/ROOF PLAN

Proposed Barn Floor Plans & Section 1:100 @ A3

1 2 3 4 0 5 luuluul Metres (1:100) Key: G.I.A. (gross interal floor areas) ground floor.....65 sq m first floor.....103 sq m TOTAL 168 sq m (1800 sq ft) Rev: Reason Date: Client: MIDDLETON LAND LIMITED FLINT BARN AT TERRYS LODGE, TERRYS LODGE RD, WEST KINGSDOWN, SEVENOAKS, TN15 7EE PROPOSED BARN CONVERSION FLOOR PLANS & SECTION Drawing No: Scale Date SEPT 2021 DHA/15813/07 1:100 Eclipse House, Eclipse Park. Sittingbourne Road Maidstone, Kent. ME14 3EN t: 01622 776226 f: 01622 776227 e: info@dhaplanning.co.uk w: www.dhaplanning.co.uk No reproduction by any method of any part of this document is permitted without the consent of the copyright holders. Produced for Town and Country planning purposes only. © Crown Copyright 2021. All rights reserved. Licence Number: 10003196 CAD Reference: DHA\_15813\_Terrys Lodge Farm\_PFS01 A3