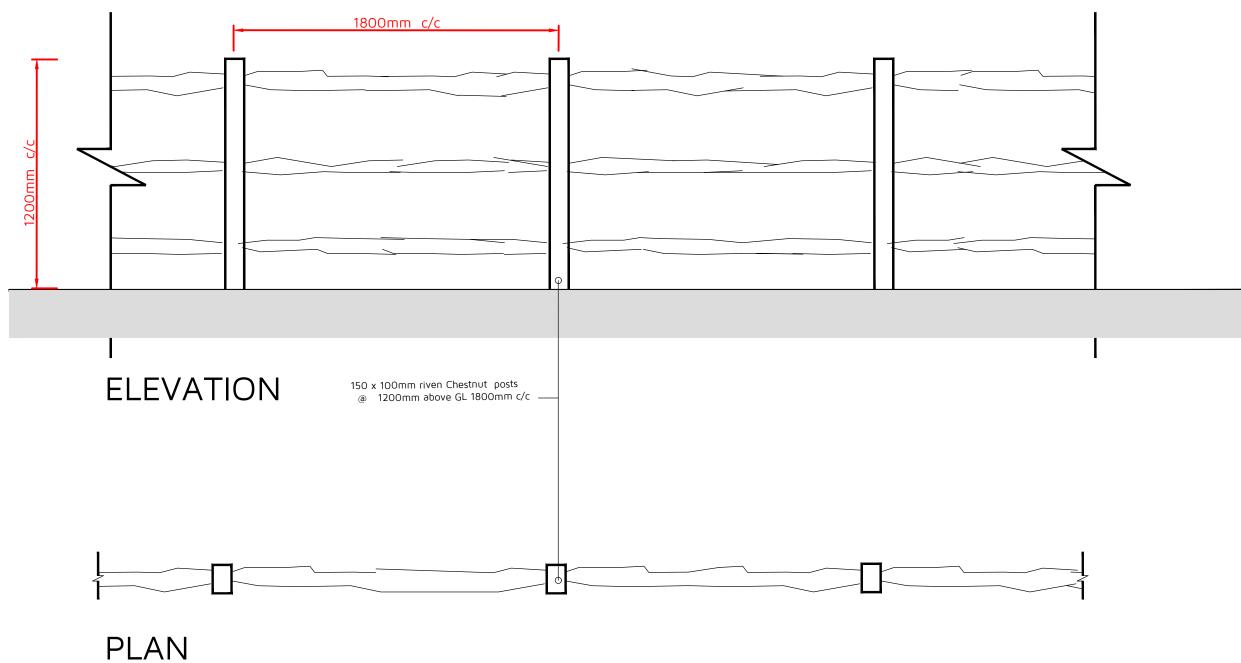

MIDDLETON LAND LIMITED FLINT BARN AT TERRYS LODGE, TERRYS LODGE RD, WEST KINGSDOWN, SEVENOAKS, TN15 7EE POST & RAIL FENCING DETAIL PLAN & ELEVATION Date: OCT 2021 DHA/15813/09

Maidstone, Kent. ME14 3EN