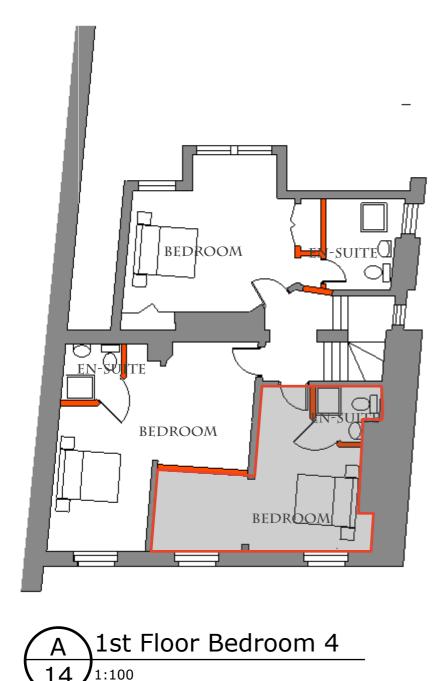

## PROPOSED FLOORPLANS

PLANS TO BE PRINTED ON A3.

RE-SKIM AND REFURBISH WALLS. INSERT SCEONDARY GLAZING NEW EN-SUITE BATHROOM CARPET FOR FLOOR COVERING.