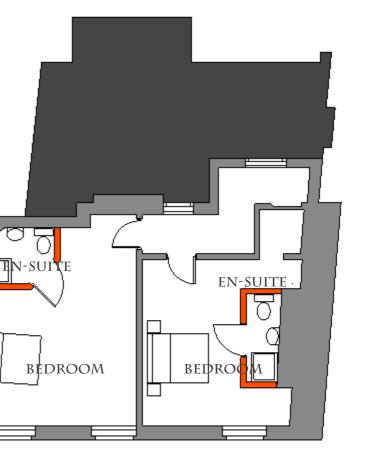

## PROPOSED FLOORPLANS

PLANS TO BE PRINTED ON A3.

RE-SKIM AND REFURBISH WALLS. INSERT SCEONDARY GLAZING NEW EN-SUITE BATHROOM CARPET FOR FLOOR COVERING.

#### Copyright En-Plan

17.10.2021

NOTES:

1) These drawings remains the PROPERTY OF EN-PLAN 2) All dimensions are to be CHECKED BY THE CONTRACTOR. 3) ALL DIMENSIONS IN MILLIMETRES UNLESS OTHERWISE STATED. 4) DO NOTE SCALE COPIES OF THIS DRAWING. 5) This plan must be read in CONJUNCTION WITH ANY OTHER PLANS IN THE SET AND ANY SPECIALIST DRAWINGS RELATED TO THE PROJECT. 6) All discrepancies to be REPORTED TO EN-PLAN BEFORE CONTINUING.