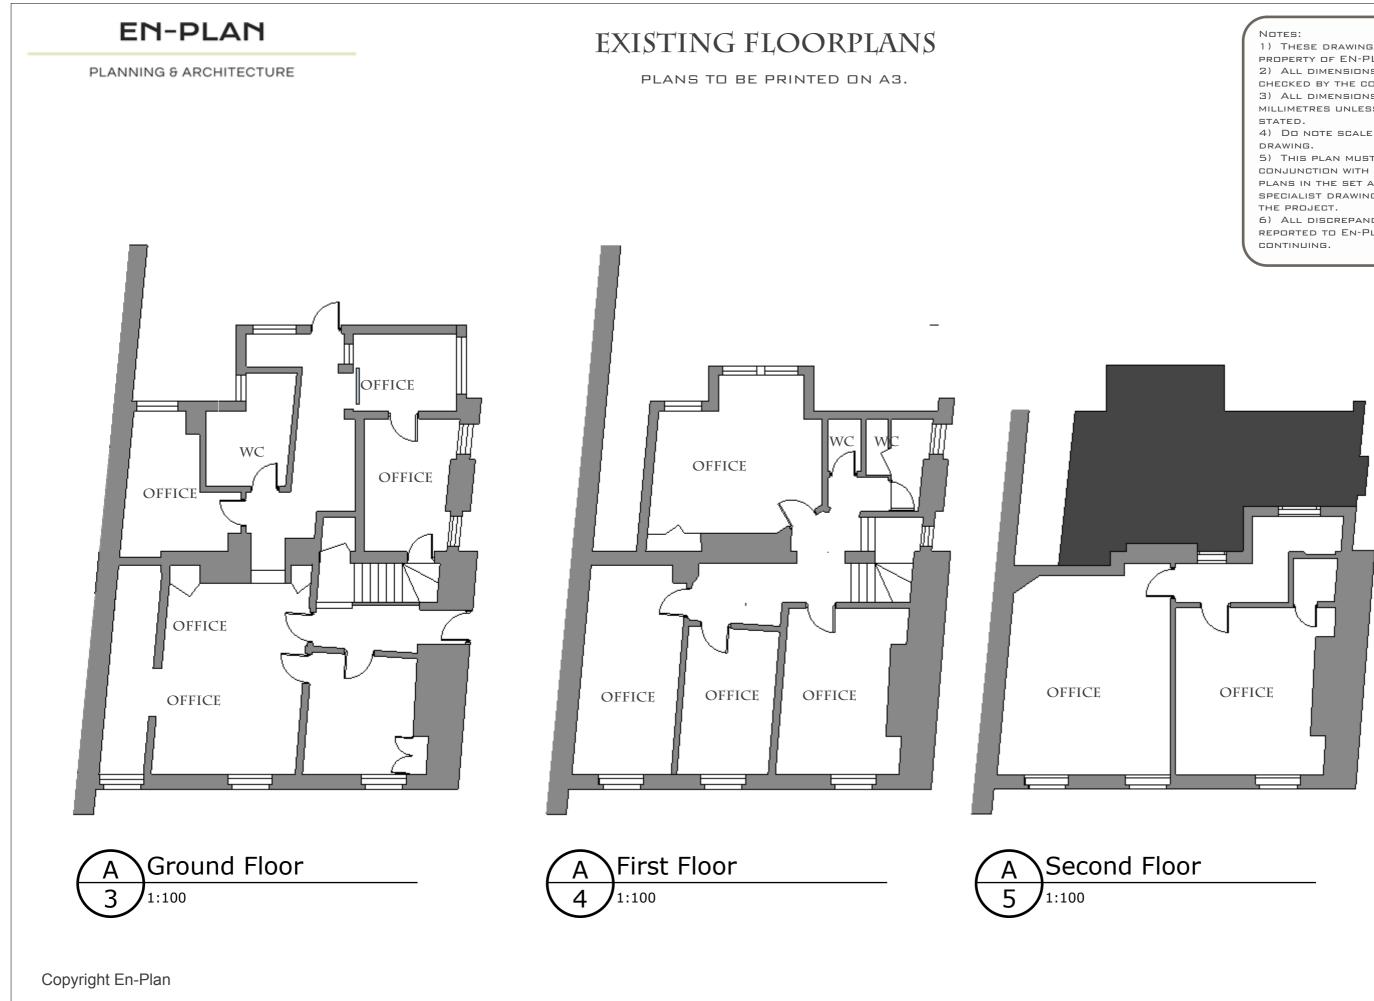

## PROPOSED FLOORPLANS

PLANS TO BE PRINTED ON A3.

17.10.2021

1) THESE DRAWINGS REMAINS THE PROPERTY OF EN-PLAN 2) ALL DIMENSIONS ARE TO BE CHECKED BY THE CONTRACTOR. 3) ALL DIMENSIONS IN MILLIMETRES UNLESS OTHERWISE STATED. 4) DO NOTE SCALE COPIES OF THIS DRAWING. 5) This plan must be read in CONJUNCTION WITH ANY OTHER PLANS IN THE SET AND ANY SPECIALIST DRAWINGS RELATED TO THE PROJECT. 6) All discrepancies to be

REPORTED TO EN-PLAN BEFORE CONTINUING.

## Ground Floor

O Б

А

8

1:100

A 03

PLANNING & ARCHITECTURE