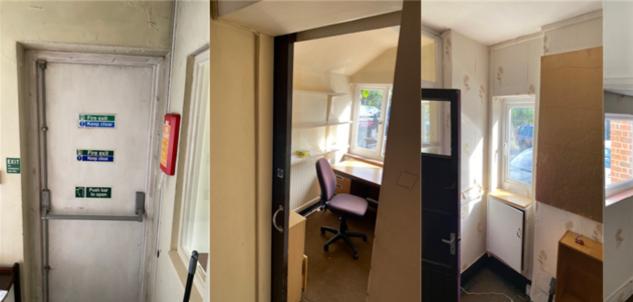

## PROPOSED FLOORPLANS

PLANS TO BE PRINTED ON A3.

RE-SKIM AND REFURBISH WALLS. INSERT SCEONDARY GLAZING NEW EN-SUITE BATHROOM CARPET FOR FLOOR COVERING.