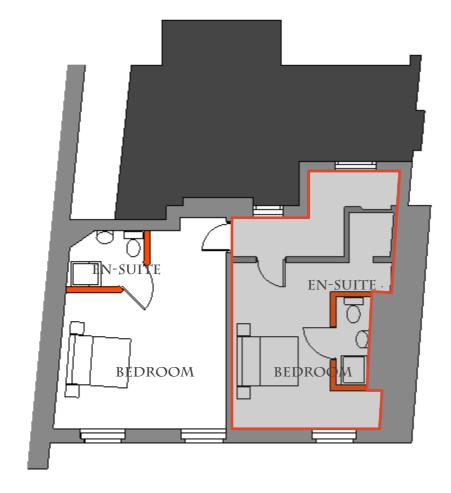

## PROPOSED FLOORPLANS

PLANS TO BE PRINTED ON A3.

RE-SKIM AND REFURBISH WALLS. INSERT SCEONDARY GLAZING NEW EN-SUITE BATHROOM CARPET FOR FLOOR COVERING.

## PROPOSED FLOORPLANS

PLANS TO BE PRINTED ON A3.

RE-SKIM AND REFURBISH WALLS. INSERT SCEONDARY GLAZING NEW EN-SUITE BATHROOM CARPET FOR FLOOR COVERING.

Copyright En-Plan

17.10.2021

NOTES:

1) These drawings remains the PROPERTY OF EN-PLAN 2) All dimensions are to be CHECKED BY THE CONTRACTOR. 3) ALL DIMENSIONS IN MILLIMETRES UNLESS OTHERWISE STATED. 4) DO NOTE SCALE COPIES OF THIS DRAWING. 5) This plan must be read in CONJUNCTION WITH ANY OTHER PLANS IN THE SET AND ANY SPECIALIST DRAWINGS RELATED TO THE PROJECT. 6) All discrepancies to be REPORTED TO EN-PLAN BEFORE CONTINUING.

## PROPOSED FLOORPLANS

PLANS TO BE PRINTED ON A3.

RE-SKIM AND REFURBISH WALLS. INSERT SCEONDARY GLAZING NEW EN-SUITE BATHROOM CARPET FOR FLOOR COVERING.

A Ground Floor Communal Area