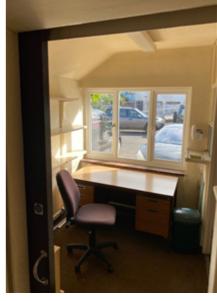

## PROPOSED FLOORPLANS

PLANS TO BE PRINTED ON A3.

RE-SKIM AND REFURBISH WALLS.

INSERT SCEONDARY GLAZING

RETAIN ALL TIMBER IN PLACE. RETAIN FIREPLACE.

CARPET FOR FLOOR COVERING.

UPGRADE SEPARATING WALL TO IMPROVE ACOUSTIC PERFORMANCE BUT REFI AND RETAIN TIMBER PANELLING ON COMPLETION.

## PROPOSED FLOORPLANS

PLANS TO BE PRINTED ON A3.

RE-SKIM AND REFURBISH WALLS. INSERT SCEONDARY GLAZING NEW EN-SUITE BATHROOM CARPET FOR FLOOR COVERING.