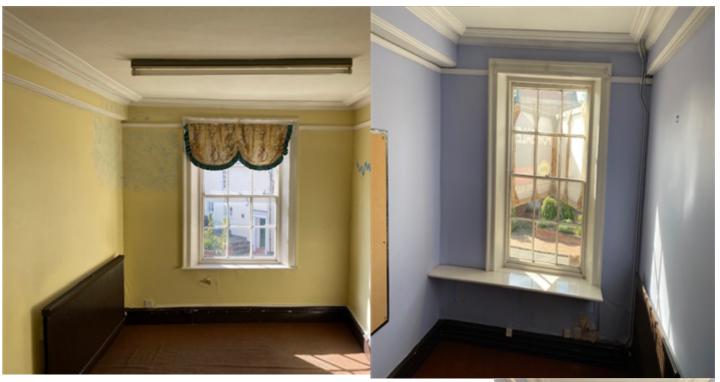

## PROPOSED FLOORPLANS

PLANS TO BE PRINTED ON A3.

RE-SKIM AND REFURBISH WALLS. INSERT SCEONDARY GLAZING NEW EN-SUITE BATHROOM CARPET FOR FLOOR COVERING.

#### Copyright En-Plan

17.10.2021

NOTES:

1) These drawings remains the PROPERTY OF EN-PLAN 2) All dimensions are to be CHECKED BY THE CONTRACTOR. 3) ALL DIMENSIONS IN MILLIMETRES UNLESS OTHERWISE STATED. 4) DO NOTE SCALE COPIES OF THIS DRAWING. 5) This plan must be read in CONJUNCTION WITH ANY OTHER PLANS IN THE SET AND ANY SPECIALIST DRAWINGS RELATED TO THE PROJECT. 6) All discrepancies to be REPORTED TO EN-PLAN BEFORE CONTINUING.