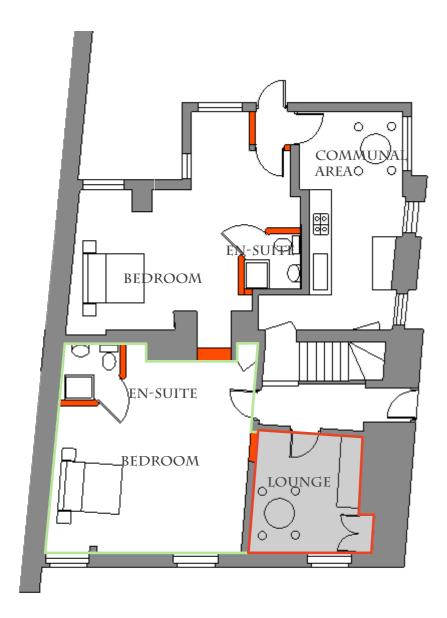

## PROPOSED FLOORPLANS

PLANS TO BE PRINTED ON A3.

RE-SKIM AND REFURBISH WALLS. INSERT SCEONDARY GLAZING NEW EN-SUITE BATHROOM CARPET FOR FLOOR COVERING.

A Ground Floor Communal Area

#### Copyright En-Plan

17.10.2021

NOTES:

1) These drawings remains the PROPERTY OF EN-PLAN 2) All dimensions are to be CHECKED BY THE CONTRACTOR. 3) ALL DIMENSIONS IN MILLIMETRES UNLESS OTHERWISE STATED. 4) DO NOTE SCALE COPIES OF THIS DRAWING. 5) This plan must be read in CONJUNCTION WITH ANY OTHER PLANS IN THE SET AND ANY SPECIALIST DRAWINGS RELATED TO THE PROJECT. 6) All discrepancies to be REPORTED TO EN-PLAN BEFORE CONTINUING.