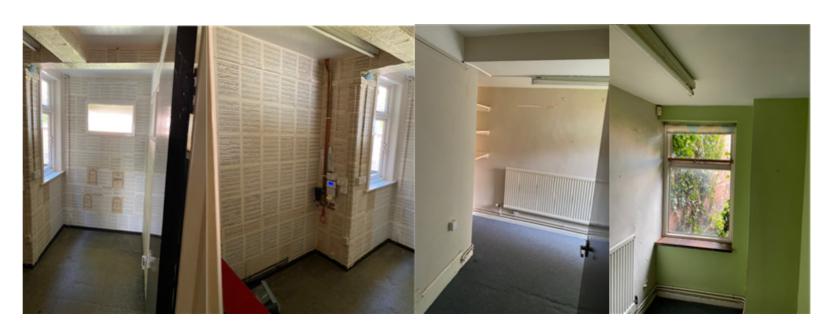

## PROPOSED FLOORPLANS

PLANS TO BE PRINTED ON A3.

RE-SKIM AND REFURBISH WALLS.

INSERT SCEONDARY GLAZING

RETAIN ALL TIMBER IN PLACE. RETAIN FIREPLACE.

CARPET FOR FLOOR COVERING.

UPGRADE SEPARATING WALL TO IMPROVE ACOUSTIC PERFORMANCE BUT REFI AND RETAIN TIMBER PANELLING ON COMPLETION.