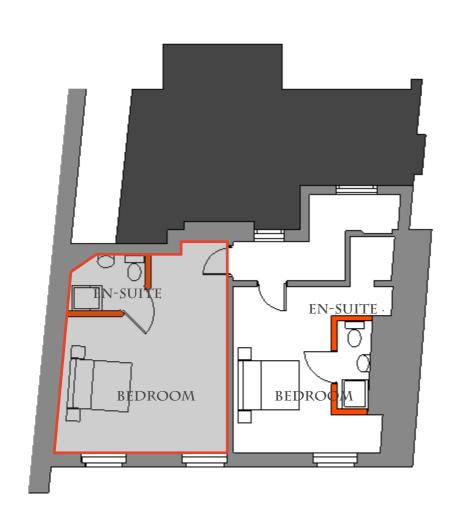

## PROPOSED FLOORPLANS

PLANS TO BE PRINTED ON A3.

RE-SKIM AND REFURBISH WALLS. INSERT SCEONDARY GLAZING NEW EN-SUITE BATHROOM CARPET FOR FLOOR COVERING.

Copyright En-Plan

17.10.2021

NOTES:

1) These drawings remains the PROPERTY OF EN-PLAN 2) All dimensions are to be CHECKED BY THE CONTRACTOR. 3) ALL DIMENSIONS IN MILLIMETRES UNLESS OTHERWISE STATED. 4) DO NOTE SCALE COPIES OF THIS DRAWING. 5) This plan must be read in CONJUNCTION WITH ANY OTHER PLANS IN THE SET AND ANY SPECIALIST DRAWINGS RELATED TO THE PROJECT. 6) All discrepancies to be REPORTED TO EN-PLAN BEFORE CONTINUING.