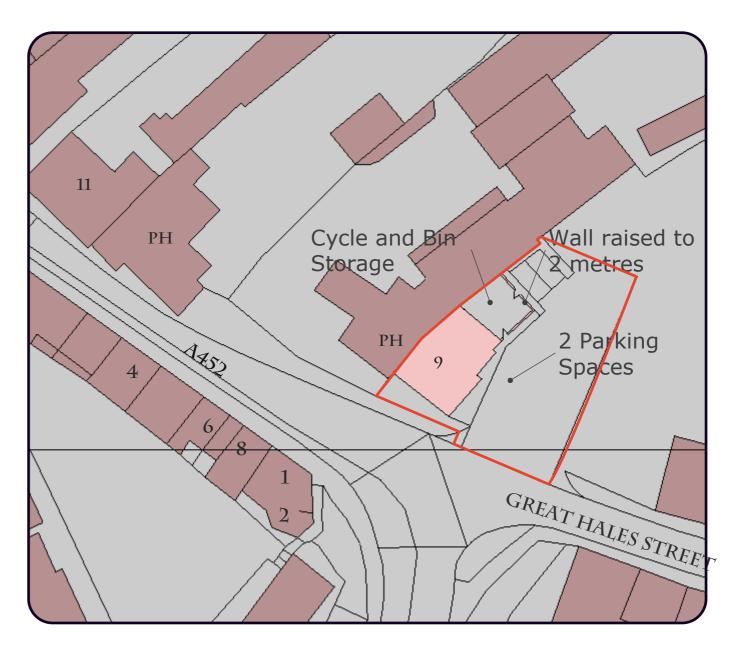

## LOCATION & BLOCK PLAN

PLANS TO BE PRINTED ON A3.

©Crown Copyright and database rights 2018 OS 100019980

Copyright En-Plan

17.10.2021

LOCATION & BLOCK PLAN

NOTES:

CONTINUING.

1) These drawings remains the PROPERTY OF EN-PLAN 2) ALL DIMENSIONS ARE TO BE CHECKED BY THE CONTRACTOR. 3) ALL DIMENSIONS IN MILLIMETRES UNLESS OTHERWISE STATED. 4) DO NOTE SCLAE COPIES OF THIS DRAWING. 5) This plan must be read in CONJUNCTION WITH ANY OTHER PLANS IN THE SET AND ANY SPECILAIST DRAWINGS RELATED TO THE PROJECT. 6) All discrepancies to be REPORTED TO EN-PLAN BEFORE

1) THESE DRAWINGS REMAINS THE PROPERTY OF EN-PLAN 2) ALL DIMENSIONS ARE TO BE CHECKED BY THE CONTRACTOR. 3) ALL DIMENSIONS IN MILLIMETRES UNLESS OTHERWISE 4) DO NOTE SCALE COPIES OF THIS 5) This plan must be read in CONJUNCTION WITH ANY OTHER PLANS IN THE SET AND ANY SPECIALIST DRAWINGS RELATED TO

6) All discrepancies to be REPORTED TO EN-PLAN BEFORE

PLANNING & ARCHITECTURE