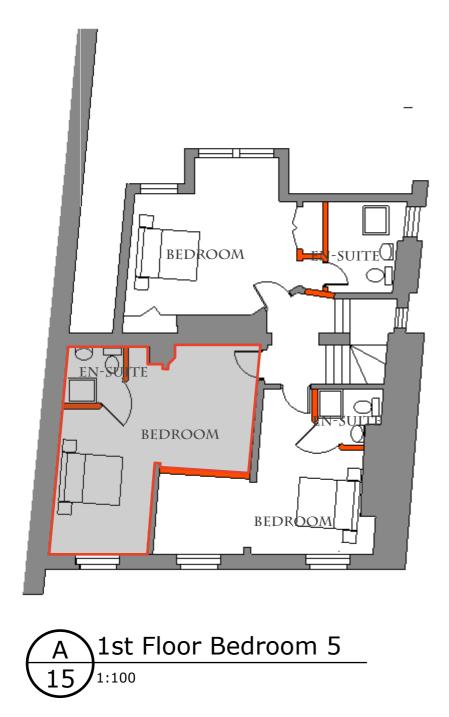

## PROPOSED FLOORPLANS

PLANS TO BE PRINTED ON A3.

RE-SKIM AND REFURBISH WALLS. INSERT SCEONDARY GLAZING NEW EN-SUITE BATHROOM CARPET FOR FLOOR COVERING.

Copyright En-Plan

17.10.2021

NOTES:

1) These drawings remains the PROPERTY OF EN-PLAN 2) All dimensions are to be CHECKED BY THE CONTRACTOR. 3) ALL DIMENSIONS IN MILLIMETRES UNLESS OTHERWISE STATED. 4) DO NOTE SCALE COPIES OF THIS DRAWING. 5) This plan must be read in CONJUNCTION WITH ANY OTHER PLANS IN THE SET AND ANY SPECIALIST DRAWINGS RELATED TO THE PROJECT. 6) All discrepancies to be REPORTED TO EN-PLAN BEFORE CONTINUING.