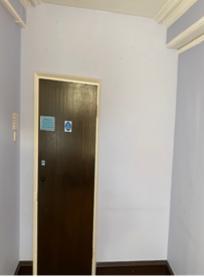

## PROPOSED FLOORPLANS

PLANS TO BE PRINTED ON A3.

RE-SKIM AND REFURBISH WALLS. INSERT SCEONDARY GLAZING NEW EN-SUITE BATHROOM CARPET FOR FLOOR COVERING.

Copyright En-Plan

17.10.2021

NOTES:

1) These drawings remains the PROPERTY OF EN-PLAN 2) All dimensions are to be CHECKED BY THE CONTRACTOR. 3) ALL DIMENSIONS IN MILLIMETRES UNLESS OTHERWISE STATED. 4) DO NOTE SCALE COPIES OF THIS DRAWING. 5) This plan must be read in CONJUNCTION WITH ANY OTHER PLANS IN THE SET AND ANY SPECIALIST DRAWINGS RELATED TO THE PROJECT. 6) All discrepancies to be REPORTED TO EN-PLAN BEFORE CONTINUING.