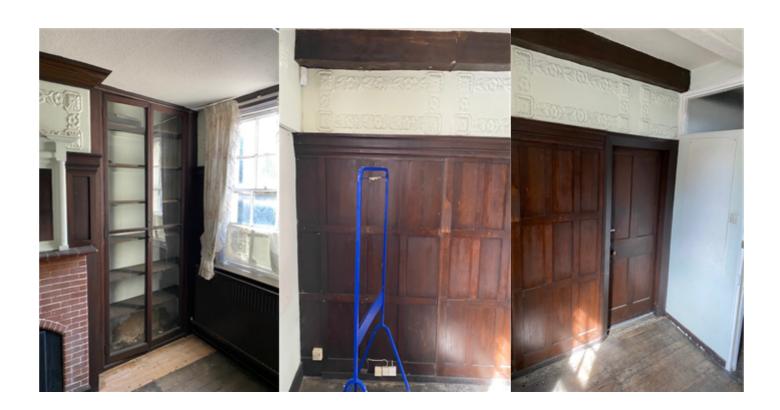

## PROPOSED FLOORPLANS

PLANS TO BE PRINTED ON A3.

RE-SKIM AND REFURBISH WALLS.

INSERT SCEONDARY GLAZING

RETAIN ALL TIMBER IN PLACE. RETAIN FIREPLACE.

CARPET FOR FLOOR COVERING.

UPGRADE SEPARATING WALL TO IMPROVE ACOUSTIC PERFORMANCE BUT REFI AND RETAIN TIMBER PANELLING ON COMPLETION.

#### Copyright En-Plan

17.10.2021

NOTES:

1) THESE DRAWINGS REMAINS THE PROPERTY OF EN-PLAN 2) ALL DIMENSIONS ARE TO BE CHECKED BY THE CONTRACTOR. 3) ALL DIMENSIONS IN MILLIMETRES UNLESS OTHERWISE STATED. 4) DO NOTE SCALE COPIES OF THIS DRAWING. 5) This plan must be read in CONJUNCTION WITH ANY OTHER PLANS IN THE SET AND ANY SPECIALIST DRAWINGS RELATED TO THE PROJECT. 6) All discrepancies to be REPORTED TO EN-PLAN BEFORE CONTINUING.