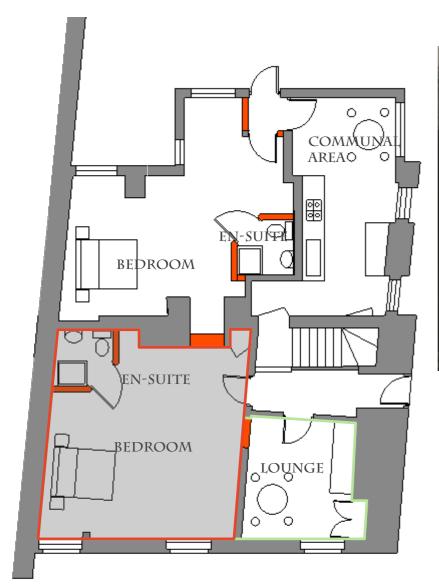

## PROPOSED FLOORPLANS

PLANS TO BE PRINTED ON A3.

RE-SKIM AND REFURBISH WALLS. INSERT SCEONDARY GLAZING NEW EN-SUITE BATHROOM CARPET FOR FLOOR COVERING.

#### Copyright En-Plan

17.10.2021

NOTES:

1) These drawings remains the PROPERTY OF EN-PLAN 2) All dimensions are to be CHECKED BY THE CONTRACTOR. 3) ALL DIMENSIONS IN MILLIMETRES UNLESS OTHERWISE STATED. 4) DO NOTE SCALE COPIES OF THIS DRAWING. 5) This plan must be read in CONJUNCTION WITH ANY OTHER PLANS IN THE SET AND ANY SPECIALIST DRAWINGS RELATED TO THE PROJECT. 6) All discrepancies to be REPORTED TO EN-PLAN BEFORE CONTINUING.