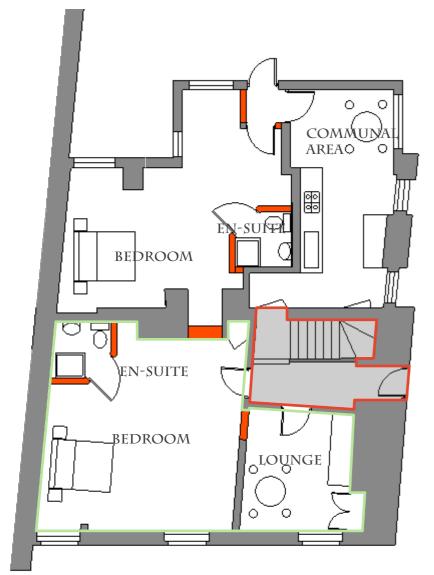

## Ground Floor

O Б

А

8

1:100

A 03

PLANNING & ARCHITECTURE

## PROPOSED FLOORPLANS

PLANS TO BE PRINTED ON A3.

RE-SKIM AND REFURBISH WALLS. INSERT SCEONDARY GLAZING NEW EN-SUITE BATHROOM CARPET FOR FLOOR COVERING.

A Ground Floor Communal Area