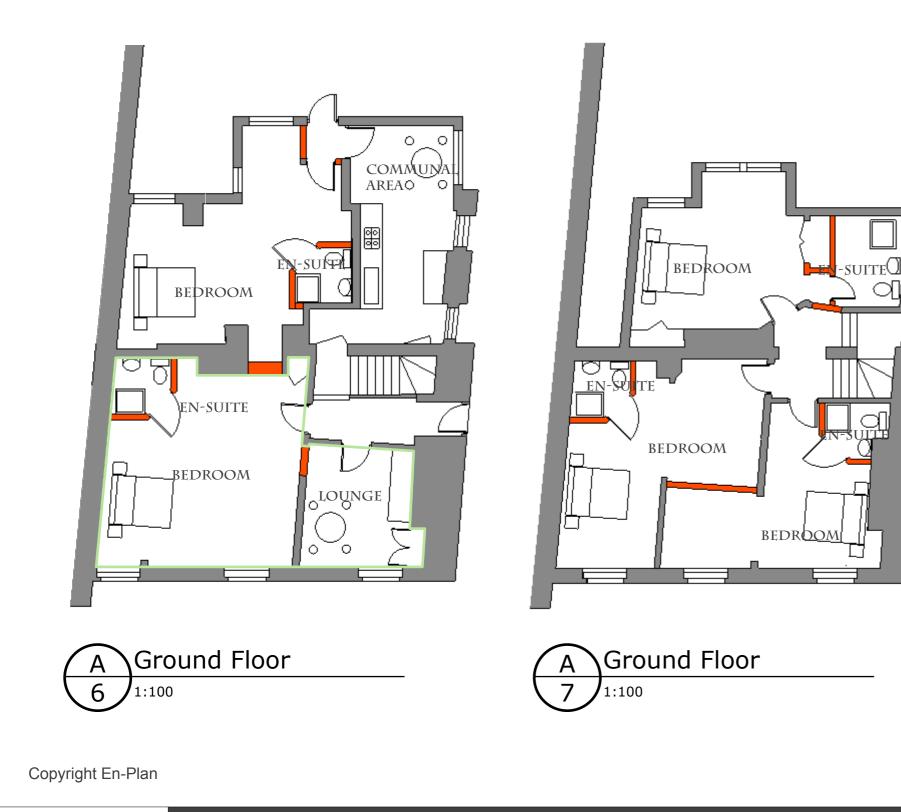

## PROPOSED FLOORPLANS

PLANS TO BE PRINTED ON A3.

RE-SKIM AND REFURBISH WALLS.

INSERT SCEONDARY GLAZING

RETAIN ALL TIMBER IN PLACE. RETAIN FIREPLACE.

CARPET FOR FLOOR COVERING.

UPGRADE SEPARATING WALL TO IMPROVE ACOUSTIC PERFORMANCE BUT REFI AND RETAIN TIMBER PANELLING ON COMPLETION.

#### Copyright En-Plan

17.10.2021

NOTES:

1) THESE DRAWINGS REMAINS THE PROPERTY OF EN-PLAN 2) ALL DIMENSIONS ARE TO BE CHECKED BY THE CONTRACTOR. 3) ALL DIMENSIONS IN MILLIMETRES UNLESS OTHERWISE STATED. 4) DO NOTE SCALE COPIES OF THIS DRAWING. 5) This plan must be read in CONJUNCTION WITH ANY OTHER PLANS IN THE SET AND ANY SPECIALIST DRAWINGS RELATED TO THE PROJECT. 6) All discrepancies to be REPORTED TO EN-PLAN BEFORE CONTINUING.

PLANNING & ARCHITECTURE

## PROPOSED FLOORPLANS

PLANS TO BE PRINTED ON A3.

RE-SKIM AND REFURBISH WALLS. INSERT SCEONDARY GLAZING NEW EN-SUITE BATHROOM CARPET FOR FLOOR COVERING.