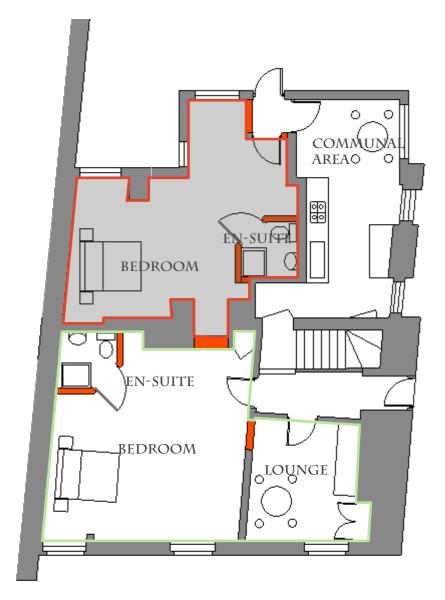

## PROPOSED FLOORPLANS

PLANS TO BE PRINTED ON A3.

RE-SKIM AND REFURBISH WALLS. RETAIN FOR FLOOR COVERING. TREAT ALL TIMBER. ALL TIMBER FEATURES TO REMAIN.

#### Copyright En-Plan

17.10.2021

Notes: 1) These drawings remains the property of EN-PLAN 2) All dimensions are to be checked by the contractor.

3) ALL DIMENSIONS IN
MILLIMETRES UNLESS OTHERWISE
STATED.
4) DO NOTE SCALE COPIES OF THIS
DRAWING.

5) THIS PLAN MUST BE READ IN
CONJUNCTION WITH ANY OTHER
PLANS IN THE SET AND ANY
SPECIALIST DRAWINGS RELATED TO
THE PROJECT.
6) ALL DISCREPANCIES TO BE

6) ALL DISCREPANCIES TO BE REPORTED TO EN-PLAN BEFORE CONTINUING.