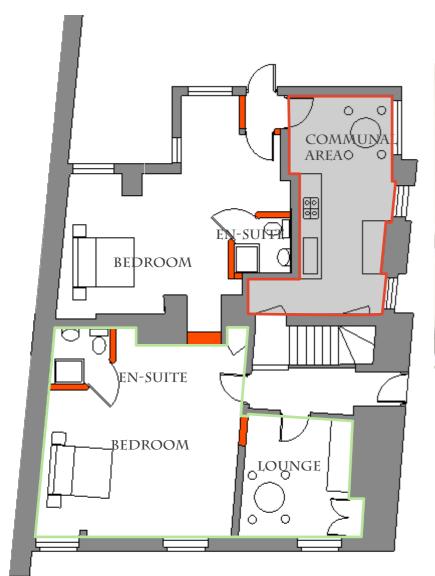

## PROPOSED FLOORPLANS

PLANS TO BE PRINTED ON A3.

RE-SKIM AND REFURBISH WALLS. INSERT SCEONDARY GLAZING NEW EN-SUITE BATHROOM CARPET FOR FLOOR COVERING.

A Ground Floor Communal Area