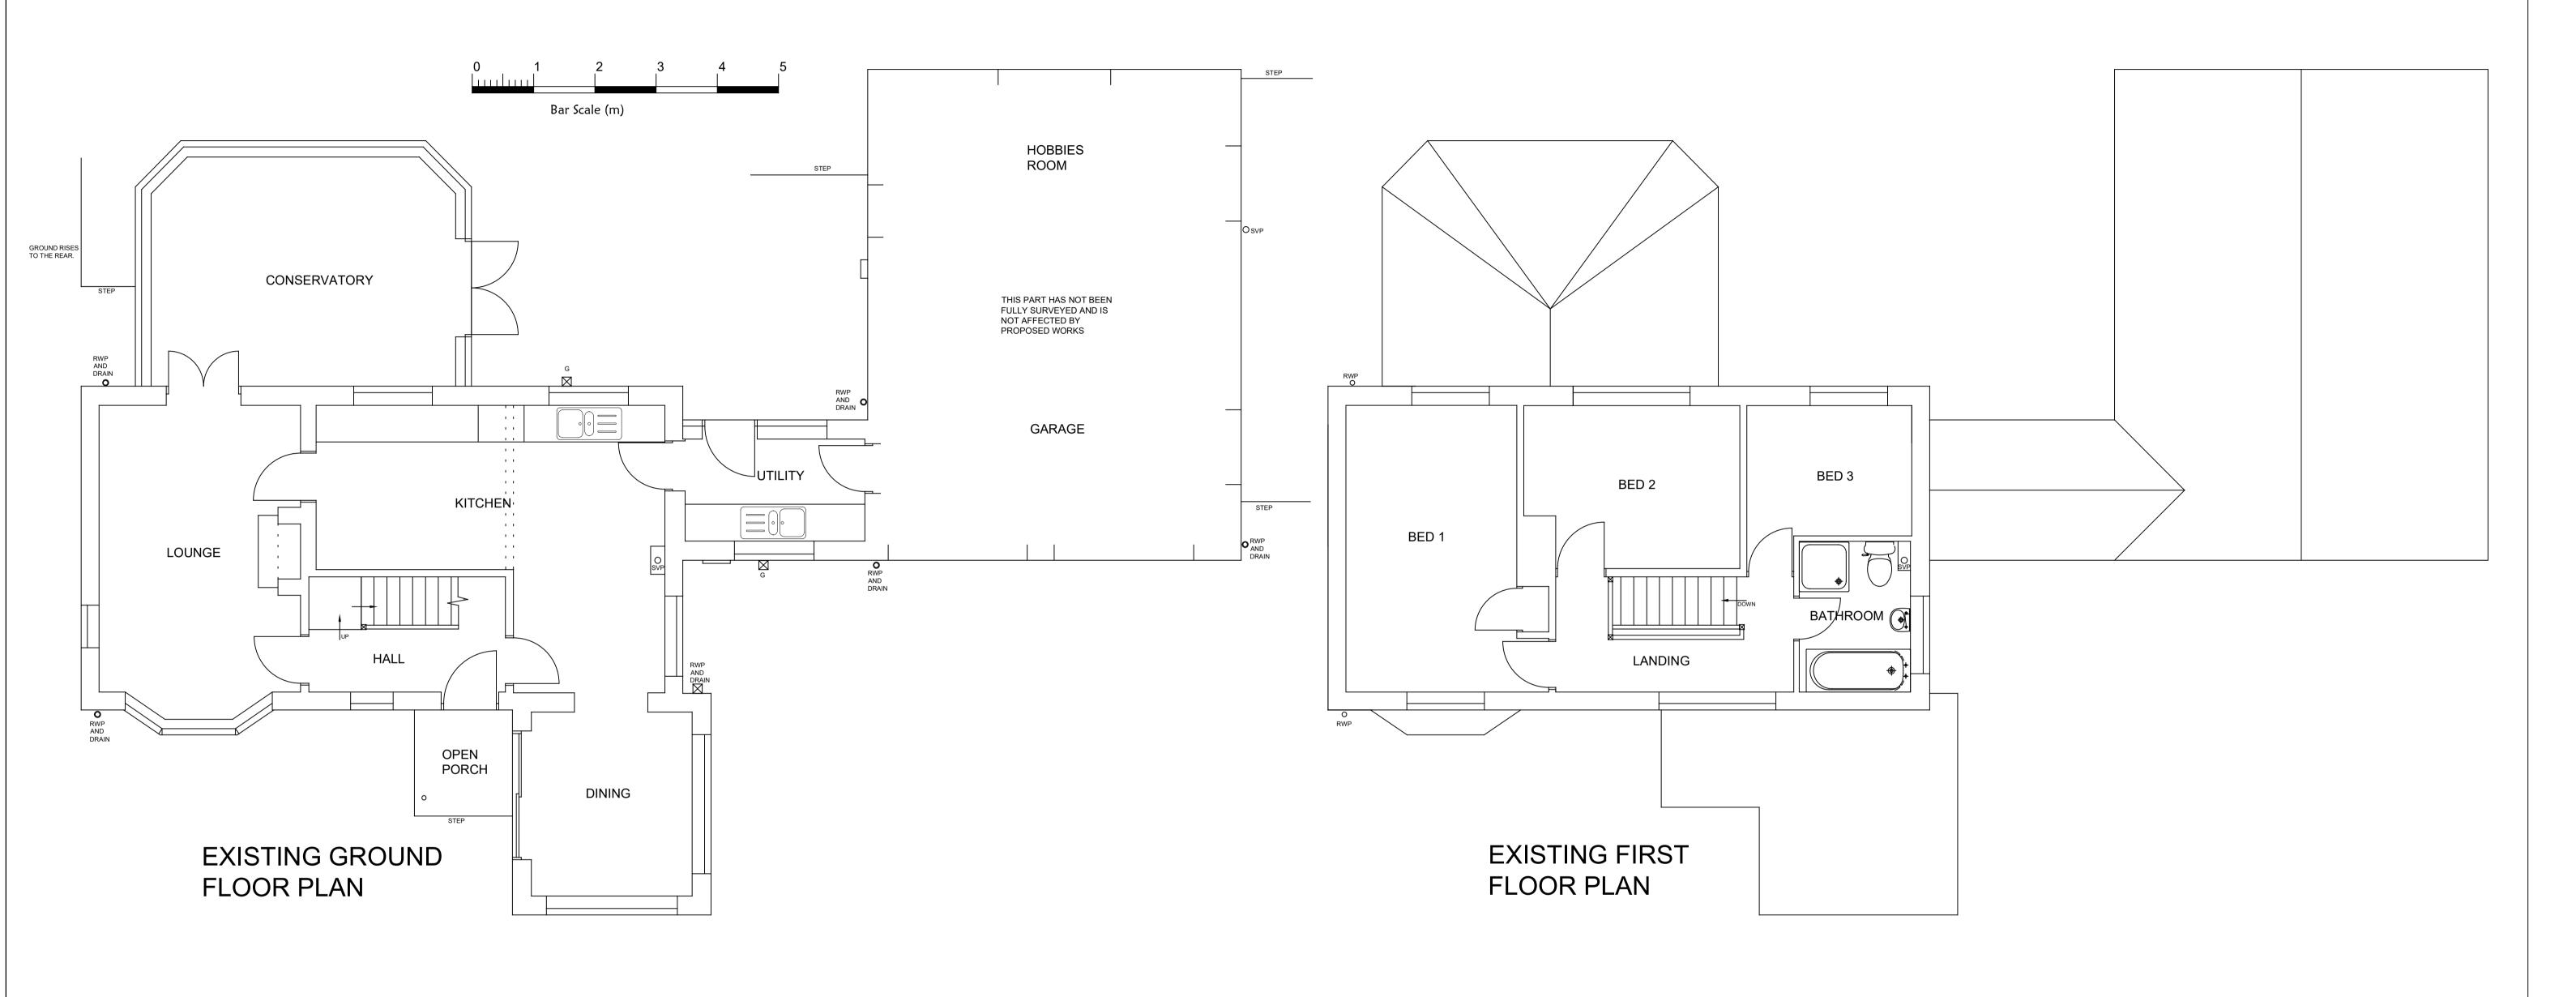

|   | REV                  |                                 |                                                              |
|---|----------------------|---------------------------------|--------------------------------------------------------------|
|   | IAN E                | LLIS LIMITED                    | email<br>ellis.ian23@btinternet.com<br>mobile<br>07841636780 |
|   | PROJECT              | EXTENSION AND ALTERATIONS       |                                                              |
|   |                      |                                 |                                                              |
|   | ADDRESS              | THE OLD ORCHARD, TONG. TF11 8PW |                                                              |
|   |                      |                                 |                                                              |
|   | SCALE                | 1:50                            | DWG NO. WSG001                                               |
| ; | EXISTING FLOOR PLANS |                                 | REV                                                          |