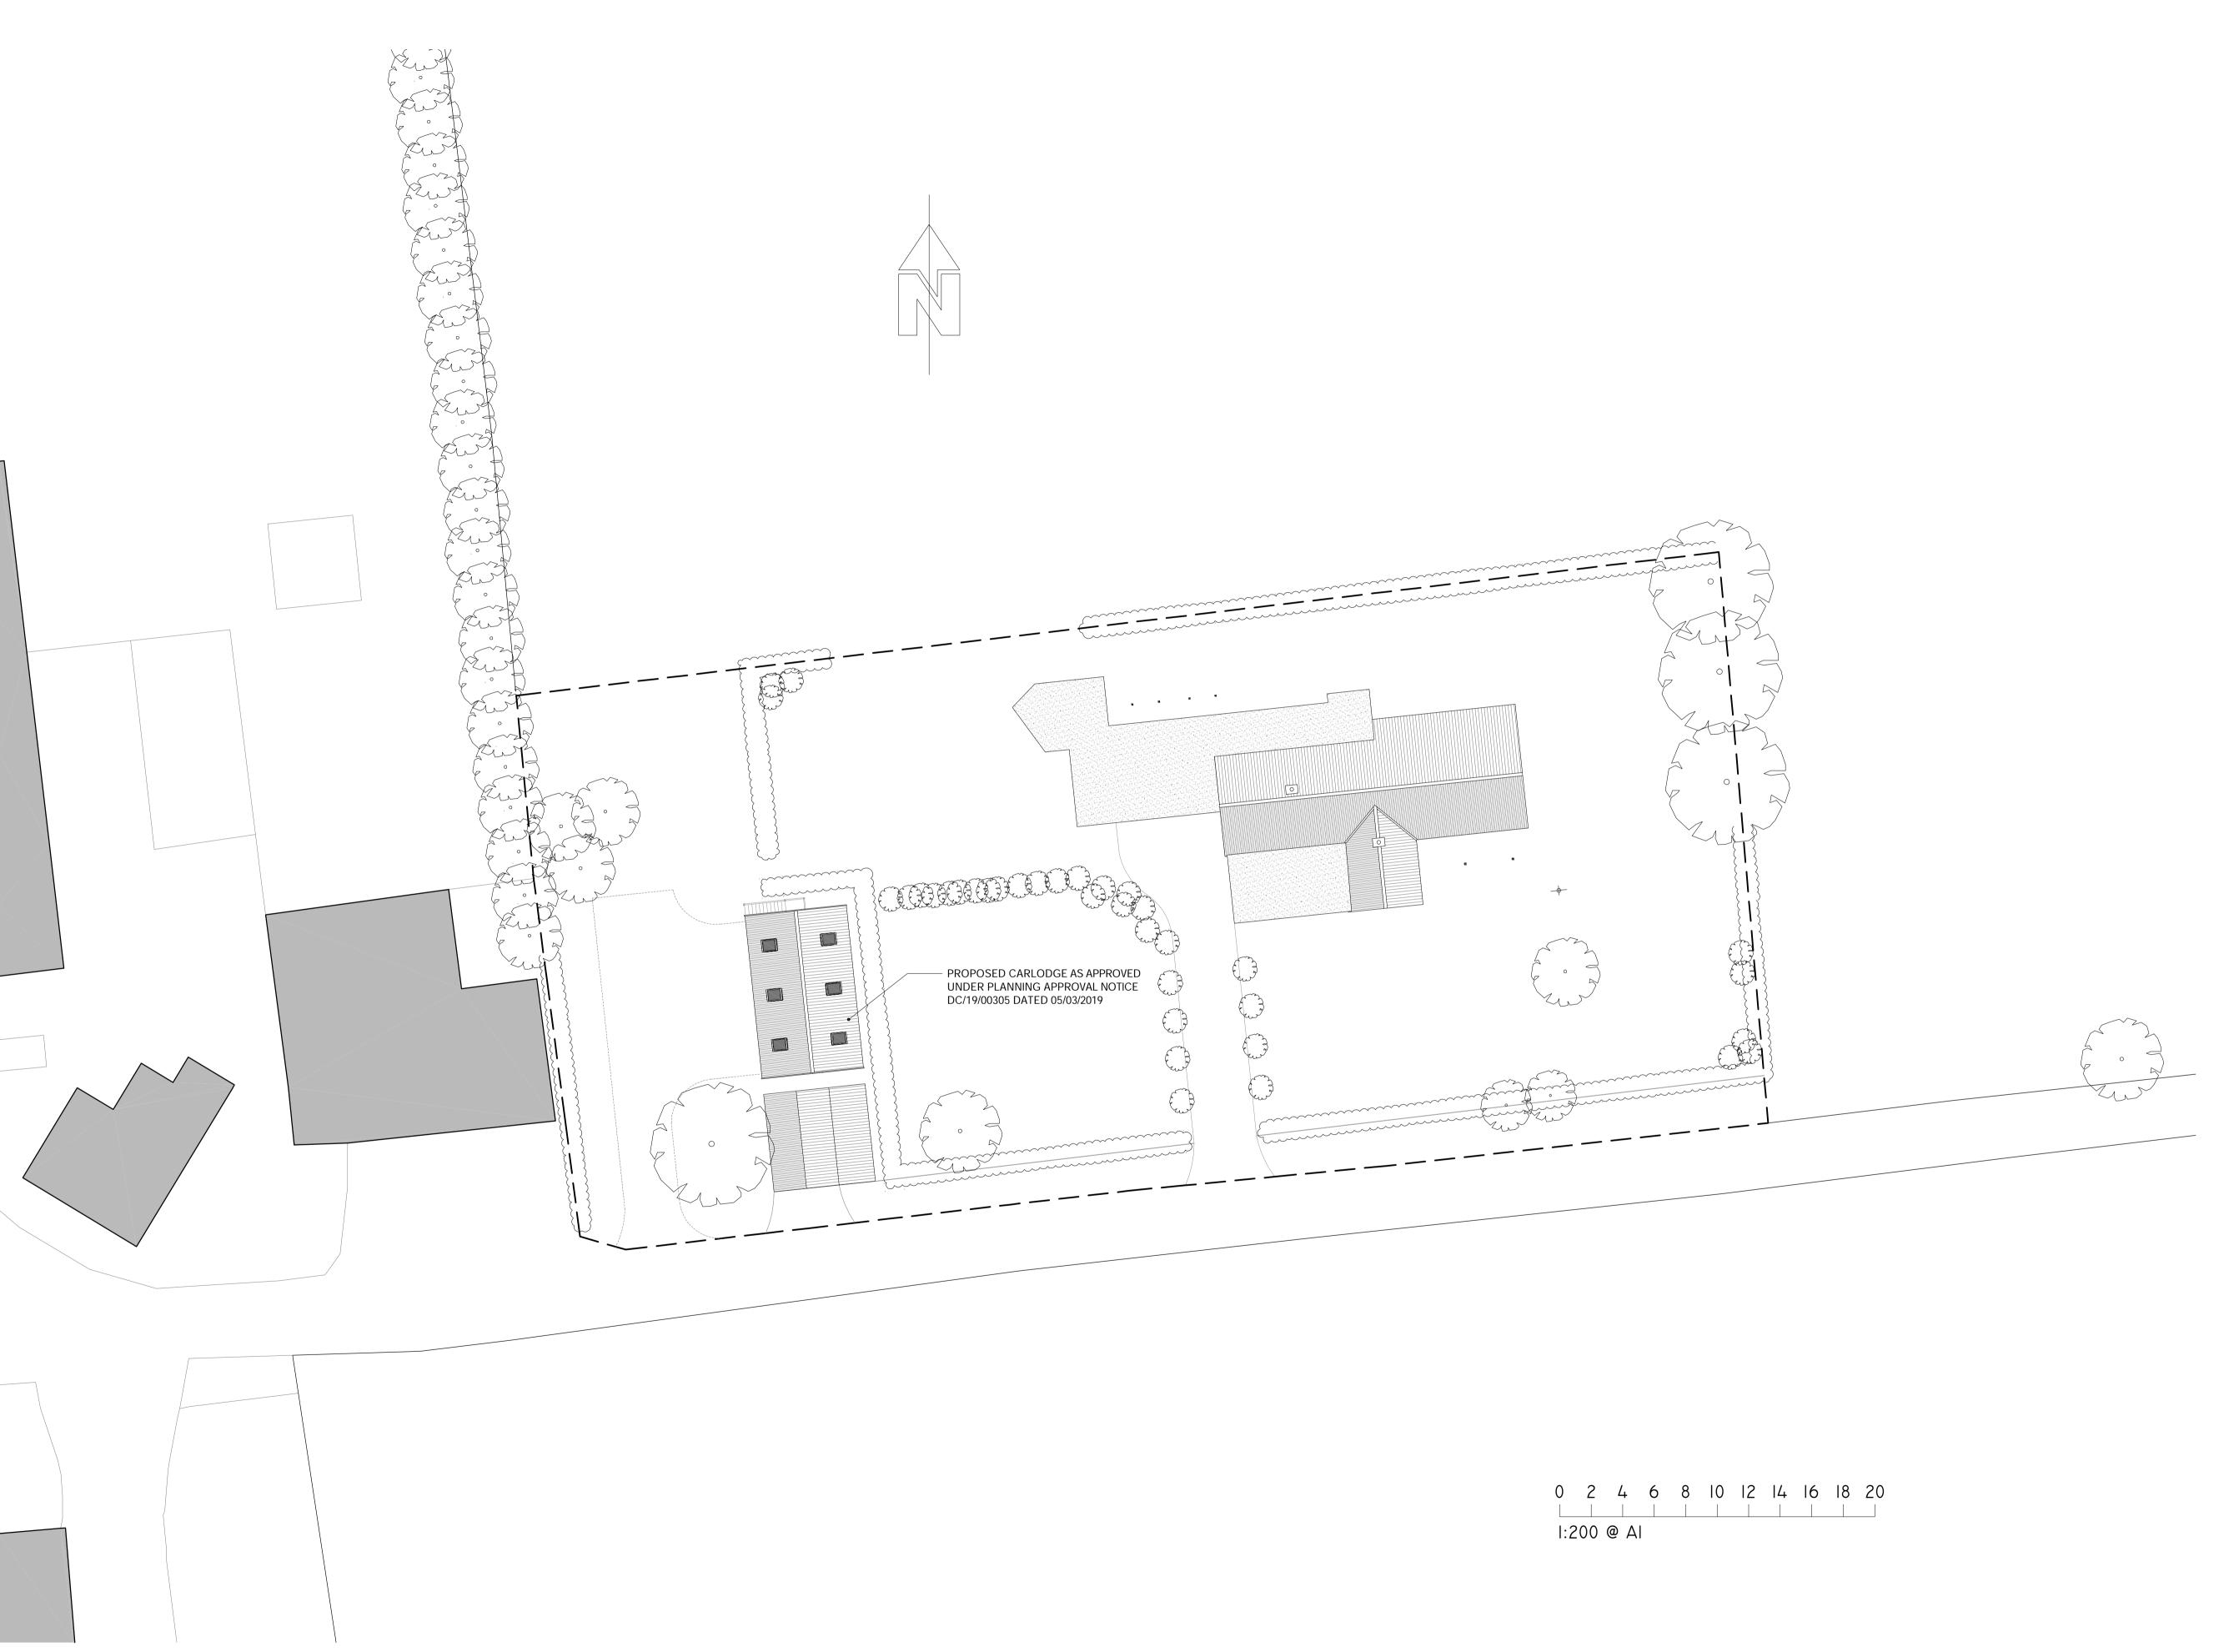

1:200 @ A1

MR. K. BLATCH & MRS T. HALL WHITE OAK NORWICH ROAD MENDLESHAM STOWMARKET SUFFOLK IP14 5NE

PROPOSED FRONT, SIDE AND REAR EXTENSIONS TO EXISTING SINGLE STOREY DETACHED DWELLING INCLUDING INTERNAL AND EXTERNAL STRUCTURAL ALTERATION WORKS

WHITE OAK, NORWICH ROAD, MENDLESHAM STOWMARKET, SUFFOLK, IP14 5NE

EXISTING SITE PLAN

0284 - PL-003